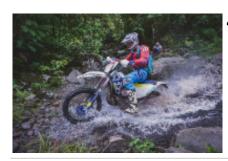

# **Enduro off Road Motorcycle Tour central Colombia**

Durée Difficulté Véhicule de soutien

7 días Normal Oui

Language Guide

en,es Oui

Tour duration: 7 days / 6 nights, including 4 days of enduro riding.

This is a unique experience to become familiar with the landscapes and culture of Colombia and its off-road paths.

It is a wonderful journey on Enduro motorcycles that reaches the most magical and unexplored places in Colombia.

You will discover its wonderful geography, infinite and imposing green mountains that constantly change their vegetation.

Rivers and canyons will be part of this journey.

Due to its topography and being immersed in the Andes mountain range, the landscapes, climates, and cultures of Colombia vary drastically in just a few kilometers. Riding on off-road paths becomes more than just a regular motorcycle riding experience; it becomes a unique and unforgettable adventure.