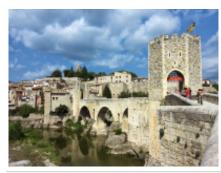

#### HIGHLIGHTS

- Towns of Besalú, Castellfollit de la Roca, San Feliu de Pallerols, Santa Pau, Hostalets d'en Bas and other towns with medieval reminiscences.
- Route through the Carrilet to Olot.
- Guided tour (optional) Girona old town, visiting Arab Baths, Call Jueu and the Cathedral
- Volcanoes such as Montsacopa, Santa Margarida, Cruscat, and the enormous Basaltic Coladas in Sant Joan les Fonts.
- Olot and its surroundings.
- Lake Banyoles and surroundings (Les Estunes)