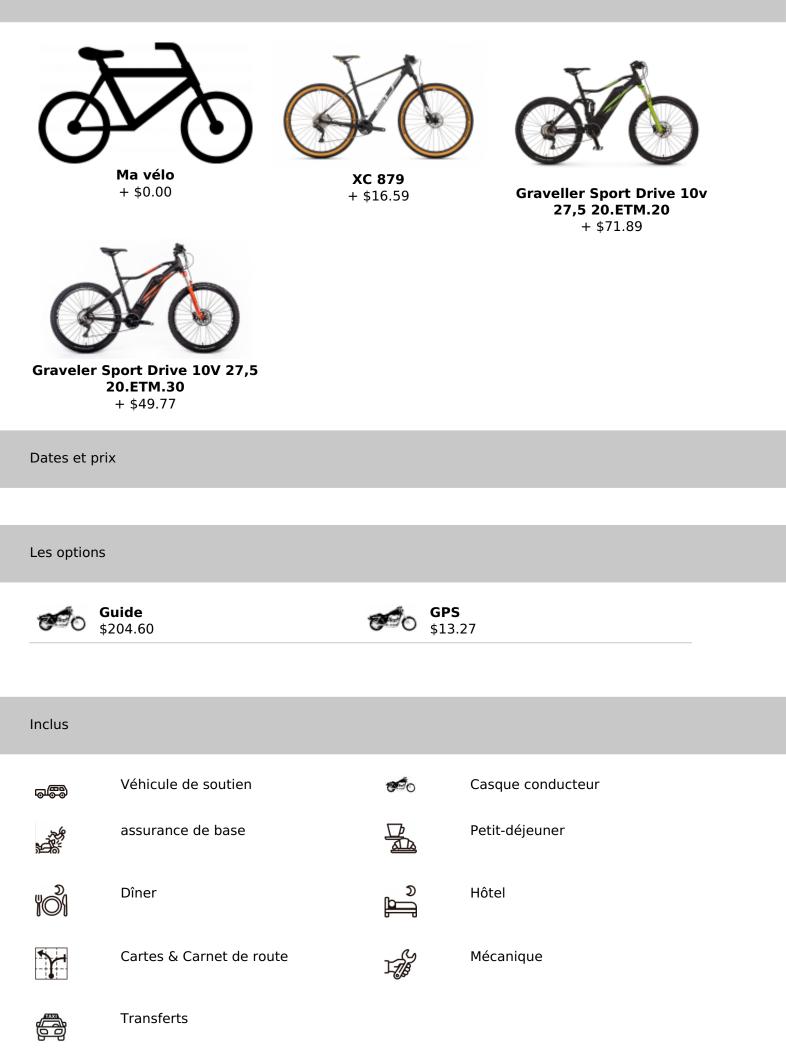

# Bicycle Tour Girona and Medieval Catalonia Tour (7 days)

| Durée    | Difficulté | Véhicule de soutien |
|----------|------------|---------------------|
| 7 días   | Facile     | Oui                 |
| Language | Guide      |                     |
| en,es    | Aucun      |                     |
|          |            |                     |

## Non inclus

|            | Guide                              | 100        | Boissons avec de l'alcool       |
|------------|------------------------------------|------------|---------------------------------|
| Ð          | Dépôt sous caution                 |            | Equipement de protection enduro |
| *0         | Equipement de froid<br>extrême     | <u>M</u>   | Ferris                          |
| N N        | Vols                               |            | impôts locaux                   |
| iối        | Déjeuner                           | <b>6</b> 0 | Location de vélos               |
| <b>6</b> 0 | Retour de vélo à l'origine         |            | Entrées Parcs Nationaux         |
| đ          | Boissons sans alcool Eau<br>- Café | Ŀġ         | Snacks pour la route            |
|            | Parking                            | ₫ <b>+</b> | Essence et huile                |
| [ø]#       | Photo - Vidéo souvenir             | <b>6</b> 0 | Vélo de rechange                |
| <b>O</b>   | Pourboire                          |            | Visa                            |
|            |                                    |            |                                 |