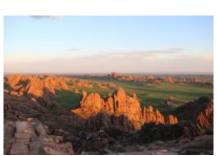

# Motorcycle Enduro off Road tour Mongolia Gobi desert

Duration Difficulty Support vehicle

10 días Normal-Hard כן

Language Guide

en p

Motorcycle trip Gobi desert

The Gobi desert located between the border between Mongolia and China, is a wild and spectacular place, totally suitable for motorcycling. Our motorcycles are exciting machines, with great power, a good grip on the terrain and others are light, for long distances. We will go through the Gobi desert, passing by tracks, muddy roads, small roads with hardly any company. All this makes our bikes are ideal for this journey. On this tour we also find rock formations, canyons, the Gurvansaikhan mountain ranges and sand dunes up to 100km long, as well as forests of small trees and other types of vegetation.

**1 - - Ulaanbaatar -**Arrive Ulaanbaatar.

2 - Ulaanbaatar - Baga Gazriin Chuluu - Ride Ulaanbaatar to Baga Gazriin Chuluu.

**3 - Baga Gazriin Chuluu - Tsagaan Suvraga -** Ride to Tsagaan Suvaraga.

**4 - Tsagaan Suvraga - Dalanzadgad -**Ride to South Gobi. Overnight ger camp in the Gurvansaikhan mountains.