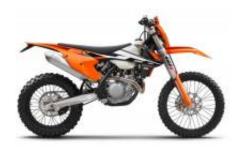

# Motorcycle Enduro off Road tour Mongolia Gobi desert

Duration Difficulty Support vehicle

10 días Normal-Hard כן

Language Guide

en p

Motorcycle trip Gobi desert

The Gobi desert located between the border between Mongolia and China, is a wild and spectacular place, totally suitable for motorcycling. Our motorcycles are exciting machines, with great power, a good grip on the terrain and others are light, for long distances. We will go through the Gobi desert, passing by tracks, muddy roads, small roads with hardly any company. All this makes our bikes are ideal for this journey. On this tour we also find rock formations, canyons, the Gurvansaikhan mountain ranges and sand dunes up to 100km long, as well as forests of small trees and other types of vegetation.