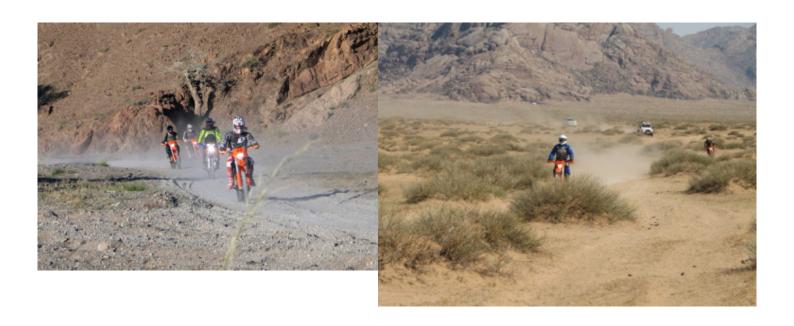

# Motorcycle Enduro off Road tour Mongolia Gobi desert

Duration Difficulty Support vehicle

10 días Normal-Hard כן

Language Guide

en p

Motorcycle trip Gobi desert

The Gobi desert located between the border between Mongolia and China, is a wild and spectacular place, totally suitable for motorcycling. Our motorcycles are exciting machines, with great power, a good grip on the terrain and others are light, for long distances. We will go through the Gobi desert, passing by tracks, muddy roads, small roads with hardly any company. All this makes our bikes are ideal for this journey. On this tour we also find rock formations, canyons, the Gurvansaikhan mountain ranges and sand dunes up to 100km long, as well as forests of small trees and other types of vegetation.

**5 - Dalanzadgad - Khongoriin Els -** Ride west to Khongoriin Els big sand dunes.

**6 - Khongoriin Els - Bayanzag -**Ride to Bayanzag and the Flaming Cliffs where many dinosaur remains have been found.