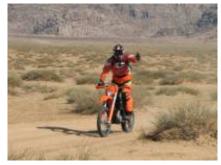

# Motorcycle Enduro off Road tour Mongolia Gobi desert

Duration Difficulty Support vehicle

10 días Normal-Hard כן

Language Guide

en p

Motorcycle trip Gobi desert

The Gobi desert located between the border between Mongolia and China, is a wild and spectacular place, totally suitable for motorcycling. Our motorcycles are exciting machines, with great power, a good grip on the terrain and others are light, for long distances. We will go through the Gobi desert, passing by tracks, muddy roads, small roads with hardly any company. All this makes our bikes are ideal for this journey. On this tour we also find rock formations, canyons, the Gurvansaikhan mountain ranges and sand dunes up to 100km long, as well as forests of small trees and other types of vegetation.