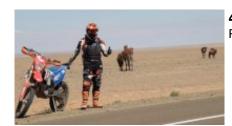

# Motorcycle Enduro off Road tour Mongolia Gobi desert

Duration Difficulty Support vehicle

10 días Normal-Hard כן

Language Guide

en p

Motorcycle trip Gobi desert

The Gobi desert located between the border between Mongolia and China, is a wild and spectacular place, totally suitable for motorcycling. Our motorcycles are exciting machines, with great power, a good grip on the terrain and others are light, for long distances. We will go through the Gobi desert, passing by tracks, muddy roads, small roads with hardly any company. All this makes our bikes are ideal for this journey. On this tour we also find rock formations, canyons, the Gurvansaikhan mountain ranges and sand dunes up to 100km long, as well as forests of small trees and other types of vegetation.

**5 - Dalanzadgad - Khongoriin Els -** Ride west to Khongoriin Els big sand dunes.

**6 - Khongoriin Els - Bayanzag -**Ride to Bayanzag and the Flaming Cliffs where many dinosaur remains have been found.