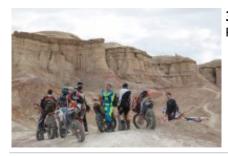

# Motorcycle Enduro off Road tour Mongolia Gobi desert

Duration Difficulty Support vehicle

10 días Normal-Hard כן

Language Guide

en p

Motorcycle trip Gobi desert

The Gobi desert located between the border between Mongolia and China, is a wild and spectacular place, totally suitable for motorcycling. Our motorcycles are exciting machines, with great power, a good grip on the terrain and others are light, for long distances. We will go through the Gobi desert, passing by tracks, muddy roads, small roads with hardly any company. All this makes our bikes are ideal for this journey. On this tour we also find rock formations, canyons, the Gurvansaikhan mountain ranges and sand dunes up to 100km long, as well as forests of small trees and other types of vegetation.

**1 - - Ulaanbaatar -**Arrive Ulaanbaatar.

2 - Ulaanbaatar - Baga Gazriin Chuluu - Ride Ulaanbaatar to Baga Gazriin Chuluu.

**3 - Baga Gazriin Chuluu - Tsagaan Suvraga -** Ride to Tsagaan Suvaraga.

**4 - Tsagaan Suvraga - Dalanzadgad -**Ride to South Gobi. Overnight ger camp in the Gurvansaikhan mountains.

**5 - Dalanzadgad - Khongoriin Els -** Ride west to Khongoriin Els big sand dunes.

**6 - Khongoriin Els - Bayanzag -**Ride to Bayanzag and the Flaming Cliffs where many dinosaur remains have been found.