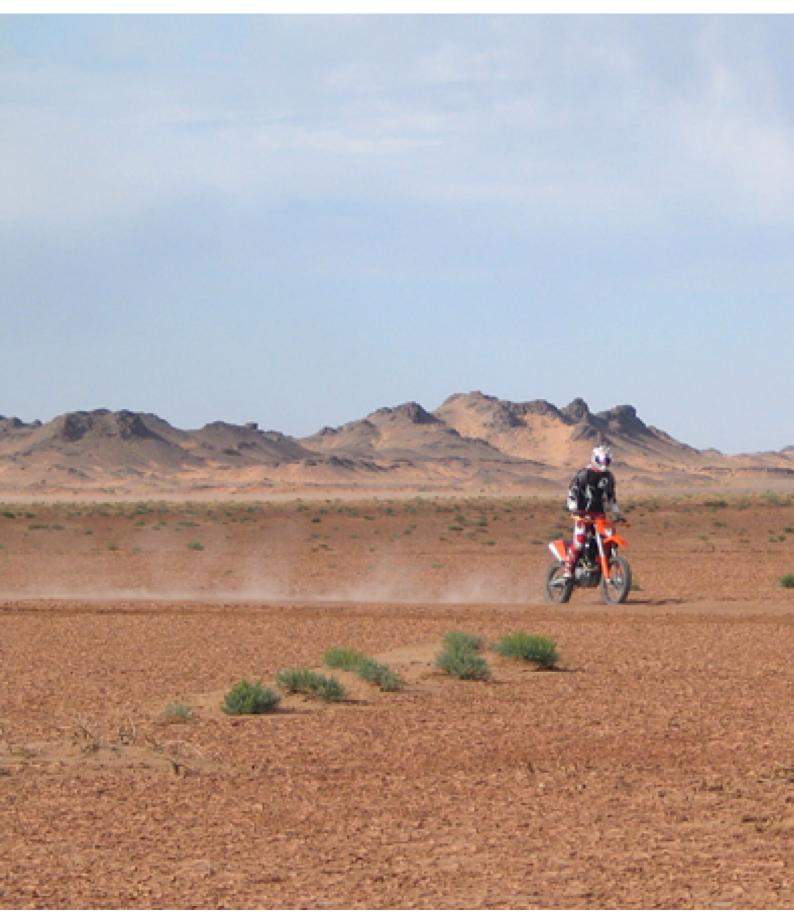

# Motorcycle Enduro off Road tour Mongolia Gobi desert

Duration Difficulty Support vehicle

10 días Normal-Hard כן

Language Guide

en p

Motorcycle trip Gobi desert

The Gobi desert located between the border between Mongolia and China, is a wild and spectacular place, totally suitable for motorcycling. Our motorcycles are exciting machines, with great power, a good grip on the terrain and others are light, for long distances. We will go through the Gobi desert, passing by tracks, muddy roads, small roads with hardly any company. All this makes our bikes are ideal for this journey. On this tour we also find rock formations, canyons, the Gurvansaikhan mountain ranges and sand dunes up to 100km long, as well as forests of small trees and other types of vegetation.