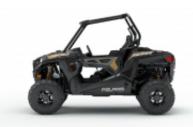

# Do you want to discover Catalonia and Pyrinees in a different way?

We propose you this destination on Polaris RZR 900 cc An incredibly powerful machines

Two-day trip in a high-end Buggy, Polaris Rzr 900 S, a medium-high level trip for people already experienced in driving off-road vehicles, long stages of approximately 165 km per day. Each Buggy equips a Garmin Montana 600 GPS with Traks and Way Points for more driver autonomy, All the elements of the trip are planned and organized.

**RZR 900** + \$0.00