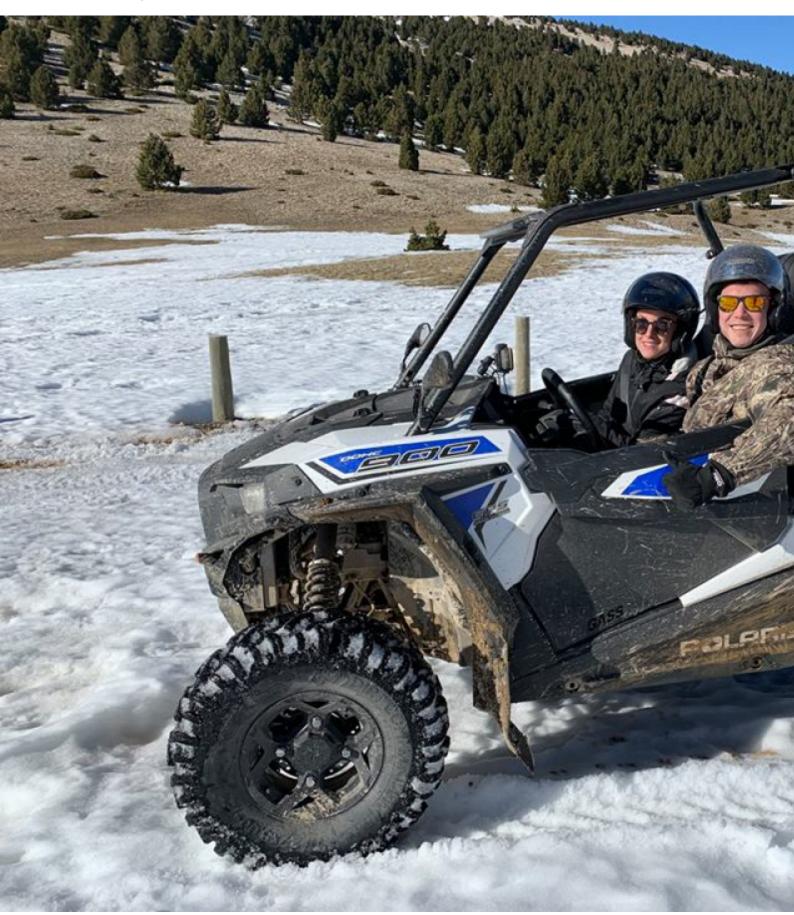

# Do you want to discover Catalonia and Pyrinees in a different way?

We propose you this destination on Polaris RZR 900 cc An incredibly powerful machines

Two-day trip in a high-end Buggy, Polaris Rzr 900 S, a medium-high level trip for people already experienced in driving off-road vehicles, long stages of approximately 165 km per day. Each Buggy equips a Garmin Montana 600 GPS with Traks and Way Points for more driver autonomy, All the elements of the trip are planned and organized.