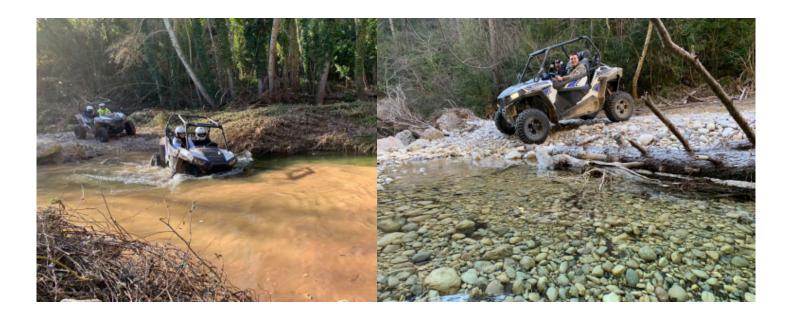

# Do you want to discover Catalonia and Pyrinees in a different way?

We propose you this destination on Polaris RZR 900 cc An incredibly powerful machines

Two-day trip in a high-end Buggy, Polaris Rzr 900 S, a medium-high level trip for people already experienced in driving off-road vehicles, long stages of approximately 165 km per day. Each Buggy equips a Garmin Montana 600 GPS with Traks and Way Points for more driver autonomy, All the elements of the trip are planned and organized.

## 1 - Castellfollit del Boix - Solsona - 165

Departure at 9:30 in the morning after breakfast from the Masia Can Gall in Castellfollit del Boix towards Solsona, Sant Pons Reservoir, Sant LLorens de Morunys, Coll de Jou, Port del Comte. Lunch at the Cal Avet Restaurant. After lunch we went up to the top of Port del Comte, Pla de Bacies with spectacular views, then we went down to Canalda, Timoneda, LLadurs and the end of the stage in Solsona, Hotel Garn Sol or similar.

### 2 - Solsona - Castellfollit del Boix - 165

After breakfast departure north direction, LLadurs, Timoneda, Oden, from this strong point ascent to the highest of the Alinya mountains, then we go down to the Oliana reservoir, Oliana, lunch in Pinós, Sant Pera Sallavinera, Massana, and Final at the Masia Can Gall in Castellfollit del Boix.