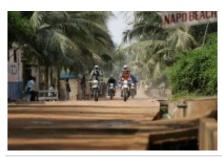

# Motorcycle Enduro off Road tour, Togo & Benin Vaoudou traks

**Duration Difficulty Support vehicle** 

8 días Normal-Hard כן

Language Guide

fr p

Superb adventure raid on the slopes of Togo and South Benin. crossing Lake Togo by canoe, tour of Lake Ahémé, passage to Ouidah the cradle of voodoo, lacustrine city of Ganvié, Kingdom of the Kings of Abomey, mountains, rain forest and plateau in Togo. A very varied week allowing a safe discovery of these two ideal countries in motorcycle.