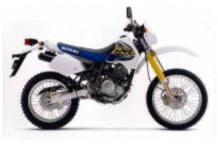

orcycle Enduro off Road tour, Togo & Benin Vaoudou traks

# Motorcycle Enduro off Road tour, Togo & Benin Vaoudou traks

**Duration Difficulty Support vehicle** 

8 días Normal-Hard כן

Language Guide

fr p

Superb adventure raid on the slopes of Togo and South Benin. crossing Lake Togo by canoe, tour of Lake Ahémé, passage to Ouidah the cradle of voodoo, lacustrine city of Ganvié, Kingdom of the Kings of Abomey, mountains, rain forest and plateau in Togo. A very varied week allowing a safe discovery of these two ideal countries in motorcycle.





1 - - Lome - 0



2 - Lome - Grand Popo - 160 km



3 - Ouidah - Ouidah - 120 km



4 - Ouidah - Abomey - 170 km



5 - Abomey - Atakpame - 150 km



🌉 6 - Atakpame - Badou - 150 km





8 - Station Météorologique de Koumakonda - Lome - 180 km



**350 DR-SE** + \$0.00



## Dates & prices

### Included

| Ω   |   |
|-----|---|
|     | 7 |
| 4.1 |   |

Guide



Basic insurance



Dinner



Local taxes



Mechanic



Motorcycle return to origin



On route snacks



Spare motorcycle



Support vehicle



Breakfast



Hotel



Lunch



Motorcycle rental



National parks tickets



Parking



Transfers

### Not included









Enduro body protection kit

Extreme cold protection

Ferrys



**Flights** 

Maps & Roadbook



Non-Alcoholic beverages water-coffee



Petrol & oil



Photo-video souvenir





Visas

#### Other information

### עלויות ביטול מוקדם

### Important notice, in case of cancellation:

The flight tickets, supplements and optional services subscribed in this tour regardless of the basic program, are subject to 100