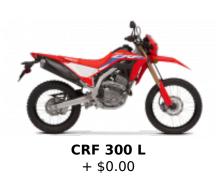

ur, Togo & Benin Vaoudou traks

# Motorcycle Enduro off Road tour, Togo & Benin Vaoudou traks

**Duration Difficulty Support vehicle** 

8 días Normal-Hard כן

Language Guide

fr p

Superb adventure raid on the slopes of Togo and South Benin. crossing Lake Togo by canoe, tour of Lake Ahémé, passage to Ouidah the cradle of voodoo, lacustrine city of Ganvié, Kingdom of the Kings of Abomey, mountains, rain forest and plateau in Togo. A very varied week allowing a safe discovery of these two ideal countries in motorcycle.





1 - - Lome - 0



2 - Lome - Grand Popo - 160 km



3 - Ouidah - Ouidah - 120 km



4 - Ouidah - Abomey - 170 km



5 - Abomey - Atakpame - 150 km



🌉 6 - Atakpame - Badou - 150 km





8 - Station Météorologique de Koumakonda - Lome - 180 km



**350 DR-SE** + \$0.00



## Dates & prices

### Included

| Ω   |   |
|-----|---|
|     | 7 |
| 4.1 |   |

Guide



Basic insurance



Dinner



Local taxes



Mechanic



Motorcycle return to origin



On route snacks



Spare motorcycle



Support vehicle



Breakfast



Hotel



Lunch



Motorcycle rental



National parks tickets



Parking



Transfers

### Not included









Enduro body protection kit

Extreme cold protection

Ferrys



**Flights** 

Maps & Roadbook



Non-Alcoholic beverages water-coffee



Petrol & oil



Photo-video souvenir





Visas

#### Other information

### עלויות ביטול מוקדם

### Important notice, in case of cancellation:

The flight tickets, supplements and optional services subscribed in this tour regardless of the basic program, are subject to 100% of early cancellation co