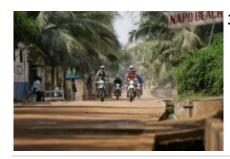

# Motorcycle Enduro off Road tour, Togo & Benin Vaoudou traks

**Duration Difficulty Support vehicle** 

8 días Normal-Hard כן

Language Guide

fr p

Superb adventure raid on the slopes of Togo and South Benin. crossing Lake Togo by canoe, tour of Lake Ahémé, passage to Ouidah the cradle of voodoo, lacustrine city of Ganvié, Kingdom of the Kings of Abomey, mountains, rain forest and plateau in Togo. A very varied week allowing a safe discovery of these two ideal countries in motorcycle.