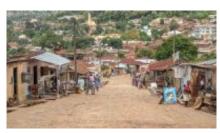

# Motorcycle Enduro off Road tour, Togo & Benin Vaoudou traks

**Duration Difficulty Support vehicle** 

8 días Normal-Hard כן

Language Guide

fr p

Superb adventure raid on the slopes of Togo and South Benin. crossing Lake Togo by canoe, tour of Lake Ahémé, passage to Ouidah the cradle of voodoo, lacustrine city of Ganvié, Kingdom of the Kings of Abomey, mountains, rain forest and plateau in Togo. A very varied week allowing a safe discovery of these two ideal countries in motorcycle.