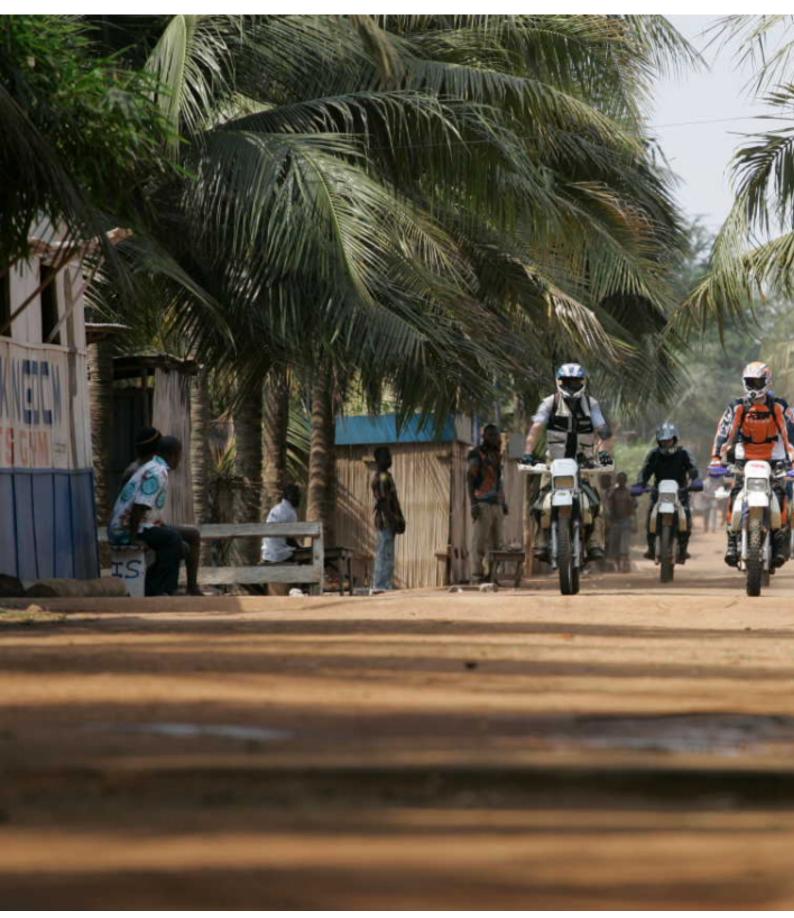

# Motorcycle Enduro off Road tour, Togo & Benin Vaoudou traks

**Duration Difficulty Support vehicle** 

8 días Normal-Hard כן

Language Guide

fr p

Superb adventure raid on the slopes of Togo and South Benin. crossing Lake Togo by canoe, tour of Lake Ahémé, passage to Ouidah the cradle of voodoo, lacustrine city of Ganvié, Kingdom of the Kings of Abomey, mountains, rain forest and plateau in Togo. A very varied week allowing a safe discovery of these two ideal countries in motorcycle.

1 - - Lome - 0

2 - Lome - Grand Popo - 160 km

3 - Ouidah - Ouidah - 120 km

4 - Ouidah - Abomey - 170 km

5 - Abomey - Atakpame - 150 km

🌉 6 - Atakpame - Badou - 150 km

8 - Station Météorologique de Koumakonda - Lome - 180 km