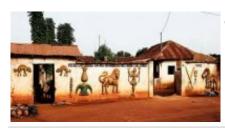

# Motorcycle Enduro off Road tour, Togo & Benin Vaoudou traks

**Duration Difficulty Support vehicle** 

8 días Normal-Hard כן

Language Guide

fr p

Superb adventure raid on the slopes of Togo and South Benin. crossing Lake Togo by canoe, tour of Lake Ahémé, passage to Ouidah the cradle of voodoo, lacustrine city of Ganvié, Kingdom of the Kings of Abomey, mountains, rain forest and plateau in Togo. A very varied week allowing a safe discovery of these two ideal countries in motorcycle.