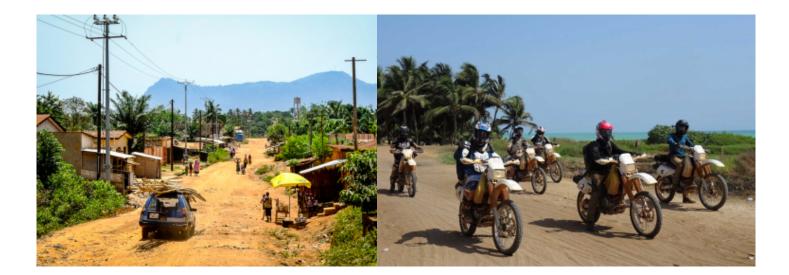

# Motorcycle Enduro off Road tour, Togo & Benin Vaoudou traks

**Duration Difficulty Support vehicle** 

8 días Normal-Hard כן

Language Guide

fr p

Superb adventure raid on the slopes of Togo and South Benin. crossing Lake Togo by canoe, tour of Lake Ahémé, passage to Ouidah the cradle of voodoo, lacustrine city of Ganvié, Kingdom of the Kings of Abomey, mountains, rain forest and plateau in Togo. A very varied week allowing a safe discovery of these two ideal countries in motorcycle.

1 - - Lome - 0

2 - Lome - Grand Popo - 160 km

3 - Ouidah - Ouidah - 120 km

4 - Ouidah - Abomey - 170 km

5 - Abomey - Atakpame - 150 km

🌉 6 - Atakpame - Badou - 150 km

8 - Station Météorologique de Koumakonda - Lome - 180 km