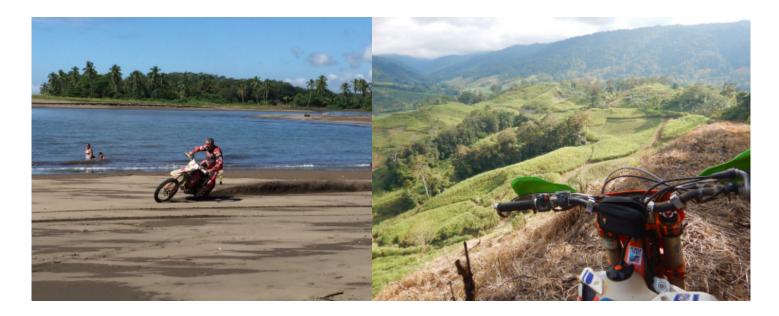

#### 3 - Santa Ana - Playa Hermosa, Costa Rica - 70 km

Santa Ana / Hermosa Beach (Pacific Coast) Descending the Central Pacific side. A very varied stage, the route will take us through the mountains from the Puriscal area, down to tropical forests and coastal jungles, to end on a beach deserted Pacific. Night at Playa Hermosa, a famous surf spot (near Playa Jaco). We will pass the night at Playa Hermosa, with your feet in the water, on a beautiful volcanic beach with black sand.

#### 4 - Playa Hermosa, Costa Rica - Santa Ana - 90 km

Hermosa Beach / Santa Ana Stages of technical trails in the hills of the Pacific coast, clay and slippery terrain. We will cross Carara National Park, river crossing. The day will end with the ascent to the mountain of Puriscal. Night in Santa Ana.