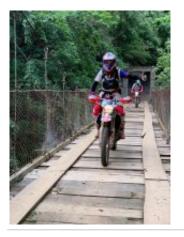

#### 3 - Santa Ana - Playa Hermosa, Costa Rica - 70 km

Santa Ana / Hermosa Beach (Pacific Coast) Descending the Central Pacific side. A very varied stage, the route will take us through the mountains from the Puriscal area, down to tropical forests and coastal jungles, to end on a beach deserted Pacific. Night at Playa Hermosa, a famous surf spot (near Playa Jaco). We will pass the night at Playa Hermosa, with your feet in the water, on a beautiful volcanic beach with black sand.

#### 4 - Playa Hermosa, Costa Rica - Santa Ana - 90 km

Hermosa Beach / Santa Ana Stages of technical trails in the hills of the Pacific coast, clay and slippery terrain. We will cross Carara National Park, river crossing. The day will end with the ascent to the mountain of Puriscal. Night in Santa Ana.