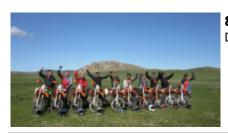

Motorcycle Enduro off Road tour Mongolia to the Birthplace of Genghis Khan

Genghis Khan was born in Dadal near to the Siberian border in the north east corner of Mongolia. This is a beautiful area of mountains, forest, lakes and wide rivers. It is also of immense historical significance and we will visit the places where Genghis Khan lived until he became leader of his people and moved his capital to Kharkhorin in Central Mongolia.

Most of the tour is on rough jeep tracks, packed mud or rock. There may be some river crossings (depends on recent weather conditions), although we travel out of our way to find bridges to cross the big rivers. All nights on tour are spent in the wild, camping in tents and we cover a distance of approximately 1300km in 6 days.