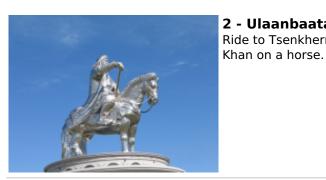

Genghis Khan was born in Dadal near to the Siberian border in the north east corner of Mongolia. This is a beautiful area of mountains, forest, lakes and wide rivers. It is also of immense historical significance and we will visit the places where Genghis Khan lived until he became leader of his people and moved his capital to Kharkhorin in Central Mongolia.

**1 - Ulaanbaatar - Ulaanbaatar -** Arrive Ulaanbaatar.

**2 - Ulaanbaatar - Khukh nuur -**Ride to Tsenkhermandal, on the way visiting the huge silver statue of Genghis

**3 - Khukh nuur - Onon -**Ride to Binder. Visit Baldan Baraivan monastery.