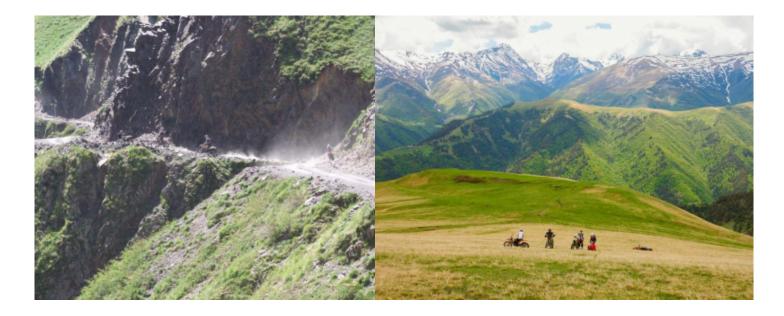

We propose you this route through the Georgian Caucasus, on Husqvarna 701 motorcycles and also in Buggy Polaris RZR.

We will discover the incredible and little known forests and mountains of the Caucasus, with mountains of more than 3000 m, lost villages, good food and lovely people ...

We also have a "Husky Park" enduro circuit, where you can enjoy our driving school ...

An adventure for the most daring.

**1 - Tbilisi - Tbilisi - 0** ARRIVAL - Transfer from Tbilisi airport to hotel

2 - Tbilisi - Telavi - 150 David gareja, Tsiv Gombori mountain 2300m