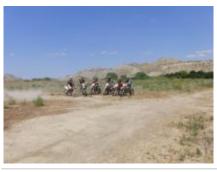

We propose you this route through the Georgian Caucasus, on Husqvarna 701 motorcycles and also in Buggy Polaris RZR.

We will discover the incredible and little known forests and mountains of the Caucasus, with mountains of more than 3000 m, lost villages, good food and lovely people ...

We also have a "Husky Park" enduro circuit, where you can enjoy our driving school ...

An adventure for the most daring.

**1 - Tbilisi - Tbilisi - 0** ARRIVAL - Transfer from Tbilisi airport to hotel

2 - Tbilisi - Telavi - 150 David gareja, Tsiv Gombori mountain 2300m