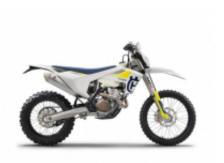

We propose you this route through the Georgian Caucasus, on Husqvarna 701 motorcycles and also in Buggy Polaris RZR.

We will discover the incredible and little known forests and mountains of the Caucasus, with mountains of more than 3000 m, lost villages, good food and lovely people ...

RZR XP® 4 1000 EPS + \$226.99

**TE 350** + \$0.00

Dates & prices