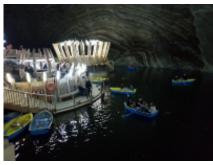

#### 2 - Turda - Pasul Birgaului - 220

Prepare to descend to the heart of one of the biggest salt mines in the country – Turda Salt Mines, with impressive halls named after kings and queens. Today you'll enjoy stunning sceneries, following the footsteps of Jonathan Harker (Bram Stoker 's character from Dracula novel) to Borgo Pass. And here we are at Dracula's Castle in Borgo Pass, a 3\* hotel which was built in accordance to Bram Stoker's imagination. A visit to Dracula's coffin after the sunset will waken your senses