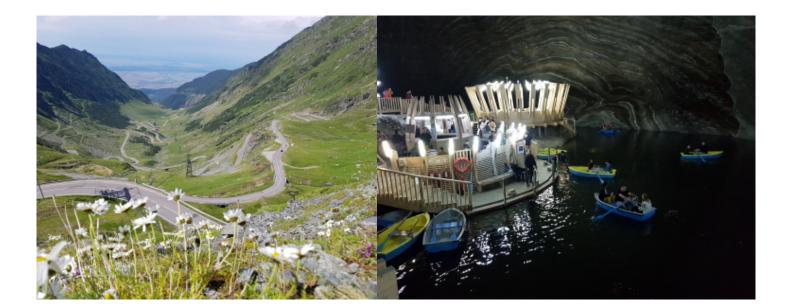

#### 2 - Turda - Pasul Birgaului - 220

Prepare to descend to the heart of one of the biggest salt mines in the country – Turda Salt Mines, with impressive halls named after kings and queens. Today you'll enjoy stunning sceneries, following the footsteps of Jonathan Harker (Bram Stoker 's character from Dracula novel) to Borgo Pass. And here we are at Dracula's Castle in Borgo Pass, a 3\* hotel which was built in accordance to Bram Stoker's imagination. A visit to Dracula's coffin after the sunset will waken your senses

#### 8 - Brasov - Transfăgărășan - 218

Continue your journey to reach Transylvania's symbol, Bran Castle. Unrightfully called Dracula's Castle, Bran owes its fame both to its unique charm and to the myth Bram Stoker created around Dracula. Your next ride is on Transfagarasan Road - the most crooked and challenging of Europe's roads for motorcyclists. Built between 1970 and 1974 as a military route, by communist dictator Ceausescu (after the Soviet invasion of Czechoslovakia in 1968) it snakes up into the Carpathians offering great rides and enormous satisfaction

## 9 - Transfăgărășan - Transalpina - 200

Curtea de Arges is your next destination in this Best of Romania Motorcycle Tour. With its beautiful Monastery built in Byzantine style, with Moorish arabesques. Find out the legend of the monastery and continue your journey riding up the mountains. Transalpina Road, one of the most spectacular roads of the Carpathian Mountains and the highest mountain road in Romania is next on your agenda. Accommodation in a 3\* Hotel on Transalpina Road.