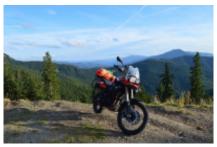

# Motorcycle dual-purpose and Adventure the best of Romania

**Duration Difficulty Support vehicle** 

11 días Normal לא

Language Guide

en,es c

This Romania Motorcycle Tour takes you on some of the best motorcycle roads in Europe. Transfagarasan Road, Transalpina Highway, Transbucegi or Transrarau will all open their roads for you in an amazing Romanian motorbike experience. The itinerary is complemented with excellent accommodation, traditional food and drinks as well as breath-taking views.