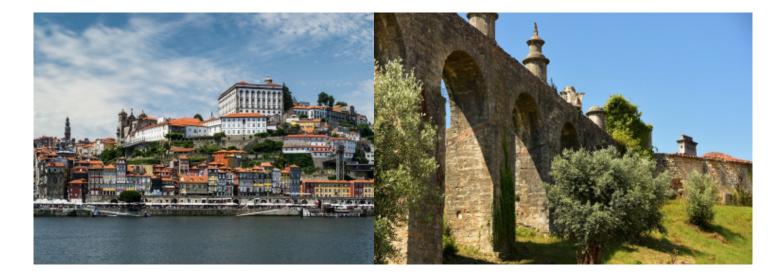

Discover Portugal on a Royal Enfield, Self Guided. The best of Northern Portugal is a motorcycle trip with a start and end in Porto, passing through Praia de Mira, Costa Nova and Aveiro, to continue through Figueira da Foz Nazaré, São Martinho and Foz de Arelho. We visit the medieval city of Obidos and Tomar, until we reach Coimbra to return to Porto again

**5 - Tomar - Mira - 166** Return to Mira, with visit to the city of Coimbra. Night in Mira.

**6 - Mira - Porto - 99** Return of the motorcycle and Transfer to Porto. Porto Visit Day. Night in Porto.

Lunch