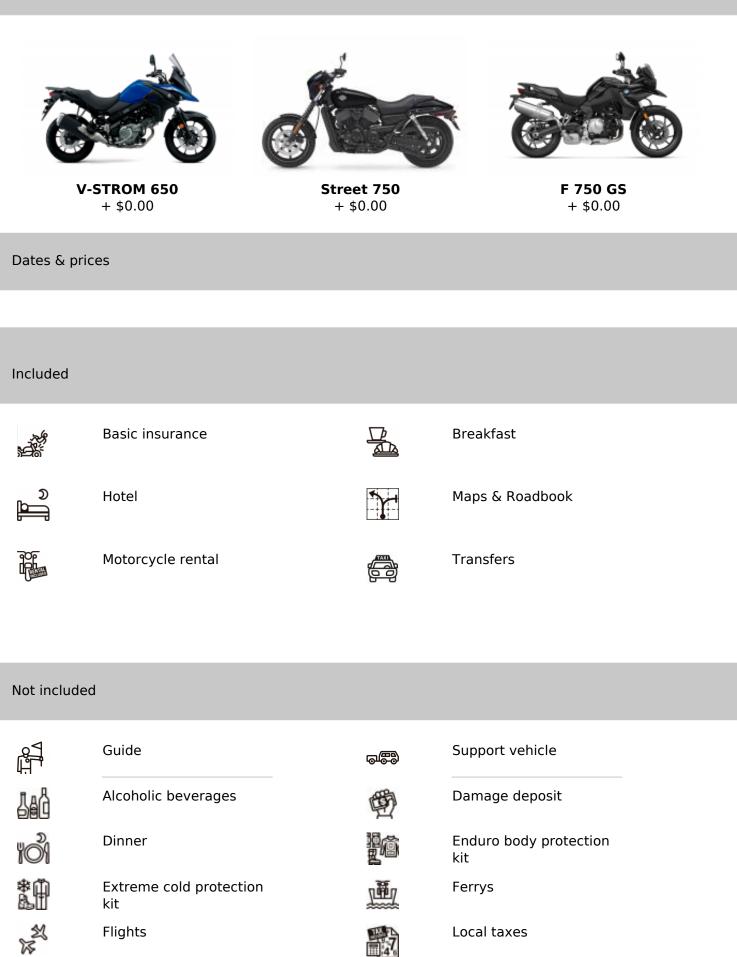

Motorcycle return to origin

Mechanic

National parks tickets

| đ      | Non-Alcoholic beverages<br>water-coffee | Ķ                                                                                                                    | On route snacks  |
|--------|-----------------------------------------|----------------------------------------------------------------------------------------------------------------------|------------------|
| ₽<br>Ĵ | Parking                                 | í <b>t</b>                                                                                                           | Petrol & oil     |
| [@]¢   | Photo-video souvenir                    | 1<br>The second se | Spare motorcycle |
| 0<br>D | Tips                                    |                                                                                                                      | Visas            |