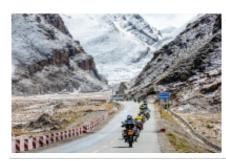

# Motorcycle dual-purpose and Adventure Tibet. Mount Kailash.

**Duration Difficulty Support vehicle** 

14 días Normal כן

Language Guide

en p

Start from Lhasa and cross the hinterland of Ali and Qiangtang grassland, head for the most beautiful lakes. You can see various lakes, holy snow mountain and wild animals along the route with average altitude of 4,500 meters, moreover, the passes with altitude above 5,000 meters can be seen everywhere. Need to ride a long distance from one staging post and accommodation to the next one because of this is a secluded region.

Not everyone has the opportunity to see the most magnificent scenery. This tour will be a challenge to riders' courage and willpower, your motorcycle tour experience must be enhanced by this tour.