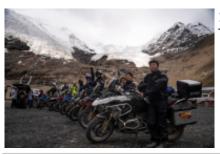

# Motorcycle dual-purpose and Adventure Tibet. Mount Kailash.

**Duration Difficulty Support vehicle** 

14 días Normal כן

Language Guide

en p

Start from Lhasa and cross the hinterland of Ali and Qiangtang grassland, head for the most beautiful lakes. You can see various lakes, holy snow mountain and wild animals along the route with average altitude of 4,500 meters, moreover, the passes with altitude above 5,000 meters can be seen everywhere. Need to ride a long distance from one staging post and accommodation to the next one because of this is a secluded region.

Not everyone has the opportunity to see the most magnificent scenery. This tour will be a challenge to riders' courage and willpower, your motorcycle tour experience must be enhanced by this tour.