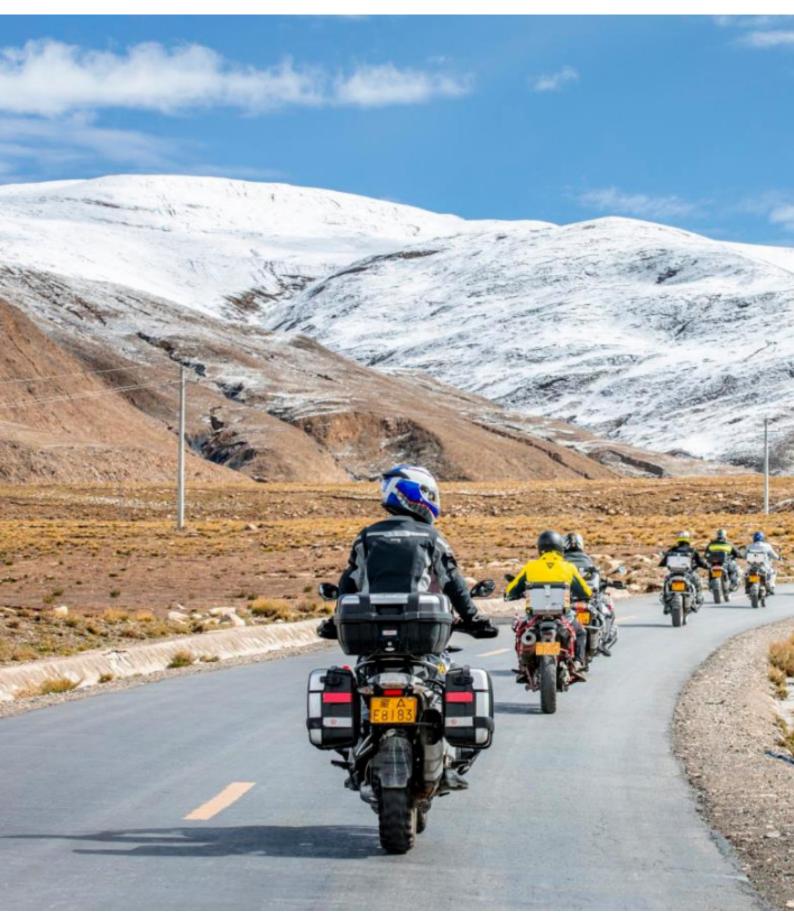

# Motorcycle dual-purpose and Adventure Tibet. Mount Kailash.

**Duration Difficulty Support vehicle** 

14 días Normal כן

Language Guide

en p

Start from Lhasa and cross the hinterland of Ali and Qiangtang grassland, head for the most beautiful lakes. You can see various lakes, holy snow mountain and wild animals along the route with average altitude of 4,500 meters, moreover, the passes with altitude above 5,000 meters can be seen everywhere. Need to ride a long distance from one staging post and accommodation to the next one because of this is a secluded region.

Not everyone has the opportunity to see the most magnificent scenery. This tour will be a challenge to riders' courage and willpower, your motorcycle tour experience must be enhanced by this tour.