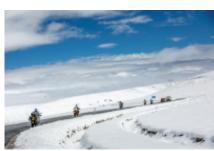

# Motorcycle dual-purpose and Adventure Tibet. Mount Kailash.

**Duration Difficulty Support vehicle** 

14 días Normal כן

Language Guide

en p

Start from Lhasa and cross the hinterland of Ali and Qiangtang grassland, head for the most beautiful lakes. You can see various lakes, holy snow mountain and wild animals along the route with average altitude of 4,500 meters, moreover, the passes with altitude above 5,000 meters can be seen everywhere. Need to ride a long distance from one staging post and accommodation to the next one because of this is a secluded region.

Not everyone has the opportunity to see the most magnificent scenery. This tour will be a challenge to riders' courage and willpower, your motorcycle tour experience must be enhanced by this tour.