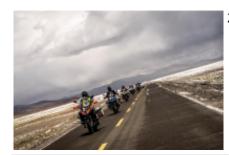

# Motorcycle dual-purpose and Adventure Tibet. Mount Kailash.

**Duration Difficulty Support vehicle** 

14 días Normal כן

Language Guide

en p

Start from Lhasa and cross the hinterland of Ali and Qiangtang grassland, head for the most beautiful lakes. You can see various lakes, holy snow mountain and wild animals along the route with average altitude of 4,500 meters, moreover, the passes with altitude above 5,000 meters can be seen everywhere. Need to ride a long distance from one staging post and accommodation to the next one because of this is a secluded region.

Not everyone has the opportunity to see the most magnificent scenery. This tour will be a challenge to riders' courage and willpower, your motorcycle tour experience must be enhanced by this tour.