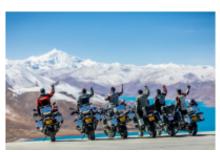

# Motorcycle dual-purpose and Adventure Tibet. Mount Kailash.

**Duration Difficulty Support vehicle** 

14 días Normal כן

Language Guide

en p

Start from Lhasa and cross the hinterland of Ali and Qiangtang grassland, head for the most beautiful lakes. You can see various lakes, holy snow mountain and wild animals along the route with average altitude of 4,500 meters, moreover, the passes with altitude above 5,000 meters can be seen everywhere. Need to ride a long distance from one staging post and accommodation to the next one because of this is a secluded region.

Not everyone has the opportunity to see the most magnificent scenery. This tour will be a challenge to riders' courage and willpower, your motorcycle tour experience must be enhanced by this tour.