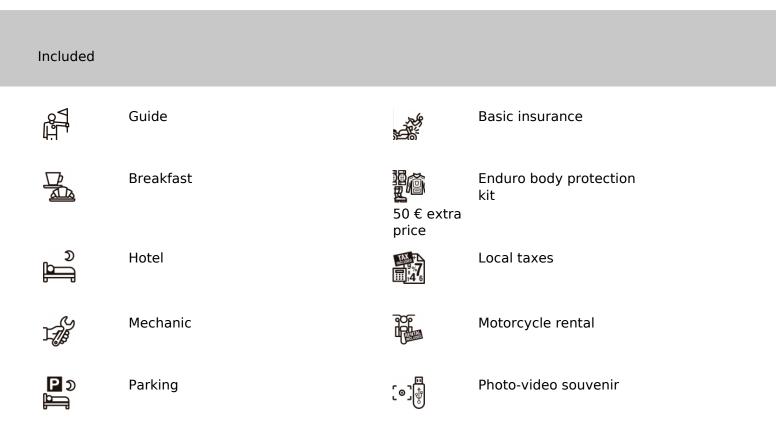

## Not included

| o E   | Support vehicle             |          | Alcoholic beverages                     |
|-------|-----------------------------|----------|-----------------------------------------|
| Ð     | Damage deposit              | iôi      | Dinner                                  |
| *0    | Extreme cold protection kit | <u>ب</u> | Ferrys                                  |
| N N N | Flights                     | ĬŎĬ      | Lunch                                   |
| 7     | Maps & Roadbook             | ASA      | Motorcycle return to<br>origin          |
|       | National parks tickets      | đ        | Non-Alcoholic beverages<br>water-coffee |
| Ŀġ    | On route snacks             | <b>1</b> | Petrol & oil                            |
|       | Tips                        |          | Visas                                   |