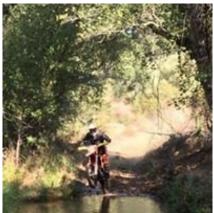

# Motorcycle Enduro off Road tour, Trans-Alentejo Portugal

**Duration Difficulty Support vehicle** 

5 días Normal לא

Language Guide

en,es c

An all included package with KTM 450 EXC each bike mounted with GPS GARMIN MONTANA.

Named like this because it has a whole day dedicated to "Serra d`Ossa", a montain range with spectacular riding and fire tracks and beautiful views over the Alentejo plains.

This is a tour around Évora, each day we go out and return to Évora. A total of 5 days; your arrival day, plus 4 days biking for all levels of experience.

4 totally different riding days over 750 km of varied tracks.

Enjoy the beautifull city of Évora, World Heritage by UNESCO, have a rest at the best accommodation and taste our marvelous tradicional portuguese cuisine and wines.