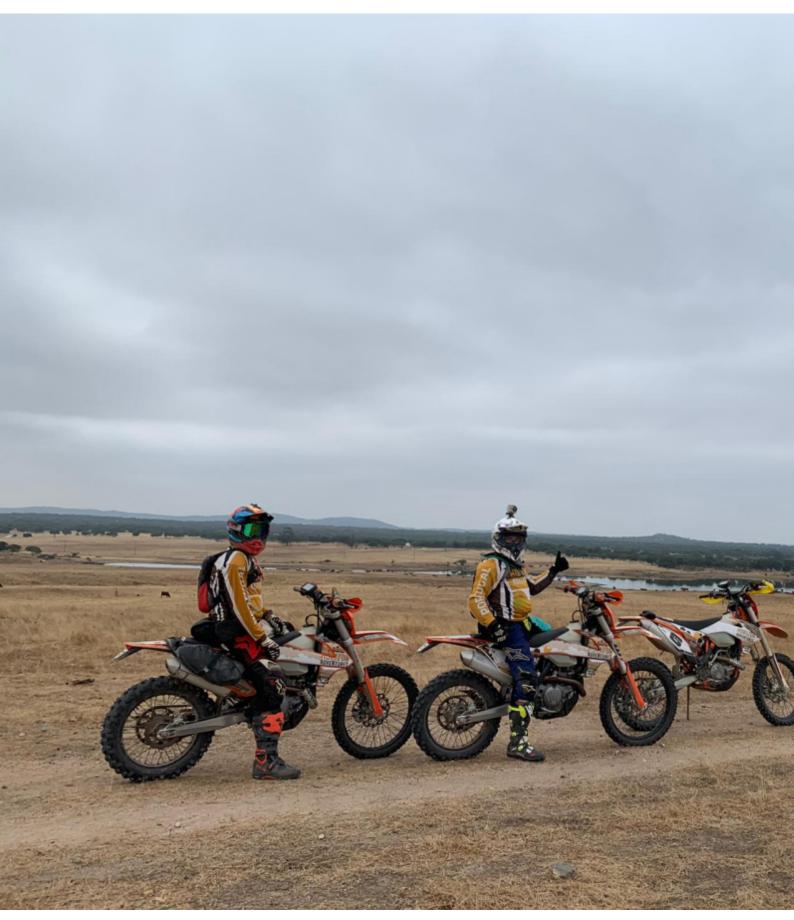

# Motorcycle Enduro off Road tour, Trans-Alentejo Portugal

**Duration Difficulty Support vehicle** 

5 días Normal לא

Language Guide

en,es c

An all included package with KTM 450 EXC each bike mounted with GPS GARMIN MONTANA.

Named like this because it has a whole day dedicated to "Serra d`Ossa", a montain range with spectacular riding and fire tracks and beautiful views over the Alentejo plains.

This is a tour around Évora, each day we go out and return to Évora. A total of 5 days; your arrival day, plus 4 days biking for all levels of experience.

4 totally different riding days over 750 km of varied tracks.

Enjoy the beautifull city of Évora, World Heritage by UNESCO, have a rest at the best accommodation and taste our marvelous tradicional portuguese cuisine and wines.