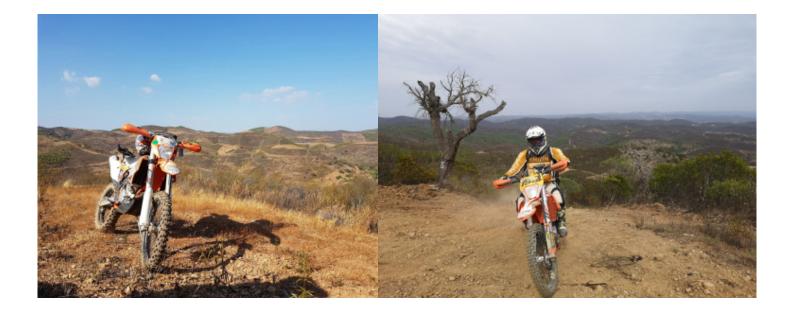

Named like this because it has a whole day dedicated to "Serra d`Ossa", a montain range with spectacular riding and fire tracks and beautiful views over the Alentejo plains.

This is a tour around Évora, each day we go out and return to Évora. A total of 5 days; your arrival day, plus 4 days biking for all levels of experience.

4 totally different riding days over 750 km of varied tracks.

Enjoy the beautifull city of Évora, World Heritage by UNESCO, have a rest at the best accommodation and taste our marvelous tradicional portuguese cuisine and wines.