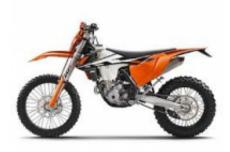

#### A MOTORCYCLE TOUR WITH ADRENALINE, HERITAGE AND MODERNITY

This Enduro tour begins in the Porto city center. After a short 15-minute ride up the banks of the Douro, at Serra de Valongo, the offroad experience begins through the famous trails of the Extreme XL Lagares.

A true haven for Enduro lovers, the mountain peaks of Serra de Valongo, with its very technical rocky trails and stunning backdrop, make for a thrilling ride. For the less experienced riders, alternative trails are always available.

For three days, you will enjoy the best enduro trails, riding the latest KTM motorbikes (of-the-year models) through river beds, and in some cases through streams, supported by experienced enduro guides who will lead you through some unbelievable places. At the end of each day, after all challenges have been met, everyone will feel like an Enduro hero and can experience a warming group dinner.