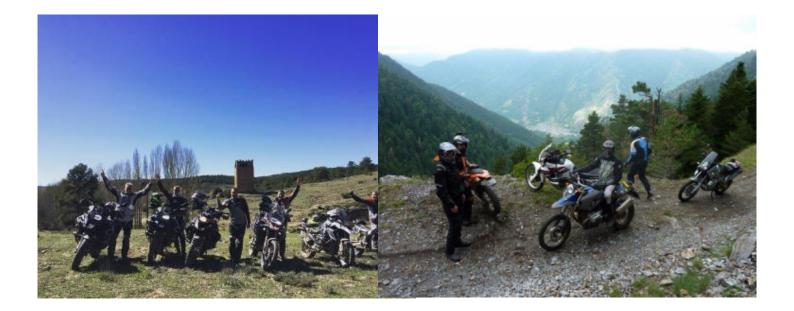

# Motorcycle Enduro off Road tour Nomad Enduro off Road Valencia

Duration Difficulty Support vehicle

4 días Normal כן

Language Guide

en,es p

Motorcycle trip through Spain, off-road tour in three stages, three intense days in which we will travel the mountains of Albacete, Alicante and Valencia respectively, in days of approximately 150 km along tracks of various levels of difficulty, without exceeding our own limits and with adequate and pertinent security measures for this type of trip.

# 2 - Albaida, Province of Valencia - Albacete - 180

Departure 1st STAGE Lunch picnic en route Albacete Visits emblematic sites province Albacete Rest in hotel

#### 3 - Albaida, Province of Valencia - Alicante - 200

Departure 2nd STAGE Picnic lunch en route Alicante Visits emblematic sites province Alicante Rest in hotel

# 4 - Albaida, Province of Valencia - Valencia - 130

Departure 3rd STAGE Picnic lunch on route Valencia Hotel restaurant food Farewell

**790 Adventure** + \$797.75

My own motorbike + \$0.00

Dates & prices