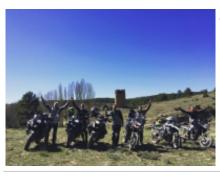

# Motorcycle Enduro off Road tour Nomad Enduro off Road Valencia

Duration Difficulty Support vehicle

4 días Normal כן

Language Guide

en,es p

Motorcycle trip through Spain, off-road tour in three stages, three intense days in which we will travel the mountains of Albacete, Alicante and Valencia respectively, in days of approximately 150 km along tracks of various levels of difficulty, without exceeding our own limits and with adequate and pertinent security measures for this type of trip.