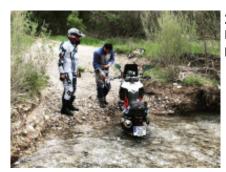

# Motorcycle Enduro off Road tour Nomad Enduro off Road Valencia

Duration Difficulty Support vehicle

4 días Normal כן

Language Guide

en,es p

Motorcycle trip through Spain, off-road tour in three stages, three intense days in which we will travel the mountains of Albacete, Alicante and Valencia respectively, in days of approximately 150 km along tracks of various levels of difficulty, without exceeding our own limits and with adequate and pertinent security measures for this type of trip.

# 2 - Albaida, Province of Valencia - Albacete - 180

Departure 1st STAGE Lunch picnic en route Albacete Visits emblematic sites province Albacete Rest in hotel

#### 3 - Albaida, Province of Valencia - Alicante - 200

Departure 2nd STAGE Picnic lunch en route Alicante Visits emblematic sites province Alicante Rest in hotel

# 4 - Albaida, Province of Valencia - Valencia - 130

Departure 3rd STAGE Picnic lunch on route Valencia Hotel restaurant food Farewell

**790 Adventure** + \$797.75

My own motorbike + \$0.00

Dates & prices