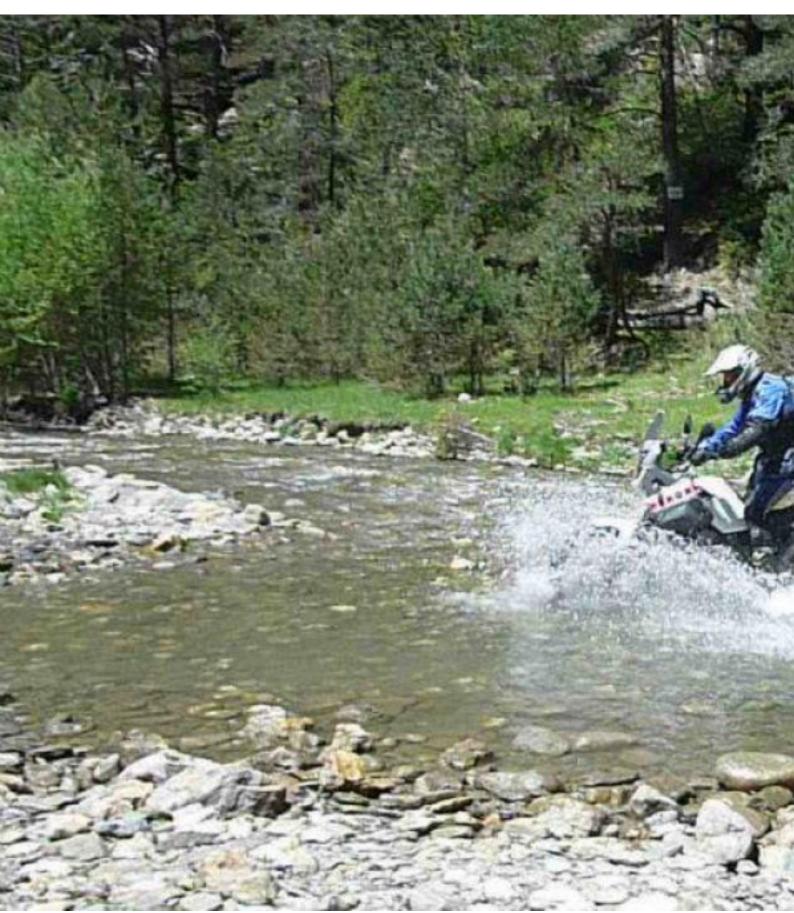

# Motorcycle Enduro off Road tour Nomad Enduro off Road Valencia

Duration Difficulty Support vehicle

4 días Normal כן

Language Guide

en,es p

Motorcycle trip through Spain, off-road tour in three stages, three intense days in which we will travel the mountains of Albacete, Alicante and Valencia respectively, in days of approximately 150 km along tracks of various levels of difficulty, without exceeding our own limits and with adequate and pertinent security measures for this type of trip.

# 2 - Albaida, Province of Valencia - Albacete - 180

Departure 1st STAGE Lunch picnic en route Albacete Visits emblematic sites province Albacete Rest in hotel

#### 3 - Albaida, Province of Valencia - Alicante - 200

Departure 2nd STAGE Picnic lunch en route Alicante Visits emblematic sites province Alicante Rest in hotel

# 4 - Albaida, Province of Valencia - Valencia - 130

Departure 3rd STAGE Picnic lunch on route Valencia Hotel restaurant food Farewell

**790 Adventure** + \$797.75

My own motorbike + \$0.00

Dates & prices