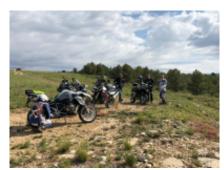

# Motorcycle Enduro off Road tour Nomad Enduro off Road Valencia

Duration Difficulty Support vehicle

4 días Normal כן

Language Guide

en,es p

Motorcycle trip through Spain, off-road tour in three stages, three intense days in which we will travel the mountains of Albacete, Alicante and Valencia respectively, in days of approximately 150 km along tracks of various levels of difficulty, without exceeding our own limits and with adequate and pertinent security measures for this type of trip.