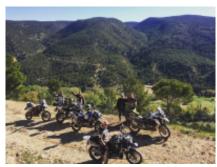

# Motorcycle Enduro off Road tour Nomad Enduro off Road Valencia

Duration Difficulty Support vehicle

4 días Normal כן

Language Guide

en,es p

Motorcycle trip through Spain, off-road tour in three stages, three intense days in which we will travel the mountains of Albacete, Alicante and Valencia respectively, in days of approximately 150 km along tracks of various levels of difficulty, without exceeding our own limits and with adequate and pertinent security measures for this type of trip.

# 2 - Albaida, Province of Valencia - Albacete - 180

Departure 1st STAGE Lunch picnic en route Albacete Visits emblematic sites province Albacete Rest in hotel

#### 3 - Albaida, Province of Valencia - Alicante - 200

Departure 2nd STAGE Picnic lunch en route Alicante Visits emblematic sites province Alicante Rest in hotel

# 4 - Albaida, Province of Valencia - Valencia - 130

Departure 3rd STAGE Picnic lunch on route Valencia Hotel restaurant food Farewell

**790 Adventure** + \$797.75

My own motorbike + \$0.00

Dates & prices