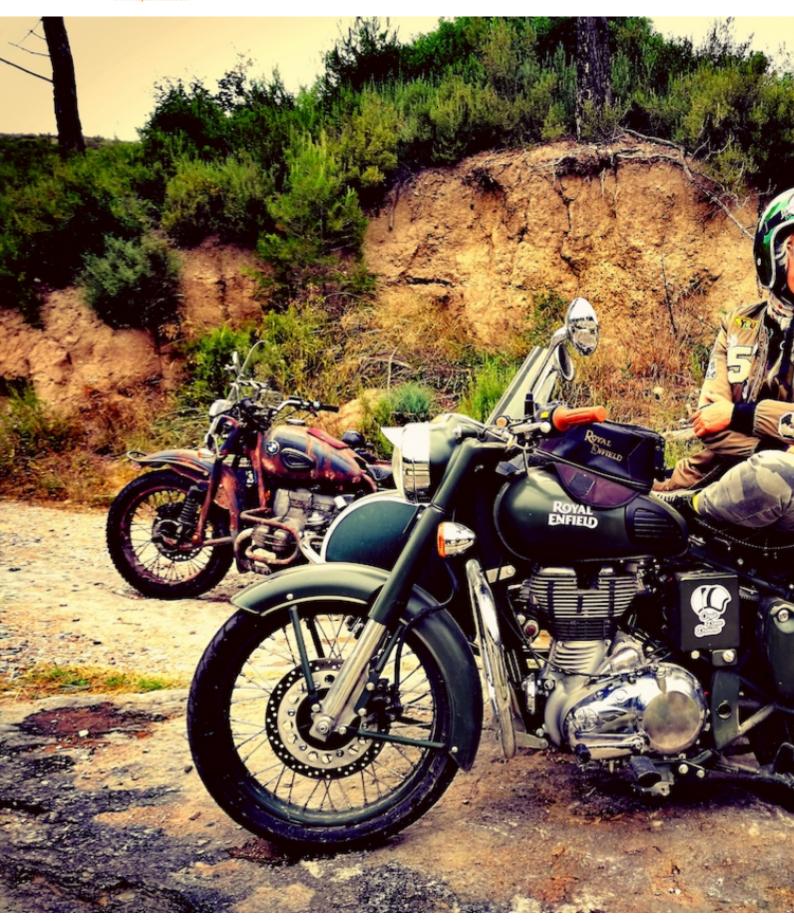

Amiable, attractive landscape and clandestine roads, which circumvent innumerable vestiges of the myth of Empordà. An inspiring image, the purest surrealism furrowed by our elegant sidecars. Worthy of being part of a painting by Salvador Dalí, the sensation produced by traveling by sidecar along the charming roads that connect Empordà towns and farmhouses, is unmatched. We start the destination road to Empordà in our Royal Enfield with sidecar. A dream destination in many ways, but surely you never imagined it would be like this. The route is secret and the destination is surreal. On one side the beautiful Mediterranean, on the other, the magical mountains that mark the ancient Pyrenees. The route runs along those roads that are lost on the map and that do not exactly refer to the shortest path.

# 1 - Barcelona - Parlavà - 160 km

We will start the tour early in the morning, once we are ready with our vintage outfits, we started our SIDECARS to start a stylish adventure, La Sidecar Tramontana Style. From Barcelona to Empordà, and passing through hidden roads, we will enjoy a beautiful day with spectacular and unforgettable images. Lunch and food on the way, always charming. At the end of the road the secret will be revealed.