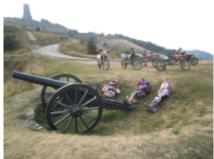

On this route through the deepest and most inhospitable mountains in Europe, with trees over 40 meters, where you can find deer, bears, wolves and all kinds of fauna, you will feel like a professional hardener, always surrounded by mud, rivers, stones and trialeras of heart attack ...

#### 1 - Sofia - Gabrovo - 267 km

We fly to Sofia, where we will pick you up to take you to the concentration hotel located in Gobrovo (about two and a half hours away) Once at the hotel, we meet the guide and his team and we hold a small explanatory meeting of what we are going to do and see in the coming days.

#### 2 - Gabrovo - Gabrovo - 100 km

We get up early, and a good breakfast awaits us, before we start on the bikes

The route always starts and ends in Gobrovo, and will be between 80 and 120 km per day (about 8 hours on the bike)