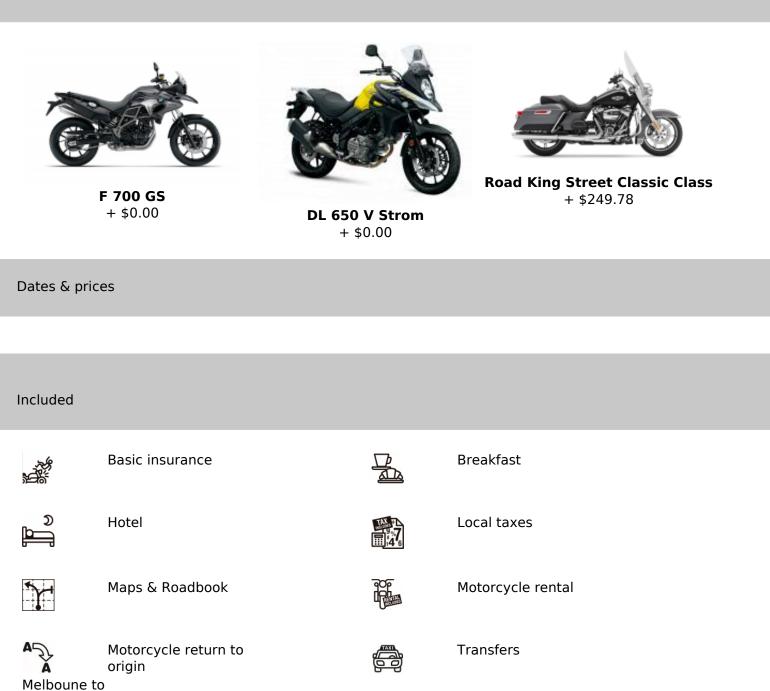

# Motorcycle dual-purpose and Adventure Australia, from Melbourne to Brisbane self

| yulucu         |            |                 |
|----------------|------------|-----------------|
| Duration       | Difficulty | Support vehicle |
| 14 días        | Normal     | לא              |
| Language       | Guide      |                 |
| en,es,fr,de,it | לא         |                 |
|                |            |                 |