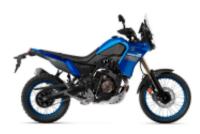

5 - Salamanca - Porto - 373

**Scrambler Sixty2 400** + \$314.11

**R 1250 GS LC** + \$540.05

My own motorbike + \$0.00

**Tenere 700** + \$374.73

Dates & prices