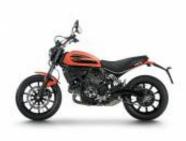

5 - Salamanca - Porto - 373

**Scrambler Sixty2 400** + \$314.11

**R 1250 GS LC** + \$540.05

My own motorbike + \$0.00

**Tenere 700** + \$374.73

Dates & prices