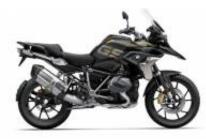

5 - Salamanca - Porto - 373

**Scrambler Sixty2 400** + \$314.11

**R 1250 GS LC** + \$540.05

My own motorbike + \$0.00

**Tenere 700** + \$374.73

Dates & prices