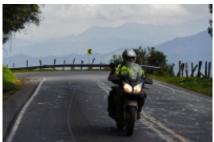

The routes are mainly paved, but we will also have a few kilometers of tracks and gravel roads. We will drive on highways, mountain roads, ferry boats and coastal roads. A route that will not leave you indifferent.