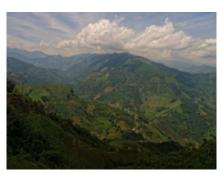

## and back

Duration Difficulty Support vehicle

10 días Normal-Hard כן

Language Guide

en,es p

This tour is planned to travel 10 days through beautiful landscapes of Chile and Argentina and share with a group of people united by the same passion. We will visit the coast and mountain range of Chile, Bariloche, the beautiful Route of the 7 Lakes and San Martín de los Andes. You can say that you crossed the Andes mountain range not only once, but twice on a motorcycle.

The routes are mainly paved, but we will also have a few kilometers of tracks and gravel roads. We will drive on highways, mountain roads, ferry boats and coastal roads. A route that will not leave you indifferent.