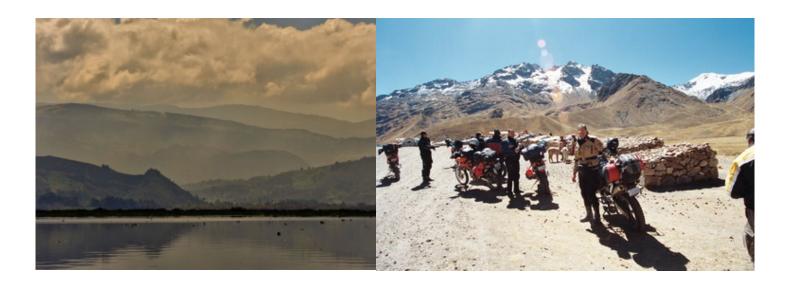

#### 5 - Panguipulli - San Carlos de Bariloche - 380

Crossing the mountain range towards Argentina passing through beautiful landscapes. Although the height is not high (1300 masl), the mountain roads will demand all the attention of the pilot. To get to Bariloche, we will surround a large part of Lake Nahuelhuapi

#### 6 - San Carlos de Bariloche - San Carlos de Bariloche - 0

Free day in Bariloche, a beautiful Argentine city with multiple attractions such as Cerro Otto, Cerro Catedral, Lake Nahuelhuapi and its beautiful Historic Center.