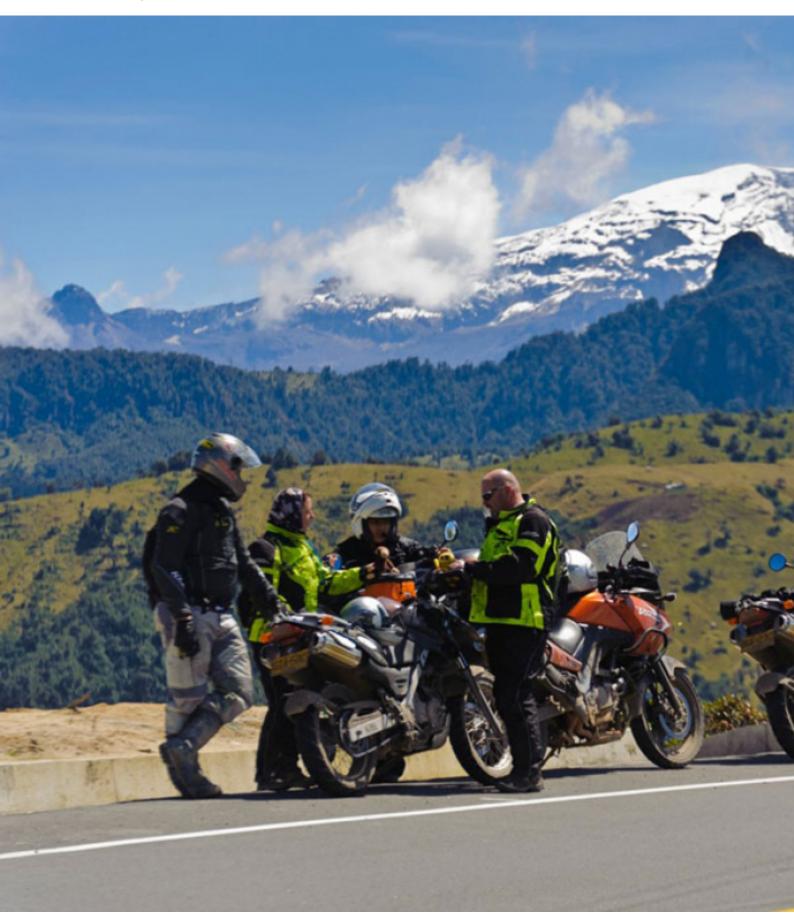

## and back

Duration Difficulty Support vehicle

10 días Normal-Hard כן

Language Guide

en,es p

This tour is planned to travel 10 days through beautiful landscapes of Chile and Argentina and share with a group of people united by the same passion. We will visit the coast and mountain range of Chile, Bariloche, the beautiful Route of the 7 Lakes and San Martín de los Andes. You can say that you crossed the Andes mountain range not only once, but twice on a motorcycle.

The routes are mainly paved, but we will also have a few kilometers of tracks and gravel roads. We will drive on highways, mountain roads, ferry boats and coastal roads. A route that will not leave you indifferent.