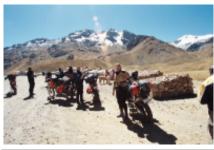

#### 5 - Panguipulli - San Carlos de Bariloche - 380

Crossing the mountain range towards Argentina passing through beautiful landscapes. Although the height is not high (1300 masl), the mountain roads will demand all the attention of the pilot. To get to Bariloche, we will surround a large part of Lake Nahuelhuapi