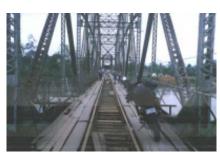

## 8 - San Martín de los Andes - Panguipulli - 264

A picturesque mountain route that will force us to transfer the motorcycles by barge through Lake Neltume. Unique landscapes and gravel roads that will make this one of the most unforgettable days of this trip.