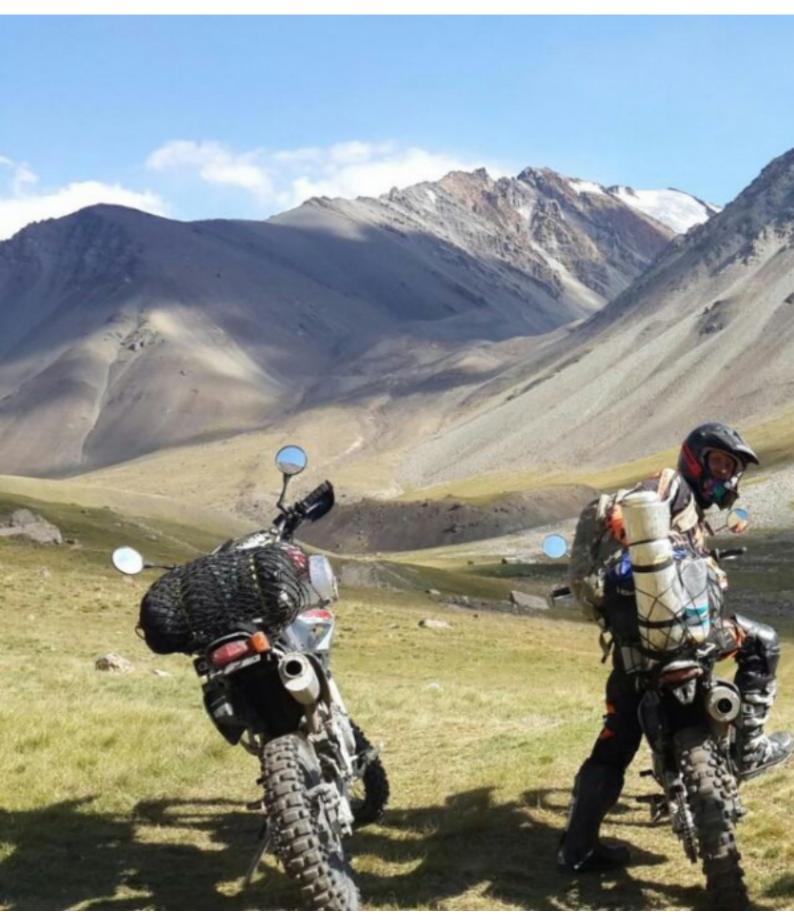

Come on an unforgettable enduro motorcycle tour and discover the diversity of Georgia between mountains and deserts, from snow-capped peaks to tropical palm trees. The nature in Georgia is unique and original worldwide. There are more scenic contrasts on this small area of land than on entire continents. At the end of our exciting Enduro Tour you will surely agree with us that Georgia is one of the most fantastic countries on earth!

### We pull through the landscapes on our enduro bike!

Put on your helmet, mount the motorcycle and the tour of discovery can begin. In Georgia, a small country with a total area of only 67,000 square kilometers (Germany in comparison: 357,000 km<sup>2</sup>), you will find 5000 meter high peaks, glaciers, mountain meadows and at the same time a subtropical coast, semi-desert, fertile valleys, wetlands and of course huge untouched forests. Join us on this multi-faceted tour!

#### 4 - Mtskheta - Mkinvartsveri - 150

We will head to the town of Stepantsminda, from where a grandiose view of the top of Mount Kazbeg, 5.033 m above sea level, opens. According to Greek mythology, it was here that Prometheus, chained to a rock, was sentenced to torture. We will drive through the grandiose landscapes of the Great Caucasus Range, parallel to the historic Georgian military road known as the "Heavenly Gorge Road".