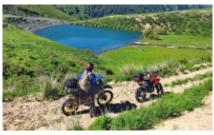

Come on an unforgettable enduro motorcycle tour and discover the diversity of Georgia between mountains and deserts, from snow-capped peaks to tropical palm trees. The nature in Georgia is unique and original worldwide. There are more scenic contrasts on this small area of land than on entire continents. At the end of our exciting Enduro Tour you will surely agree with us that Georgia is one of the most fantastic countries on earth!

### We pull through the landscapes on our enduro bike!

Put on your helmet, mount the motorcycle and the tour of discovery can begin. In Georgia, a small country with a total area of only 67,000 square kilometers (Germany in comparison: 357,000 km<sup>2</sup>), you will find 5000 meter high peaks, glaciers, mountain meadows and at the same time a subtropical coast, semi-desert, fertile valleys, wetlands and of course huge untouched forests. Join us on this multi-faceted tour!