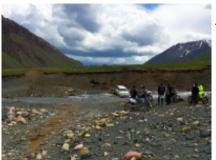

#### 3 - Tbilisi - Mtskheta - 180

Tbilisi - Mtskheta Enduro tour to Mtskheta: Today there are around 120 km of off-road terrain over the Trialeti mountain range on the program. The route consists of steep, rocky ascents and descents, crossings of rivers and single treks through the forest. As a reward for the hardships, a hearty lunch is served in the ancient city of Mtskheta at the end of the day. In the late afternoon we visit a world-famous UNESCO cultural heritage site, the medieval cathedral Sveticxoveli.