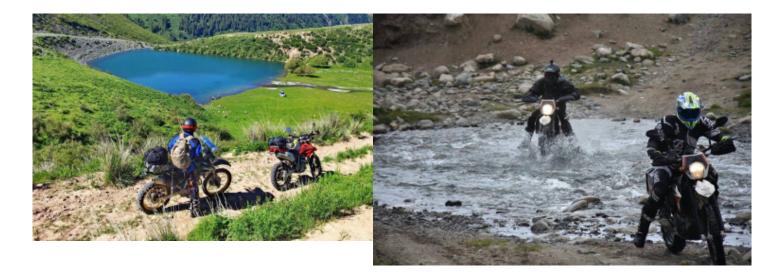

Come on an unforgettable enduro motorcycle tour and discover the diversity of Georgia between mountains and deserts, from snow-capped peaks to tropical palm trees. The nature in Georgia is unique and original worldwide. There are more scenic contrasts on this small area of land than on entire continents. At the end of our exciting Enduro Tour you will surely agree with us that Georgia is one of the most fantastic countries on earth!

### We pull through the landscapes on our enduro bike!

Put on your helmet, mount the motorcycle and the tour of discovery can begin. In Georgia, a small country with a total area of only 67,000 square kilometers (Germany in comparison: 357,000 km<sup>2</sup>), you will find 5000 meter high peaks, glaciers, mountain meadows and at the same time a subtropical coast, semi-desert, fertile valleys, wetlands and of course huge untouched forests. Join us on this multi-faceted tour!

#### 3 - Tbilisi - Mtskheta - 180

Tbilisi - Mtskheta Enduro tour to Mtskheta: Today there are around 120 km of off-road terrain over the Trialeti mountain range on the program. The route consists of steep, rocky ascents and descents, crossings of rivers and single treks through the forest. As a reward for the hardships, a hearty lunch is served in the ancient city of Mtskheta at the end of the day. In the late afternoon we visit a world-famous UNESCO cultural heritage site, the medieval cathedral Sveticxoveli.