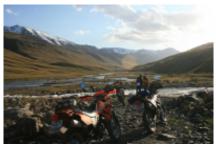

#### 4 - Mtskheta - Mkinvartsveri - 150

We will head to the town of Stepantsminda, from where a grandiose view of the top of Mount Kazbeg, 5.033 m above sea level, opens. According to Greek mythology, it was here that Prometheus, chained to a rock, was sentenced to torture. We will drive through the grandiose landscapes of the Great Caucasus Range, parallel to the historic Georgian military road known as the "Heavenly Gorge Road".