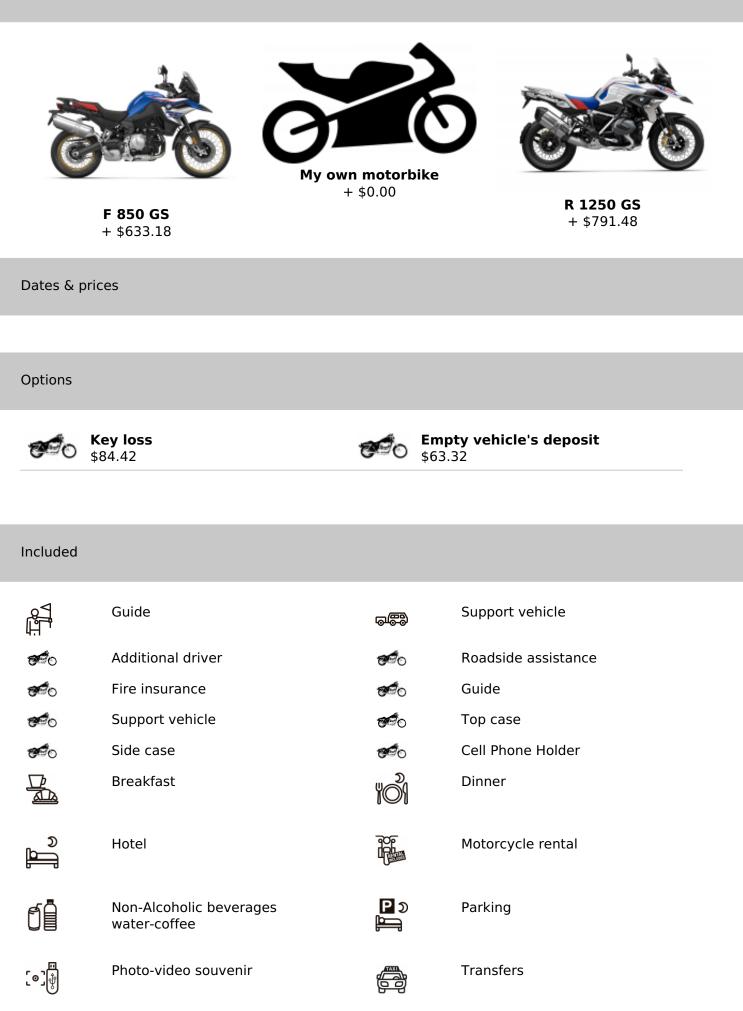

|          |            |                 |
| en,es    | כן         |                 |

This 5-day route will take you to the most emblematic places in the western part of Andalusia. Riding through the best roads of this magnificent Spanish region.

A perfect mix between mountain curves and roads with panoramic views of the coast, visiting the most beautiful places in the region, driving between 5 and 7 hours a day and in which we can discover Ronda, El Caminito del Rey, Setenil de las Bodegas , Cádiz, El Rocío, the mines of Río Tinto Córdoba and much more!

Do not hesitate and sign up with us!





### 1 - Málaga - Málaga - 0





3 - Ronda - Cádiz - 350



4 - Cádiz - El Rocío - 300



5 - El Rocío - Córdoba - 360

6 - Córdoba - Málaga - 290





## 7 - Málaga - Málaga - 0

Motorcycle



#### Not included

| 50C        | Alcoholic beverages            |                   | Basic insurance               |
|------------|--------------------------------|-------------------|-------------------------------|
| Ð          | Damage deposit                 | <sup>握</sup> 廊    | Enduro body protection<br>kit |
| *Ĥ<br>&U   | Extreme cold protection<br>kit | <u>n</u>          | Ferrys                        |
| XX         | Flights                        | 14<br>14          | Local taxes                   |
| iÔł        | Lunch                          | <b>`</b> }'       | Maps & Roadbook               |
| 176        | Mechanic                       | A S               | Motorcycle return to origin   |
|            | National parks tickets         | Ŀ                 | On route sn