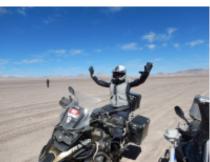

#### 1 - Copiapó - Copiapó - 330

COPIAPO AIRPORT – COASTAL ROUTE This day we are waiting for you at 10:30 a.m. tomorrow at the Copiapo airport, together with your motorcycle. The route will take us to the combination perfect between the desert and the sea, we will travel beautiful beaches to Bahía Salada. we will cross the driest desert in the world, through innumerable ravines to enjoy the amazing phenomenon of the Blooming Desert. We will arrive at the hotel in the afternoon. 330 km (80% On / 20% Off Road)