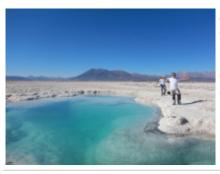

## 3 - Copiapó - Copiapó - 490

COPIAPO - PEDERNALES SALT FLAT - We will leave early for Inca de Oro, old and important mining center. Later We will go to the highlands towards the Salar de Flints. We will live the experience of walking through a salt flat over 3300 meters of altitude to see its lagoon La Turquesa, which is part of a series of altiplanic lagoons of varied colors. Then we will go down to arrive in the afternoon to Copiapó. 490 km (80% On / 20% Off Road)