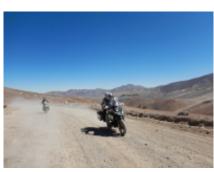

#### 1 - Copiapó - Copiapó - 330

COPIAPO AIRPORT – COASTAL ROUTE This day we are waiting for you at 10:30 a.m. tomorrow at the Copiapo airport, together with your motorcycle. The route will take us to the combination perfect between the desert and the sea, we will travel beautiful beaches to Bahía Salada. we will cross the driest desert in the world, through innumerable ravines to enjoy the amazing phenomenon of the Blooming Desert. We will arrive at the hotel in the afternoon. 330 km (80% On / 20% Off Road)

## 3 - Copiapó - Copiapó - 490

COPIAPO - PEDERNALES SALT FLAT - We will leave early for Inca de Oro, old and important mining center. Later We will go to the highlands towards the Salar de Flints. We will live the experience of walking through a salt flat over 3300 meters of altitude to see its lagoon La Turquesa, which is part of a series of altiplanic lagoons of varied colors. Then we will go down to arrive in the afternoon to Copiapó. 490 km (80% On / 20% Off Road)

#### 4 - Copiapó - Copiapó - 190

COPIAPO – ENGLISH BAY - AIRPORT Today the desert landscapes will follow us surprising, we will leave for the mythical sea of dunes towards the mine of the 33. Then we will leave for Bahía Inglesa where we will have lunch The return will be made at the airport, where we will load the motorcycles. 192 km (66% On /34% Off Road)