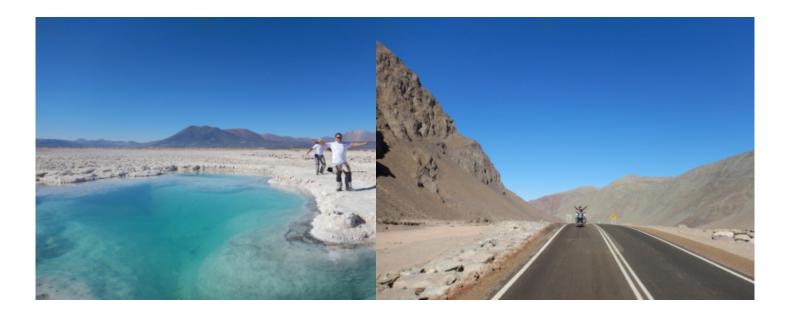

## 2 - Copiapó - Copiapó - 380

COPIAPO - SALT FLAT MARICUNGA We will leave early from Copiapó, heading to the highlands of the Andes Mountains, where find the Andean ecosystems more southern Chile. On our way we will visit the ruins of the mining town of Puquios, We will continue towards the Salar de Maricunga to enjoy fascinating views of Nevado Tres Crosses in the Santa Rosa Lagoon. we will have lunch at route and we will begin the descent towards Copiapo by the slope of Codoceo. 380 km (70% On / 30% Off Road)

## 3 - Copiapó - Copiapó - 490

COPIAPO - PEDERNALES SALT FLAT - We will leave early for Inca de Oro, old and important mining center. Later We will go to the highlands towards the Salar de Flints. We will live the experience of walking through a salt flat over 3300 meters of altitude to see its lagoon La Turquesa, which is part of a series of altiplanic lagoons of varied colors. Then we will go down to arrive in the afternoon to Copiapó. 490 km (80% On / 20% Off Road)