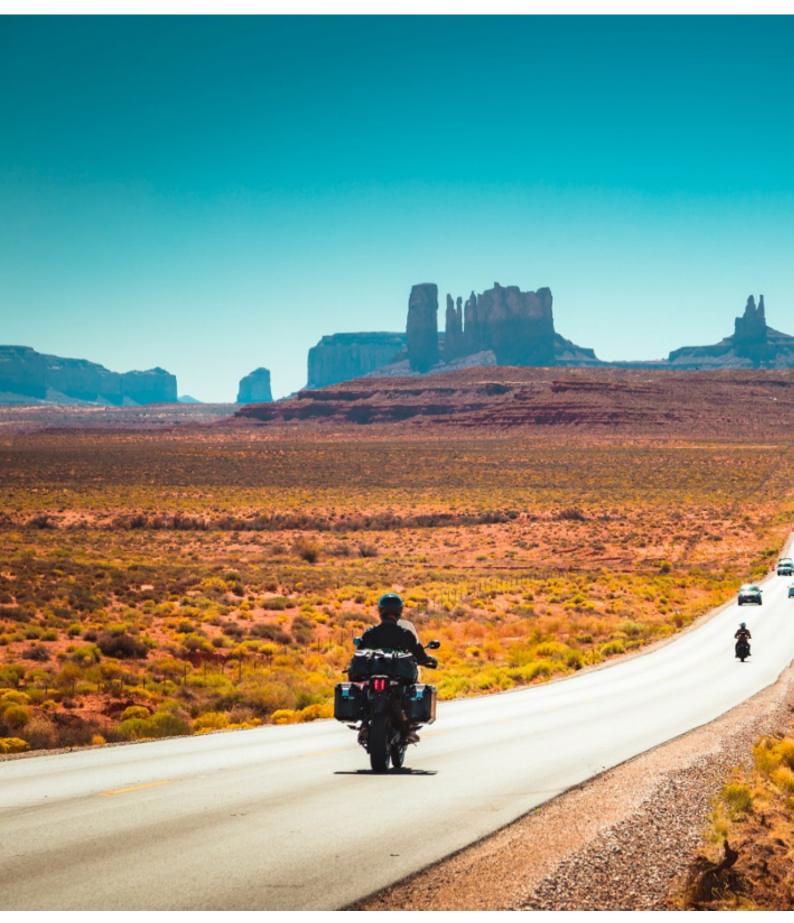

#### 5 - Grand Canyon - Oljato-Monument Valley - 274

We'll stay at the Grand Canyon to appreciate the great views. Then we'll go along the South Rim for a while until leaving through the East entrance of the Park. Right after, we'll see the amazing Monument Valley. The valley is a sacred property of the Navajos and also a classic Wild West landscape. We'll get to see the stark sandstone buttes and natural rock monuments that come to view in the immense expanse of red sand. At this spot you will realize how your idea of the West has been severely influenced for this one spot. Even though those formations exist in other places, this particular one is a unique sight in the world, perfectly shaped. In the evening you can choose to descend into the Valley with a Navajo Guide that will take you to exclusive parts of the Valley and tell you their stories of this spiritual corner of the world.