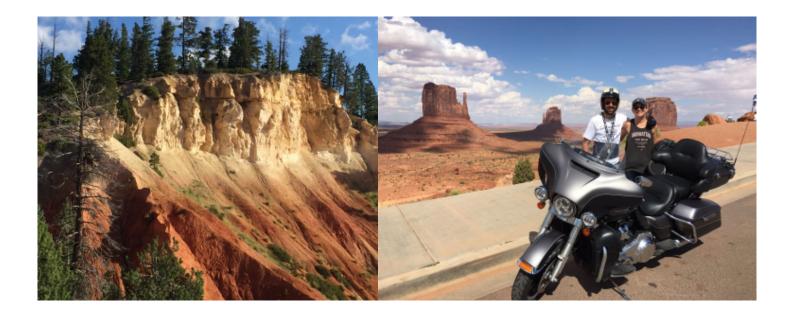

### 6 - Oljato-Monument Valley - Bryce Canyon City - 547

From Kayenta we will ride up to sleepy Mexican Hat, briefly a frenzied goldmining camp, which takes its name from a riverside sandstone hoodoo – it actually looks like a south-of-the-border sombrero. We ride on past the Valley of the Gods, where much of the movie "Thelma and Louise" was filmed, and cross the Colorado River where it pours into Lake Powell. Lake Powell has 1960 miles of shoreline, which is more than the entire Pacific Coast and 96 water-filled side canyons. We ride along the southern tip of Capitol Reef National Park, across aspen-covered peaks, along the buff-colored sandstones

of the Devil's Backbone, through the Escalante Wilderness, and finally to Bryce Canyon, where we overnight. This is a day you'll never forget!

#### 5 - Grand Canyon - Oljato-Monument Valley - 274

We'll stay at the Grand Canyon to appreciate the great views. Then we'll go along the South Rim for a while until leaving through the East entrance of the Park. Right after, we'll see the amazing Monument Valley. The valley is a sacred property of the Navajos and also a classic Wild West landscape. We'll get to see the stark sandstone buttes and natural rock monuments that come to view in the immense expanse of red sand. At this spot you will realize how your idea of the West has been severely influenced for this one spot. Even though those formations exist in other places, this particular one is a unique sight in the world, perfectly shaped. In the evening you can choose to descend into the Valley with a Navajo Guide that will take you to exclusive parts of the Valley and tell you their stories of this spiritual corner of the world.