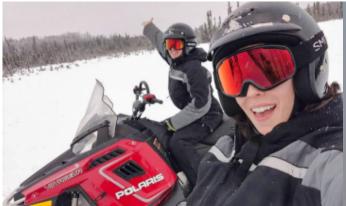

### **Snowmobile tour Alaska!**

**Duration Difficulty Support vehicle** 

7 días Hard ور

Language Guide

en p

Explore Alaska like the locals on one of our Alaska Snowmobile Tours – Epic Snow Machine Riding in Alaska's Wild back country. Enjoy the twists and turns of winter trails on our signature snow mobile tour. There are plenty of opportunities to see wildlife and views of Denali as we are out on the trail so don't forget to bring a camera!