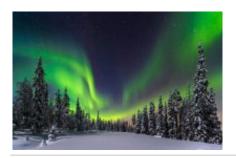

### **Snowmobile tour Alaska!**

**Duration Difficulty Support vehicle** 

7 días Hard ور

Language Guide

en p

Explore Alaska like the locals on one of our Alaska Snowmobile Tours – Epic Snow Machine Riding in Alaska's Wild back country. Enjoy the twists and turns of winter trails on our signature snow mobile tour. There are plenty of opportunities to see wildlife and views of Denali as we are out on the trail so don't forget to bring a camera!