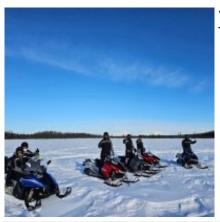

### **Snowmobile tour Alaska!**

**Duration Difficulty Support vehicle** 

7 días Hard ور

Language Guide

en p

Explore Alaska like the locals on one of our Alaska Snowmobile Tours – Epic Snow Machine Riding in Alaska's Wild back country. Enjoy the twists and turns of winter trails on our signature snow mobile tour. There are plenty of opportunities to see wildlife and views of Denali as we are out on the trail so don't forget to bring a camera!