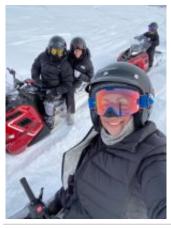

### **Snowmobile tour Alaska!**

**Duration Difficulty Support vehicle** 

7 días Hard ور

Language Guide

en p

Explore Alaska like the locals on one of our Alaska Snowmobile Tours – Epic Snow Machine Riding in Alaska's Wild back country. Enjoy the twists and turns of winter trails on our signature snow mobile tour. There are plenty of opportunities to see wildlife and views of Denali as we are out on the trail so don't forget to bring a camera!

#### 1 - Anchorage - Cantwell - 0

We fly to Anchorage, where they will pick us up at the airport to take us to our hotel for the night. Today we will meet the guide and the rest of the team and we will also be able to see the motorcycles.