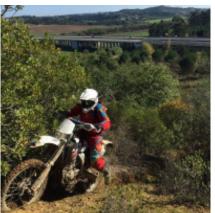

If you want to ride an economic enduro motorcycle tour and close to home, Portugal is your destination, we will discover incredible places and we will ride by areas used in the national enduro of Portugal.

We have the Yamaha Wr 250 cc and 450 cc, we will sleep in a charming rural hotel, and lunch and dinner will be hard to forget