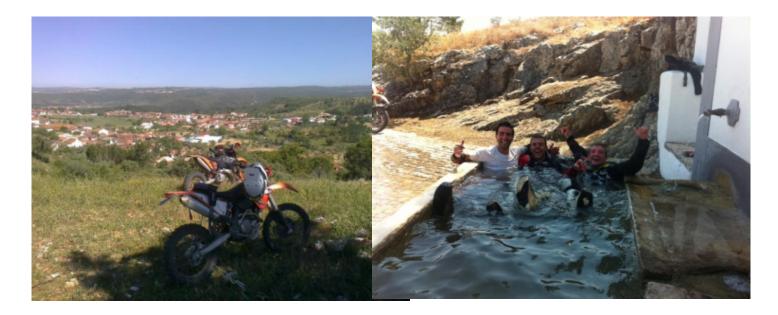

If you want to ride an economic enduro motorcycle tour and close to home, Portugal is your destination, we will discover incredible places and we will ride by areas used in the national enduro of Portugal.

We have the Yamaha Wr 250 cc and 450 cc, we will sleep in a charming rural hotel, and lunch and dinner will be hard to forget