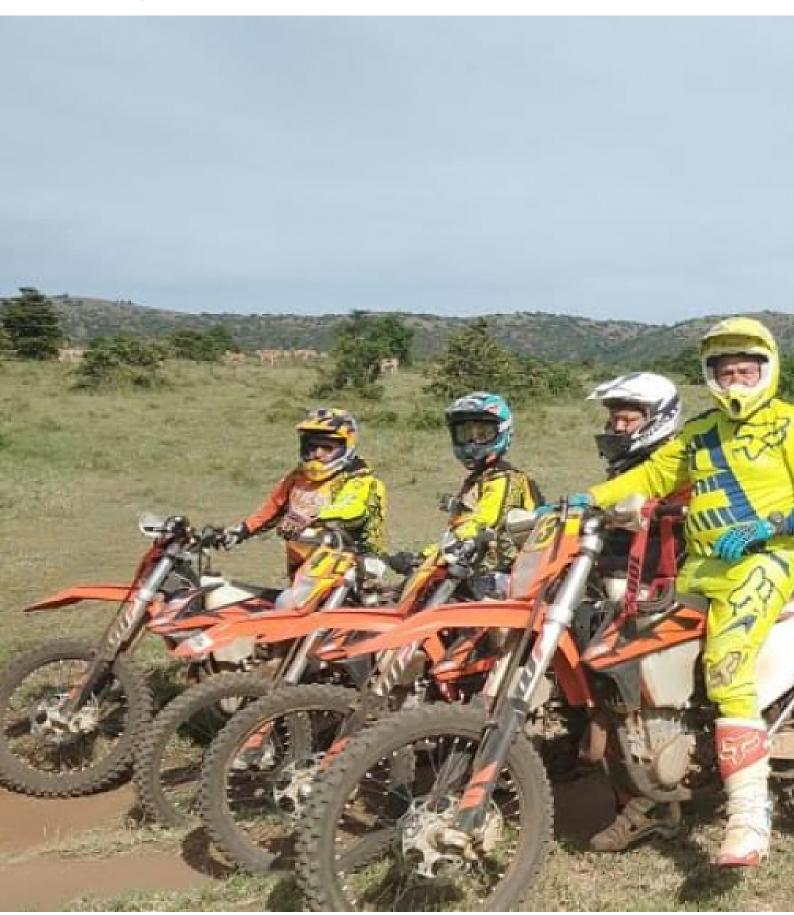

# Motorcycle Enduro off Road tour Kenia Masai

Duration Difficulty Support vehicle

8 días Normal-Hard כן

Language Guide

en,es,fr p

Have you always dreamed in the African savannah? Zebras, rhinos, elephants, giraffes ... Imagine this plan but on a KTM 450 cc .. Of course, we will stay in good hotels, and also bungalows in the middle of the savannah ... We will have a 4x4 assistance that will take our belongings from one hotel to another, so you just have to enjoy the adventure and ride an incredible enduro machine