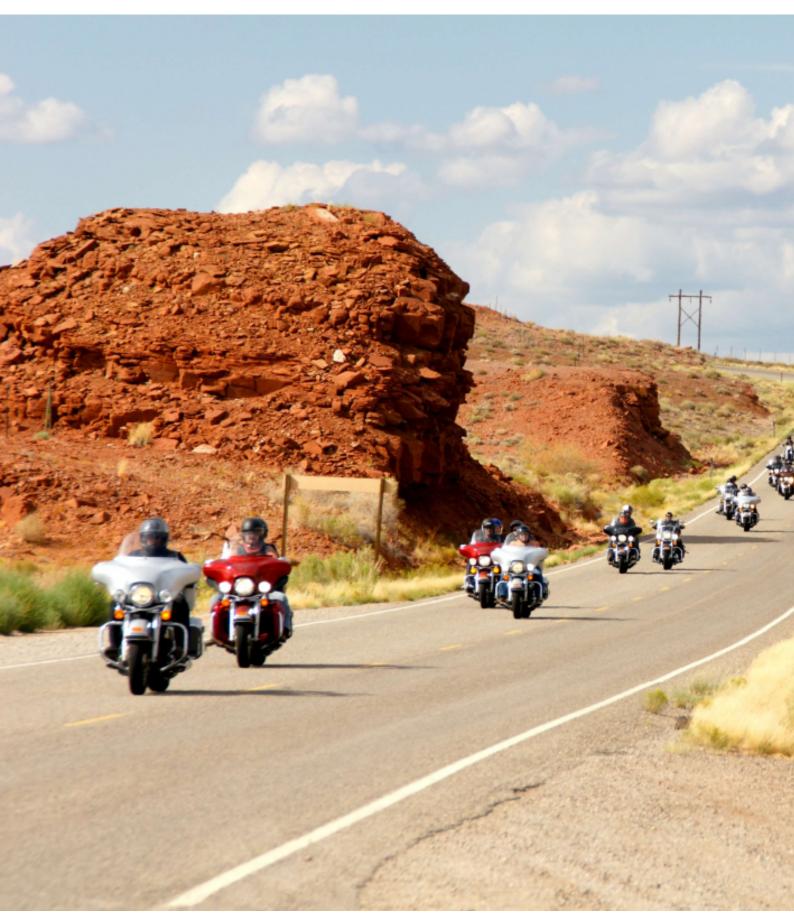

This is the adventure of your life, so we will prepare everything for you so that you only have to drive and enjoy a Harley through the almost 4300 km that separates Chicago from Los Angeles

We look for flights (optional), we give you the motorcycle and we organize the accommodation for you throughout the route.

#### 2 - Chicago - Springfield - 299

The first thing to do will be to pick up the motorbike in the morning, and we are ready to hit the road in the ultimate American road trip. Route 66 begins at our very location, going through the middle of the Illinois state and then cutting all the way to the Pacific Coast. Once in Chicago we head south along the Pontiac Trail, which is the name given to RT 66 by locals during this one bit of the road. We'll pass Joliet, where we'll be able to see the Launching Pad Giant. Furthermore, we'll make a stop at the incredible RT 66 Museum in Pontiac to deepen your passion for the rubber on the Mother Road.