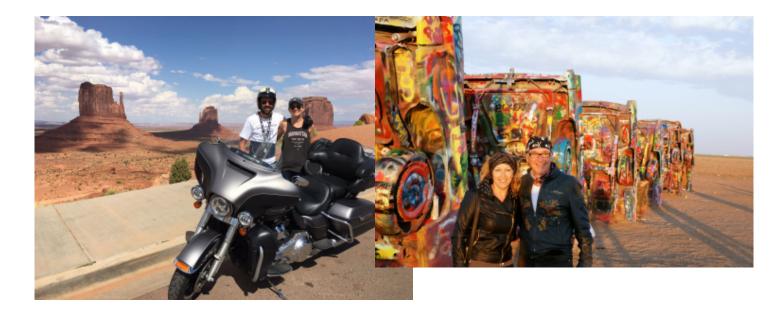

#### 7 - Amarillo - Santa Fe - 484

Today you leave Texas and are on your way into "The Land of Enchantment", New Mexico. After passing through the world famous Cadillac Ranch, we'll stop at the midway point of RT 66 in Adrian, Texas! And how about the ghost town of Glen Rio, where you can stand with one foot in New Mexico and the other one in Texas? From there we enter the land of the Comanche Indians, where mesas, mountains, cactus and pines define the landscape as we head up into the High Plains and altitude of Santa Fe in central New Mexico. Santa Fe is one of America's oldest and most beautiful cities, and will be our base for the next two nights.

#### 10 - Gallup - Grand Canyon - 453

Today is another huge day, full of spectacular scenery and iconic Route 66 stops. We cross the border into Arizona and ride to Petrified Forest National Park, a fossilized prehistoric forest of gigantic trees that has been unearthed by erosion. Here you will have the time to explore this stunning landscape and take a moment to get lost in the expansiveness that defines this area. Leaving Petrified Forest NP, we travel further west to the Wigwam Hotel in Holbrook, and stop to stand on the corner in Winslow! While most groups stop in Flagstaff or Williams, Arizona, we will ride on to spend our night just one mile from the South Rim of the Grand Canyon! Tonight you will sit with a cold drink in your hand and enjoy the sunset over the South Rim of the Grand Canyon. The dream is coming true!