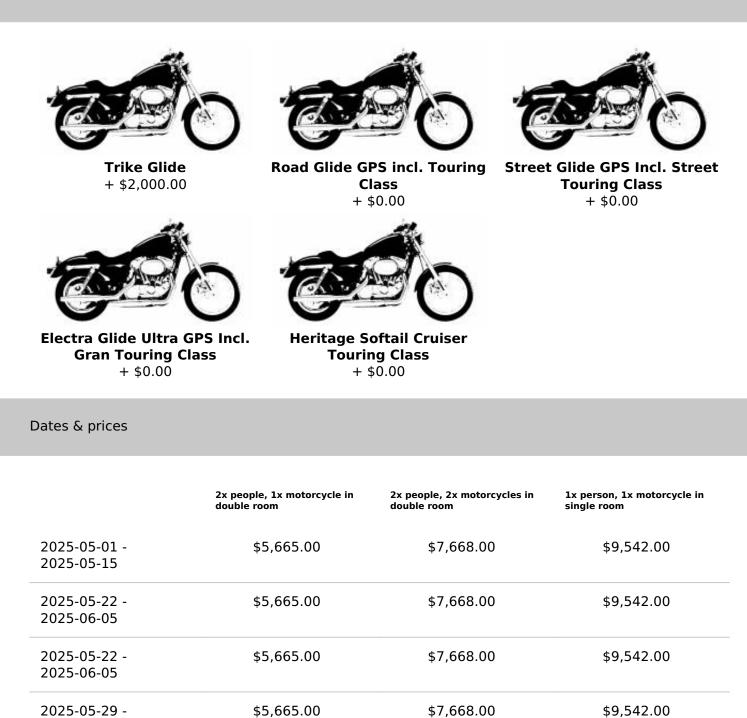

\$7,668.00

\$7,668.00

\$7,668.00

\$7,668.00

\$9,542.00

\$9,542.00

\$9,542.00

\$9,542.00

\$5,665.00

\$5,665.00

\$5,665.00

\$5,665.00

2025-06-12

2025-06-26 -

2025-06-26 -

2025-07-24 -

2025-08-07

2025-07-10

2025-07-10

prices per person