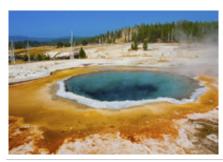

# Viaggio in moto Canada e Yellowstone

Durata Difficoltà Veicolo di supporto

16 días Easy-Normal S

Language Guidare

en Sì

Questo viaggio potrebbe essere quello della tua vita. Partiamo da Seattle, Washington, e guideremo lungo la Catena delle Cascate fino alle Montagne Rocciose Canadesi, potrai goderti la bellezza naturale di Lake Louise e Banff, Alberta, guideremo anche lungo le vette affilate del Glacier National Park e scoprirei la grandezza del Yellowstone National Park e il suo tesoro più apprezzato, l'"Old Faithful". Paesaggi di grande impatto del sud dell'Idaho e del Nord dello Utah, e potremo anche visitare alcuni luoghi mitici come Bonneville Salt Flats per finire nella vivace Salt Lake City tra Monti Wasatch e il Gran Lago Salato.