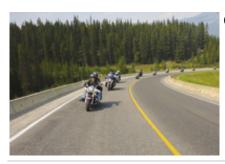

# Viaggio in moto Canada e Yellowstone

Durata Difficoltà Veicolo di supporto

16 días Easy-Normal S

Language Guidare

en Sì

Questo viaggio potrebbe essere quello della tua vita. Partiamo da Seattle, Washington, e guideremo lungo la Catena delle Cascate fino alle Montagne Rocciose Canadesi, potrai goderti la bellezza naturale di Lake Louise e Banff, Alberta, guideremo anche lungo le vette affilate del Glacier National Park e scoprirei la grandezza del Yellowstone National Park e il suo tesoro più apprezzato, l'"Old Faithful". Paesaggi di grande impatto del sud dell'Idaho e del Nord dello Utah, e potremo anche visitare alcuni luoghi mitici come Bonneville Salt Flats per finire nella vivace Salt Lake City tra Monti Wasatch e il Gran Lago Salato.