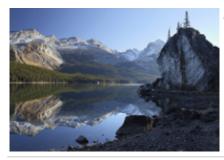

# Viaggio in moto Canada e Yellowstone

Durata Difficoltà Veicolo di supporto

16 días Easy-Normal S

Language Guidare

en Sì

Questo viaggio potrebbe essere quello della tua vita. Partiamo da Seattle, Washington, e guideremo lungo la Catena delle Cascate fino alle Montagne Rocciose Canadesi, potrai goderti la bellezza naturale di Lake Louise e Banff, Alberta, guideremo anche lungo le vette affilate del Glacier National Park e scoprirei la grandezza del Yellowstone National Park e il suo tesoro più apprezzato, l'"Old Faithful". Paesaggi di grande impatto del sud dell'Idaho e del Nord dello Utah, e potremo anche visitare alcuni luoghi mitici come Bonneville Salt Flats per finire nella vivace Salt Lake City tra Monti Wasatch e il Gran Lago Salato.