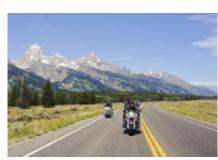

# Viaggio in moto Canada e Yellowstone

Durata Difficoltà Veicolo di supporto

16 días Easy-Normal S

Language Guidare

en Sì

Questo viaggio potrebbe essere quello della tua vita. Partiamo da Seattle, Washington, e guideremo lungo la Catena delle Cascate fino alle Montagne Rocciose Canadesi, potrai goderti la bellezza naturale di Lake Louise e Banff, Alberta, guideremo anche lungo le vette affilate del Glacier National Park e scoprirei la grandezza del Yellowstone National Park e il suo tesoro più apprezzato, l'"Old Faithful". Paesaggi di grande impatto del sud dell'Idaho e del Nord dello Utah, e potremo anche visitare alcuni luoghi mitici come Bonneville Salt Flats per finire nella vivace Salt Lake City tra Monti Wasatch e il Gran Lago Salato.