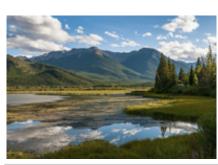

# Viaggio in moto Canada e Yellowstone

Durata Difficoltà Veicolo di supporto

16 días Easy-Normal S

Language Guidare

en Sì

Questo viaggio potrebbe essere quello della tua vita. Partiamo da Seattle, Washington, e guideremo lungo la Catena delle Cascate fino alle Montagne Rocciose Canadesi, potrai goderti la bellezza naturale di Lake Louise e Banff, Alberta, guideremo anche lungo le vette affilate del Glacier National Park e scoprirei la grandezza del Yellowstone National Park e il suo tesoro più apprezzato, l'"Old Faithful". Paesaggi di grande impatto del sud dell'Idaho e del Nord dello Utah, e potremo anche visitare alcuni luoghi mitici come Bonneville Salt Flats per finire nella vivace Salt Lake City tra Monti Wasatch e il Gran Lago Salato.