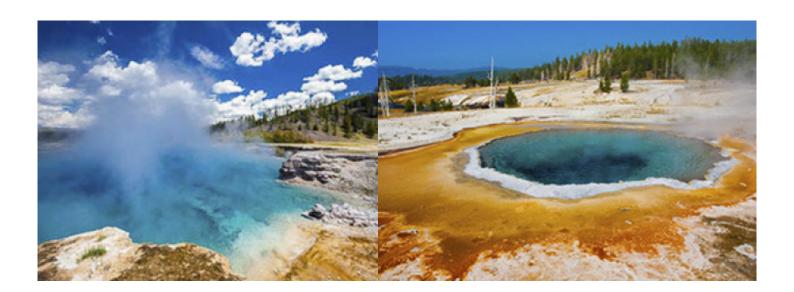

# Viaggio in moto Canada e Yellowstone

Durata Difficoltà Veicolo di supporto

16 días Easy-Normal S

Language Guidare

en Sì

Questo viaggio potrebbe essere quello della tua vita. Partiamo da Seattle, Washington, e guideremo lungo la Catena delle Cascate fino alle Montagne Rocciose Canadesi, potrai goderti la bellezza naturale di Lake Louise e Banff, Alberta, guideremo anche lungo le vette affilate del Glacier National Park e scoprirei la grandezza del Yellowstone National Park e il suo tesoro più apprezzato, l'"Old Faithful". Paesaggi di grande impatto del sud dell'Idaho e del Nord dello Utah, e potremo anche visitare alcuni luoghi mitici come Bonneville Salt Flats per finire nella vivace Salt Lake City tra Monti Wasatch e il Gran Lago Salato.