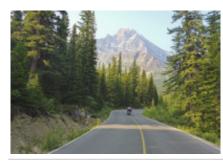

# Viaggio in moto Canada e Yellowstone

Durata Difficoltà Veicolo di supporto

16 días Easy-Normal S

Language Guidare

en Sì

Questo viaggio potrebbe essere quello della tua vita. Partiamo da Seattle, Washington, e guideremo lungo la Catena delle Cascate fino alle Montagne Rocciose Canadesi, potrai goderti la bellezza naturale di Lake Louise e Banff, Alberta, guideremo anche lungo le vette affilate del Glacier National Park e scoprirei la grandezza del Yellowstone National Park e il suo tesoro più apprezzato, l'"Old Faithful". Paesaggi di grande impatto del sud dell'Idaho e del Nord dello Utah, e potremo anche visitare alcuni luoghi mitici come Bonneville Salt Flats per finire nella vivace Salt Lake City tra Monti Wasatch e il Gran Lago Salato.