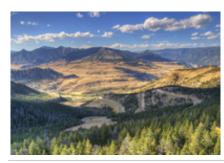

# Viaggio in moto Canada e Yellowstone

Durata Difficoltà Veicolo di supporto

16 días Easy-Normal S

Language Guidare

en Sì

Questo viaggio potrebbe essere quello della tua vita. Partiamo da Seattle, Washington, e guideremo lungo la Catena delle Cascate fino alle Montagne Rocciose Canadesi, potrai goderti la bellezza naturale di Lake Louise e Banff, Alberta, guideremo anche lungo le vette affilate del Glacier National Park e scoprirei la grandezza del Yellowstone National Park e il suo tesoro più apprezzato, l'"Old Faithful". Paesaggi di grande impatto del sud dell'Idaho e del Nord dello Utah, e potremo anche visitare alcuni luoghi mitici come Bonneville Salt Flats per finire nella vivace Salt Lake City tra Monti Wasatch e il Gran Lago Salato.