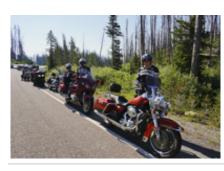

# Viaggio in moto Canada e Yellowstone

Durata Difficoltà Veicolo di supporto

16 días Easy-Normal S

Language Guidare

en Sì

Questo viaggio potrebbe essere quello della tua vita. Partiamo da Seattle, Washington, e guideremo lungo la Catena delle Cascate fino alle Montagne Rocciose Canadesi, potrai goderti la bellezza naturale di Lake Louise e Banff, Alberta, guideremo anche lungo le vette affilate del Glacier National Park e scoprirei la grandezza del Yellowstone National Park e il suo tesoro più apprezzato, l'"Old Faithful". Paesaggi di grande impatto del sud dell'Idaho e del Nord dello Utah, e potremo anche visitare alcuni luoghi mitici come Bonneville Salt Flats per finire nella vivace Salt Lake City tra Monti Wasatch e il Gran Lago Salato.