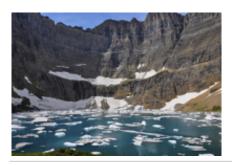

# Viaggio in moto Canada e Yellowstone

Durata Difficoltà Veicolo di supporto

16 días Easy-Normal S

Language Guidare

en Sì

Questo viaggio potrebbe essere quello della tua vita. Partiamo da Seattle, Washington, e guideremo lungo la Catena delle Cascate fino alle Montagne Rocciose Canadesi, potrai goderti la bellezza naturale di Lake Louise e Banff, Alberta, guideremo anche lungo le vette affilate del Glacier National Park e scoprirei la grandezza del Yellowstone National Park e il suo tesoro più apprezzato, l'"Old Faithful". Paesaggi di grande impatto del sud dell'Idaho e del Nord dello Utah, e potremo anche visitare alcuni luoghi mitici come Bonneville Salt Flats per finire nella vivace Salt Lake City tra Monti Wasatch e il Gran Lago Salato.