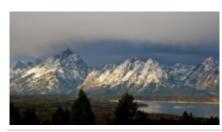

# Viaggio in moto Canada e Yellowstone

Durata Difficoltà Veicolo di supporto

16 días Easy-Normal S

Language Guidare

en Sì

Questo viaggio potrebbe essere quello della tua vita. Partiamo da Seattle, Washington, e guideremo lungo la Catena delle Cascate fino alle Montagne Rocciose Canadesi, potrai goderti la bellezza naturale di Lake Louise e Banff, Alberta, guideremo anche lungo le vette affilate del Glacier National Park e scoprirei la grandezza del Yellowstone National Park e il suo tesoro più apprezzato, l'"Old Faithful". Paesaggi di grande impatto del sud dell'Idaho e del Nord dello Utah, e potremo anche visitare alcuni luoghi mitici come Bonneville Salt Flats per finire nella vivace Salt Lake City tra Monti Wasatch e il Gran Lago Salato.