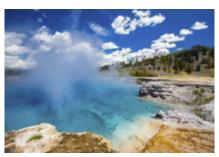

# Viaggio in moto Canada e Yellowstone

Durata Difficoltà Veicolo di supporto

16 días Easy-Normal S

Language Guidare

en Sì

Questo viaggio potrebbe essere quello della tua vita. Partiamo da Seattle, Washington, e guideremo lungo la Catena delle Cascate fino alle Montagne Rocciose Canadesi, potrai goderti la bellezza naturale di Lake Louise e Banff, Alberta, guideremo anche lungo le vette affilate del Glacier National Park e scoprirei la grandezza del Yellowstone National Park e il suo tesoro più apprezzato, l'"Old Faithful". Paesaggi di grande impatto del sud dell'Idaho e del Nord dello Utah, e potremo anche visitare alcuni luoghi mitici come Bonneville Salt Flats per finire nella vivace Salt Lake City tra Monti Wasatch e il Gran Lago Salato.