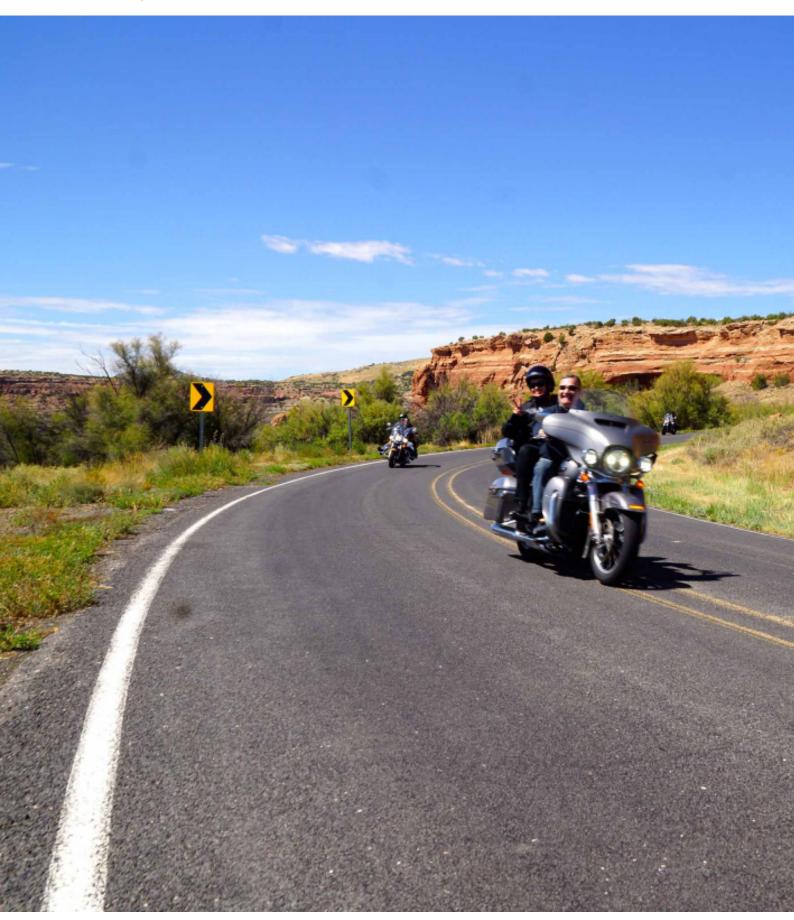

## Viaggio in moto custom USA itinerario Bassa California con guida

Durata Difficoltà Veicolo di supporto

15 días Easy-Normal S

Language Guidare

en,es Sì

Questo viaggio attraversa la penisola della California, da Los Angeles a Cabo San Lucas e indietro... in cui guideremo per 14 giorni per località incredibili e praticamente ogni giorno vedremo il mare in sella alla nostra moto.

Potrai vedere cactus giganti, degustare l'autentica cucina e un paesaggio impressionante. Ti preghiamo di tenere in conto che è obbligatorio aggiungere l'assicurazione messicana per questo tour.

1 - - Los Angeles -