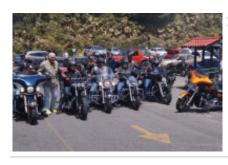

## Viaggio in moto custom USA itinerario Bassa California con guida

Durata Difficoltà Veicolo di supporto

15 días Easy-Normal S

Language Guidare

en,es Sì

Questo viaggio attraversa la penisola della California, da Los Angeles a Cabo San Lucas e indietro... in cui guideremo per 14 giorni per località incredibili e praticamente ogni giorno vedremo il mare in sella alla nostra moto.

Potrai vedere cactus giganti, degustare l'autentica cucina e un paesaggio impressionante. Ti preghiamo di tenere in conto che è obbligatorio aggiungere l'assicurazione messicana per questo tour.

1 - - Los Angeles -