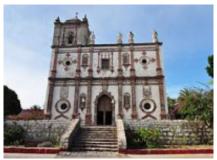

## Viaggio in moto custom USA itinerario Bassa California con guida

Durata Difficoltà Veicolo di supporto

15 días Easy-Normal S

Language Guidare

en,es Sì

Questo viaggio attraversa la penisola della California, da Los Angeles a Cabo San Lucas e indietro... in cui guideremo per 14 giorni per località incredibili e praticamente ogni giorno vedremo il mare in sella alla nostra moto.