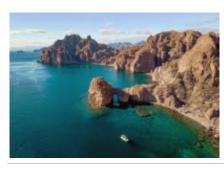

## Viaggio in moto custom USA itinerario Bassa California con guida

Durata Difficoltà Veicolo di supporto

15 días Easy-Normal S

Language Guidare

en,es Sì

Questo viaggio attraversa la penisola della California, da Los Angeles a Cabo San Lucas e indietro... in cui guideremo per 14 giorni per località incredibili e praticamente ogni giorno vedremo il mare in sella alla nostra moto.