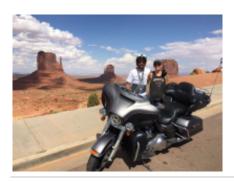

# Viaggio in moto custom USA Itinerario lungo Costa Ovest, con guida

Durata Difficoltà Veicolo di supporto

16 días Easy-Normal S

Language Guidare

en,es,fr,de,it Sì

Goditi il meglio del Far West in sella alla tua moto preferita! Deserti solitari, città vivaci, gole profonde e alte montagne – a questo viaggio in moto con guida della durata di 16 giorni non manca nulla. Potrai vedere grandi meraviglie come il Gran Canyon, Bryce Canyon, la Monument Valley, la Valle della Morte, Yosemite e città come Los Angeles, Las Vegas e San Francisco. Sopravvivere al Far West equivale a viaggiare per oltre due mila miglia per fantastiche strade e un paesaggio impressionante che comprende l'indescrivibile bellezza della costa californiana, percorrendo la Highway 1 e attraversando il Big Sur come tratto finale del viaggio.