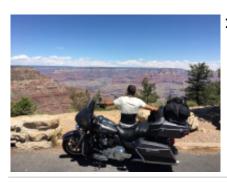

# Viaggio in moto custom USA Itinerario lungo Costa Ovest, con guida

Durata Difficoltà Veicolo di supporto

16 días Easy-Normal S

Language Guidare

en,es,fr,de,it Sì

Goditi il meglio del Far West in sella alla tua moto preferita! Deserti solitari, città vivaci, gole profonde e alte montagne – a questo viaggio in moto con guida della durata di 16 giorni non manca nulla. Potrai vedere grandi meraviglie come il Gran Canyon, Bryce Canyon, la Monument Valley, la Valle della Morte, Yosemite e città come Los Angeles, Las Vegas e San Francisco. Sopravvivere al Far West equivale a viaggiare per oltre due mila miglia per fantastiche strade e un paesaggio impressionante che comprende l'indescrivibile bellezza della costa californiana, percorrendo la Highway 1 e attraversando il Big Sur come tratto finale del viaggio.