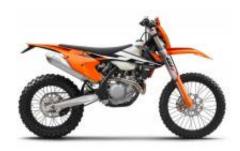

# Motorcycle Enduro off Road tour, Trans-Alentejo Portugal

Durata Difficoltà Veicolo di supporto

5 días Alto No

Language Guidare

en,es Sì

An all included package with KTM 450 EXC each bike mounted with GPS GARMIN MONTANA.

1 - Lisbona - Abela - 0

2 - Abela - Tavira - 191

3 - Tavira - Monchique - 204

4 - Monchique - Vila Nova de Milfontes - 200

5 - Vila Nova de Milfontes - Abela - 170

**EXC 450** + \$0.00

**GPS** 

with

cena

albergo All except

Tasse locali cibo

Mappe e Road Book meccanico

All bikes geared up GARMIN MONTANA GPS. Roadbook also available

KTM 450 EXC Noleggio di motocicli

Bevande analcoliche Acqua - Caffè