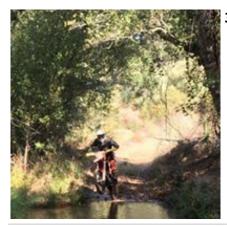

Named like this because it has a whole day dedicated to "Serra d`Ossa", a montain range with spectacular riding and fire tracks and beautiful views over the Alentejo plains.

This is a tour around Évora, each day we go out and return to Évora. A total of 5 days; your arrival day, plus 4 days biking for all levels of experience.

4 totally different riding days over 750 km of varied tracks.

Enjoy the beautifull city of Évora, World Heritage by UNESCO, have a rest at the best accommodation and taste our marvelous tradicional portuguese cuisine and wines.