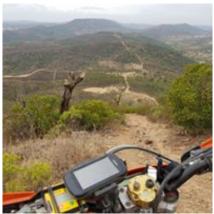

This tour is a total of 5 days; your arrival, plus 4 days biking and more than 800 kms of all kinds of trails through sand, rivers, mountains and valleys, forest, single track, technical and fast flat lanes.

#### You will experience

The beauty of Alentejo plains Typical style accommodation in awarded Country Houses Wonderful meals of traditional Portuguese cuisine Wonderful medieval villages Friendly, welcoming people Unforgettable memories Technical sandy tracks Fast tracks to improve your drifting Tight montain turns GPS Navigation