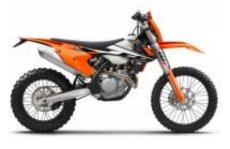

#### 3 - Lousal - Portimão - 227

4 - Portimão - Mértola - 181

5 - Mértola - Évora - 216

**EXC 450** + 0.00.-

| Date e pre      | ezzi    |           |                     |
|-----------------|---------|-----------|---------------------|
|                 |         |           |                     |
| opzioni         |         |           |                     |
|                 | 37.68   | 108       | .33                 |
|                 | 84.78   | 117.75    |                     |
|                 |         |           |                     |
| Incluso         |         |           |                     |
| o<br>III<br>III | Guidare | o (B)     | Veicolo di supporto |
| <b>6</b> 0      | GPS     |           | prima colazione     |
| iôi             | cena    | )<br>Diji | albergo             |