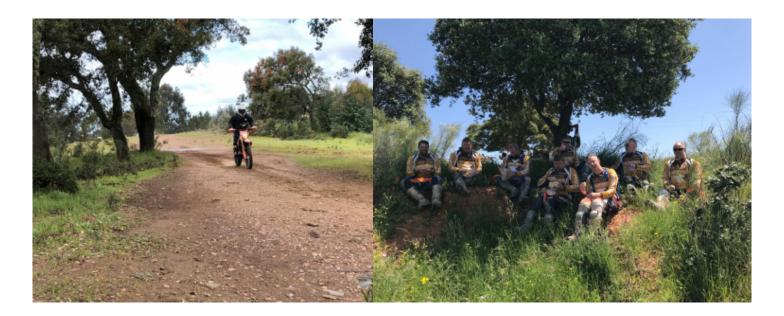

# Motorcycle Enduro off Road tour Atlantic Odyssey, Portugal West Coast

Durata Difficoltà Veicolo di supporto

6 días Hard Sì

Language Guidare

en,es,fr Sì

Atlantic Odissey, two strong words that really distinguish this 5 days expedition. The riding is fantastic and there is a moment that you`ll never forget when in a sudden you find your self at the top of the cliff and you have the boundless blue Atlantic Ocean in your eyes. An Odissey indeed because 5 days riding through all terrain means 1 big conquist every day.

## You will experience

1000 km of all kinds of trails through sand, rivers, mountains and valleys, forest, single track, technical and fast flat lanes.

The beauty of "Costa Vicentina" known as the last secret paradise on Europe's West Coast Typical style accommodation in awarded Rural Hotels