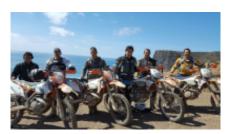

# Motorcycle Enduro off Road tour Atlantic Odyssey, Portugal West Coast

Durata Difficoltà Veicolo di supporto

6 días Hard Sì

Language Guidare

en,es,fr Sì

Atlantic Odissey, two strong words that really distinguish this 5 days expedition. The riding is fantastic and there is a moment that you`ll never forget when in a sudden you find your self at the top of the cliff and you have the boundless blue Atlantic Ocean in your eyes. An Odissey indeed because 5 days riding through all terrain means 1 big conquist every day.