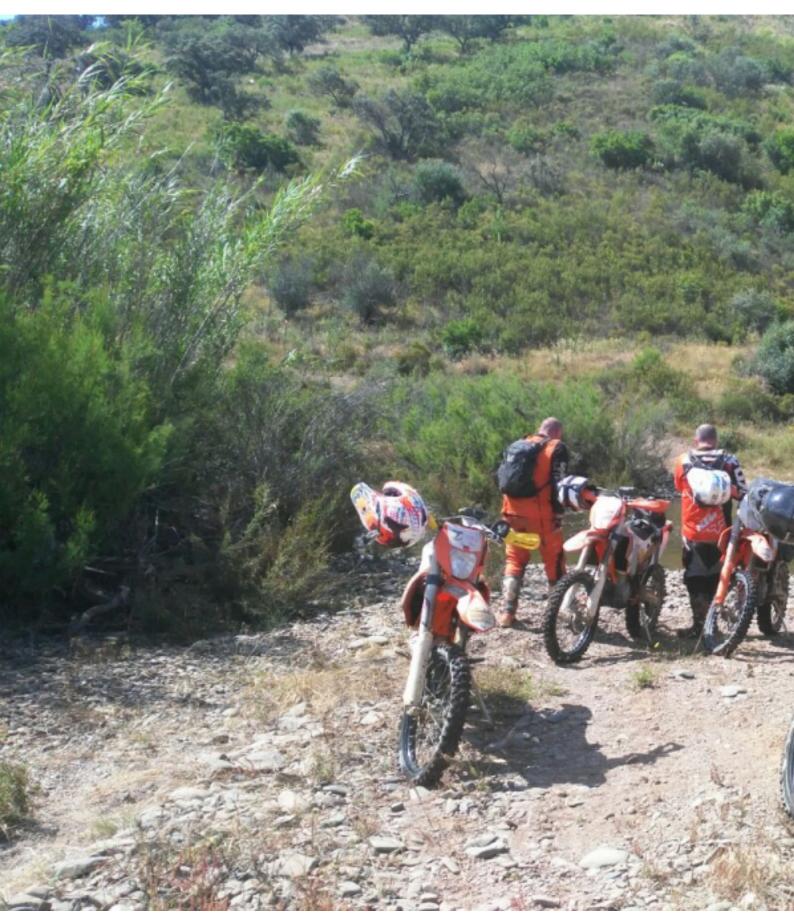

# Motorcycle Enduro off Road tour Atlantic Odyssey, Portugal West Coast

Durata Difficoltà Veicolo di supporto

6 días Hard Sì

Language Guidare

en,es,fr Sì

Atlantic Odissey, two strong words that really distinguish this 5 days expedition. The riding is fantastic and there is a moment that you`ll never forget when in a sudden you find your self at the top of the cliff and you have the boundless blue Atlantic Ocean in your eyes. An Odissey indeed because 5 days riding through all terrain means 1 big conquist every day.

## You will experience

1000 km of all kinds of trails through sand, rivers, mountains and valleys, forest, single track, technical and fast flat lanes.

The beauty of "Costa Vicentina" known as the last secret paradise on Europe's West Coast Typical style accommodation in awarded Rural Hotels