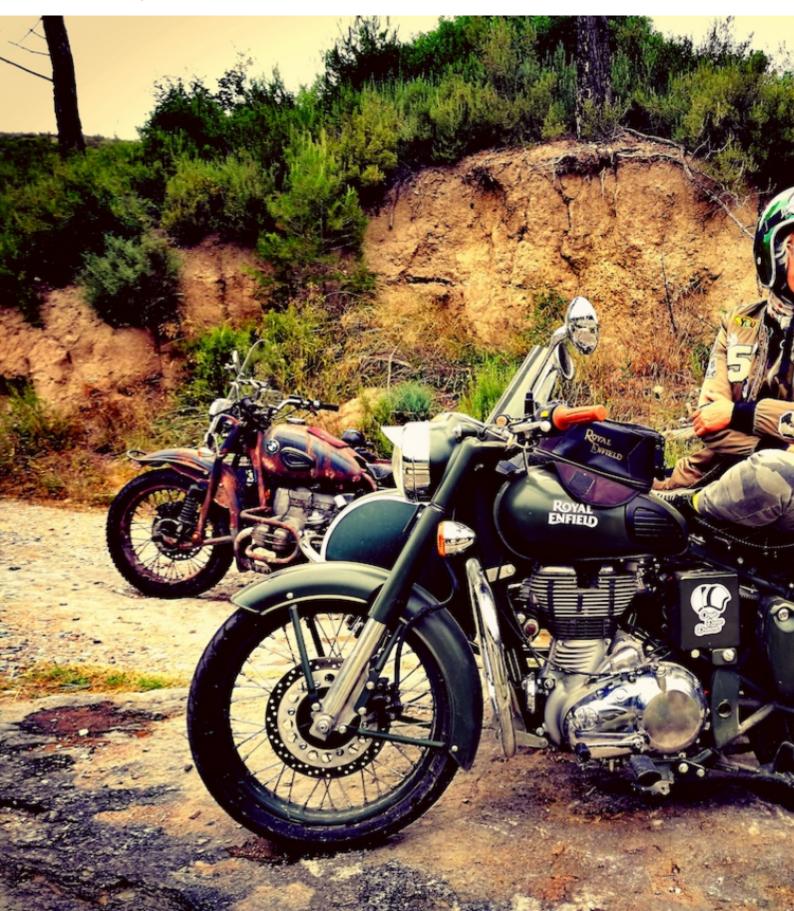

# Motorcycle touring and cruiser tour Emporda on sidecar Royal Enfield. Special couples.

Durata Difficoltà Veicolo di supporto

4 días Facile S

Language Guidare

en,es,fr Sì

Amiable, attractive landscape and clandestine roads, which circumvent innumerable vestiges of the myth of Empordà. An inspiring image, the purest surrealism furrowed by our elegant sidecars. Worthy of being part of a painting by Salvador Dalí, the sensation produced by traveling by sidecar along the charming roads that connect Empordà towns and farmhouses, is unmatched. We start the destination road to Empordà in our Royal Enfield with sidecar. A dream destination in many ways, but surely you never imagined it would be like this. The route is secret and the destination is surreal. On one side the beautiful Mediterranean, on the other, the magical mountains that mark the ancient Pyrenees. The route runs along those roads that are lost on the map and that do not exactly refer to the shortest path.