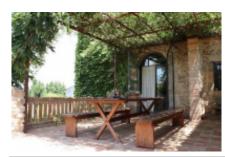

At the end of the route an exponential farmhouse from the 16th century stands next to a Romanesque church from the 12th century. Over the centuries it underwent a series of transformations until it became the liturgical and on-site Masía where we will stay. Its location and unique façade with large windows offer unbeatable views from any of its rooms.