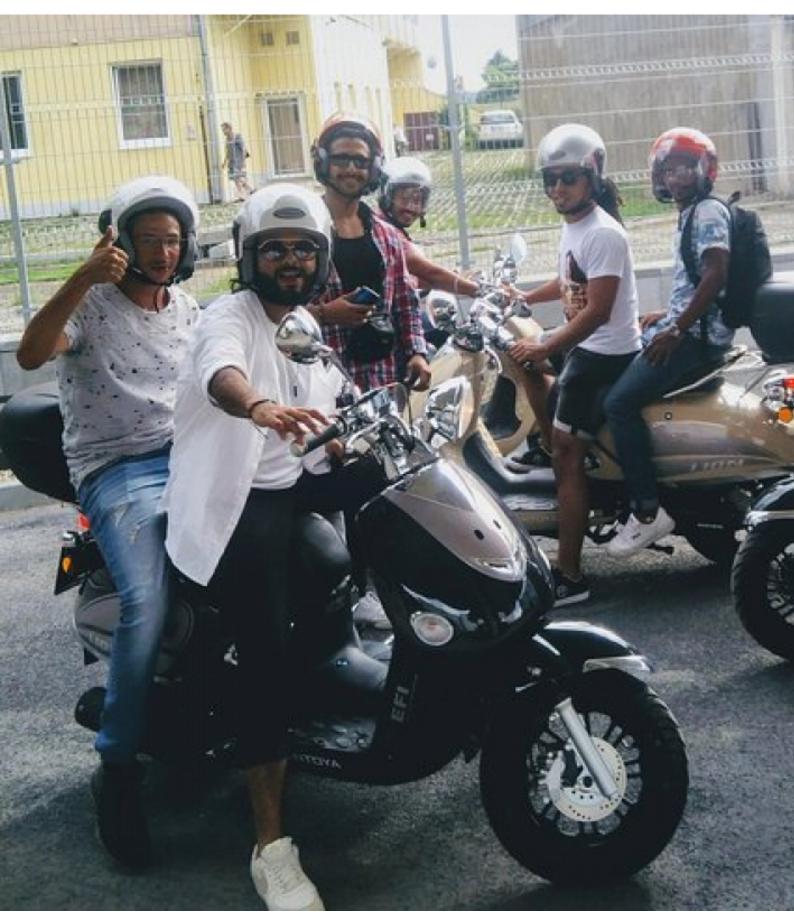

Our Big openair scooter tour with an audo guide presents the following program:

- 25 kilometers of fascinating traffic in Prague, visiting 11 "hidden" places from ordinary tourists, which takes 3 hours.
- We will ride along the old streets, drive into the best parks with observation decks, look at the city from both banks of the Vltava River with stunning views of the city and bridges.
- You will feel the difference from driving along a modern road and along old paving stones.
- We will visit the unique architectural monuments built in the period of the XVII XX centuries, as well as the observation platforms on which Prague looks in the palm of your hand.