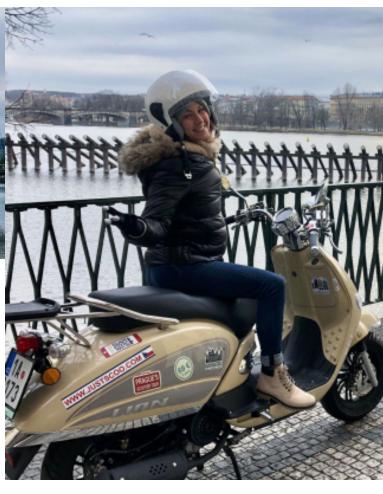

Our Big openair scooter tour with an audo guide presents the following program:

- 25 kilometers of fascinating traffic in Prague, visiting 11 "hidden" places from ordinary tourists, which takes 3 hours.
- We will ride along the old streets, drive into the best parks with observation decks, look at the city from both banks of the Vltava River with stunning views of the city and bridges.
- You will feel the difference from driving along a modern road and along old paving stones.
- We will visit the unique architectural monuments built in the period of the XVII XX centuries, as well as the observation platforms on which Prague looks in the palm of your hand.