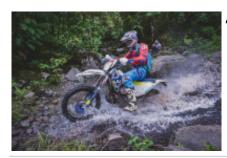

# **Enduro off Road Motorcycle Tour central Colombia**

Durata Difficoltà Veicolo di supporto

7 días Alto S

Language Guidare

en,es Sì

Tour duration: 7 days / 6 nights, including 4 days of enduro riding.

This is a unique experience to become familiar with the landscapes and culture of Colombia and its off-road paths.

It is a wonderful journey on Enduro motorcycles that reaches the most magical and unexplored places in Colombia.

You will discover its wonderful geography, infinite and imposing green mountains that constantly change their vegetation.

Rivers and canyons will be part of this journey.

Due to its topography and being immersed in the Andes mountain range, the landscapes, climates, and cultures of Colombia vary drastically in just a few kilometers. Riding on off-road paths becomes more than just a regular motorcycle riding experience; it becomes a unique and unforgettable adventure.