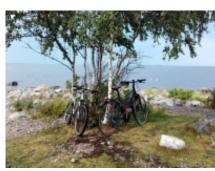

# Bicycle Tour Western Estonia and the Islands

Durata Difficoltà Veicolo di supporto

11 días Facile No

Language Guidare

en No

Life moves at a different pace here. Explore Hiiumaa, Saaremaa and the western reaches of Estonia with this 10 day self guided tour. Sights include Sääre tirp (the mythical bridge to Saaremaa), Angla windmills, Kaali meteorite crater, Haapsalu, Kärdla, Kuressaare and Estonia's summer capital Pärnu. Quiet and flat roads.