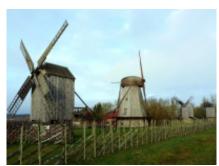

# Bicycle Tour Western Estonia and the Islands

Durata Difficoltà Veicolo di supporto

11 días Facile No

Language Guidare

en No

Life moves at a different pace here. Explore Hiiumaa, Saaremaa and the western reaches of Estonia with this 10 day self guided tour. Sights include Sääre tirp (the mythical bridge to Saaremaa), Angla windmills, Kaali meteorite crater, Haapsalu, Kärdla, Kuressaare and Estonia's summer capital Pärnu. Quiet and flat roads.