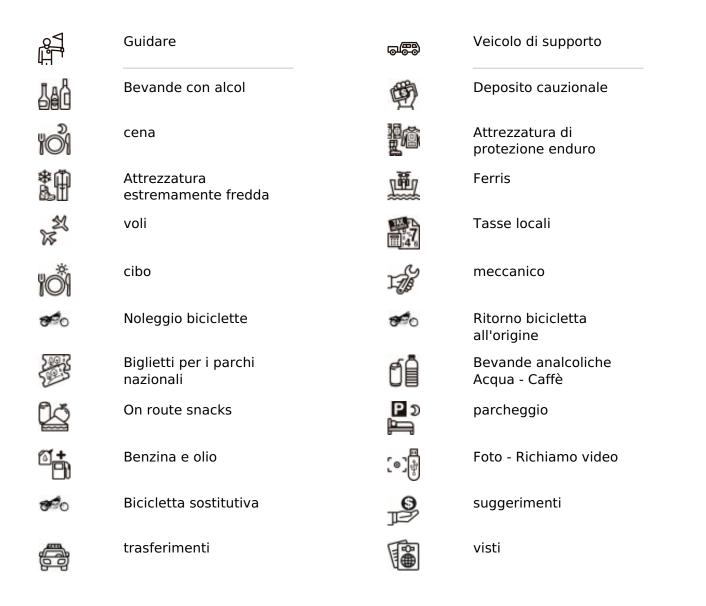

rls of the Baltic.

Route without technical difficulties (a hybrid or mountain bike is supplied) and in remarkably flat territory.





1 - Tallinn - Tallinn -



2 - Tallinn - Padise - 65



3 - Padise - Haapsalu - 55



4 - Haapsalu - Kardla - 38



5 - Kardla - Saaremaa - 58



6 - Saaremaa - Kuressaare - 51



7 - Kuressaare - Koguva - 78



8 - Koguva - Varbla - 51



9 - Varbla - Pärnu - 70



10 - Pärnu - Tallinn -



11 - Tallinn - Tallinn -



Date e prezzi

### opzioni

Alquiler de par de alforjas Ortieb para 9 días de ruta 25,00€

Transporte de equipage diario durante la ruta en bicicleta (precio por persona)

275,00€

Alquiler de bolsa de manillar impermeable Ortieb para 9 días de ruta 15,00€

Incluso



Assicurazione di base



prima colazione



albergo



Mappe e Road Book



## Altre informazioni

- 1.- The return from Pärnu to Tallinn by regular bus (approximately €12) is not included.
- 2.- The ferries in Estonia (not included) have very cheap prices: between €3 and €4/person and between €2 and €3/bike. In total 3 ferries are taken.
- 3.- The entire route runs along bike lanes, roads in very good condition and small local roads.
- 4.- The bicycle route (day 2 of the program, since day 1 is the day of arrival) can start on Monday, Tuesday, Wednesday or Thursday.
- 5.- Thanks to the tranquility and patience of Estonian drivers and the low population density of the country, there are few accidents with cyclists.

## Spese di annullamento in anticipo

#### Important notice, in case of cancellation:

The flight tickets, supplements and optional services subscri