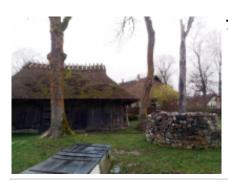

#### **HIGHLIGHT**

The impressive landscape, huge coniferous and beech forests.

The wonderful old town of Tallinn.

The magnificent islands of Saarema and Hiiumaa.

The cities of Haapsalu and Pärnú, two pearls of the Baltic.