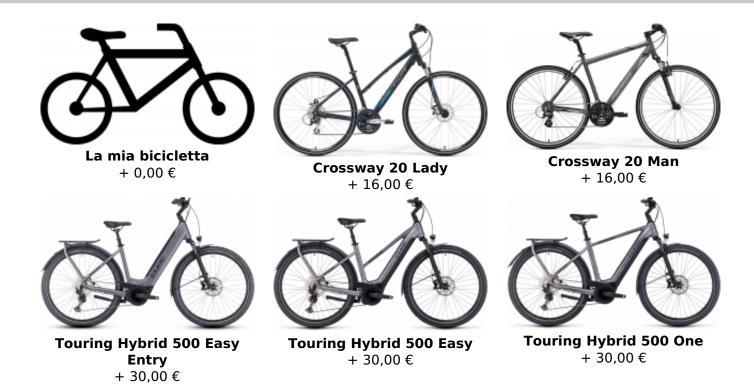

### opzioni

Alquiler de par de alforjas Ortieb para 9 días de ruta 25,00€

Transporte de equipage diario durante la ruta en bicicleta (precio por persona)

275,00€

Alquiler de bolsa de manillar impermeable Ortieb para 9 días de ruta 15,00€