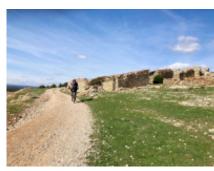

# Bicycle Tour Teruel MTB route and Empty Spain.

DurataDifficoltàVeicolo di supporto9 díasAltoSì

Language Guidare

en,es No

Come and discover Empty Spain. Or better yet, Emptied Spain. Because there is a huge territory in Spain that is totally empty, almost abandoned. Cycling between fields (now forgotten), riding through old terraces now covered with vegetation, you will discover another Spain. That of dispersed junipers in the highest steppe areas. And varied vegetation in the valleys: elms, poplars, willows, ash trees and poplars. And from time to time, vast and sprawling wastelands. And ravines and pastures, territory of herds... An exceptional territory.

The essence of Btt is to live an adventure like this, 7 days / 6 nights with a mountain bike, rolling between valleys and mountains, discovering a great variety of barren landscapes... among the extensive nature.