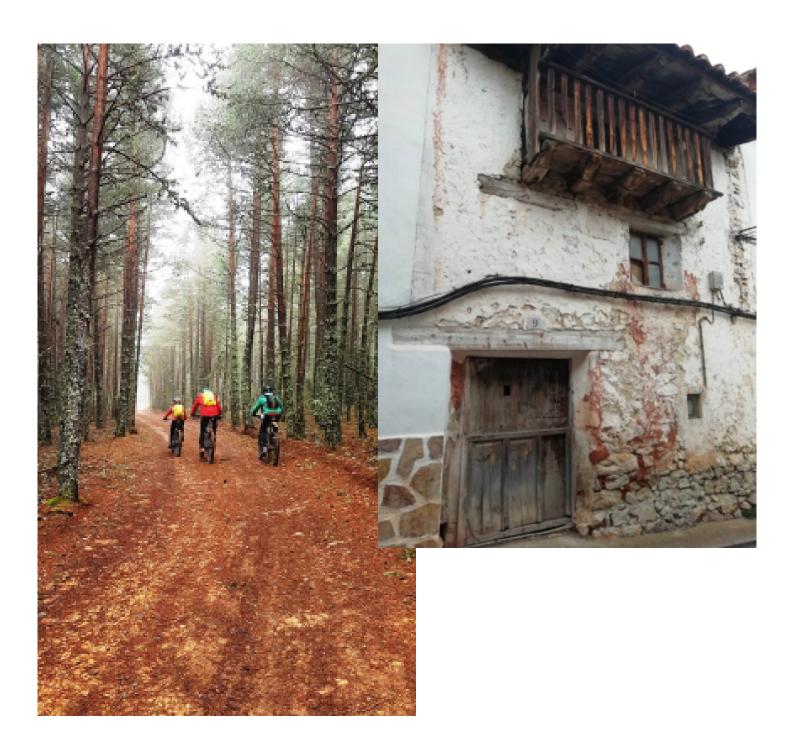

# Bicycle Tour Teruel MTB route and Empty Spain.

DurataDifficoltàVeicolo di supporto9 díasAltoSì

Language Guidare

en,es No

Come and discover Empty Spain. Or better yet, Emptied Spain. Because there is a huge territory in Spain that is totally empty, almost abandoned. Cycling between fields (now forgotten), riding through old terraces now covered with vegetation, you will discover another Spain. That of dispersed junipers in the highest steppe areas. And varied vegetation in the valleys: elms, poplars, willows, ash trees and poplars. And from time to time, vast and sprawling wastelands. And ravines and pastures, territory of herds... An exceptional territory.

Leaving from Teruel, you will cyclery for hours along the roads and tracks without meeting anyone outside the inhabited villages. You will arrive at beautiful towns, many of them almost uninhabited, where the bread is baked with firewood and the tomatoes for dinner have been picked in the garden a couple of hours ago... Beautiful towns like Albarracín, Mora de Rubielos or Rubielos de Mora They will show you a glorious past in this abandoned land.

The essence of Btt is to live an adventure like this, 7 days / 6 nights with a mountain bike, rolling between valleys and mountains, discovering a great variety of barren landscapes... among the extensive nature.