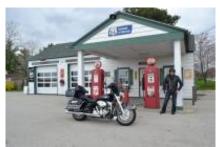

# Viaggio in moto USA Route 66 corta, Costa Ovest I con guida inglese o italiana

Durata Difficoltà Veicolo di supporto

8 días Easy-Normal S

Language Guidare

en,es Sì

Tutti i motociclisti sognano di guidare la loro moto preferita lungo la storica ROUTE 66. Il tour è pensato per chi vuole vivere la parte migliore della Route 66 e dell'Ovest americano ma non ha abbastanza tempo a disposizione per fare il viaggio completo da Chicago a Los Angeles.

Questo tour è perfetto perché percorreremo circa 2300 km lungo alcune delle migliori zone della Route 66 in California e Arizona passando per Amboy, Kingman, Seligman, Hackberry, Williams e il mondialmente famoso Oatman, facendo delle soste anche a Palm Springs, Laughlin, Grand Canyon NP, Monument Valley, Bryce Canyon NP, Zion NP e, ovviamente, Las Vegas.