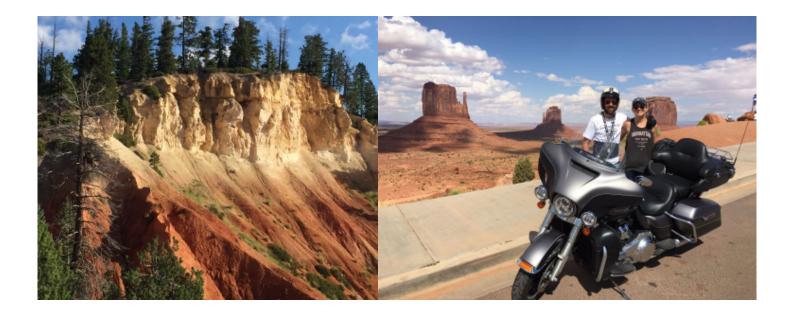

Questo tour è perfetto perché percorreremo circa 2300 km lungo alcune delle migliori zone della Route 66 in California e Arizona passando per Amboy, Kingman, Seligman, Hackberry, Williams e il mondialmente famoso Oatman, facendo delle soste anche a Palm Springs, Laughlin, Grand Canyon NP, Monument Valley, Bryce Canyon NP, Zion NP e, ovviamente, Las Vegas.