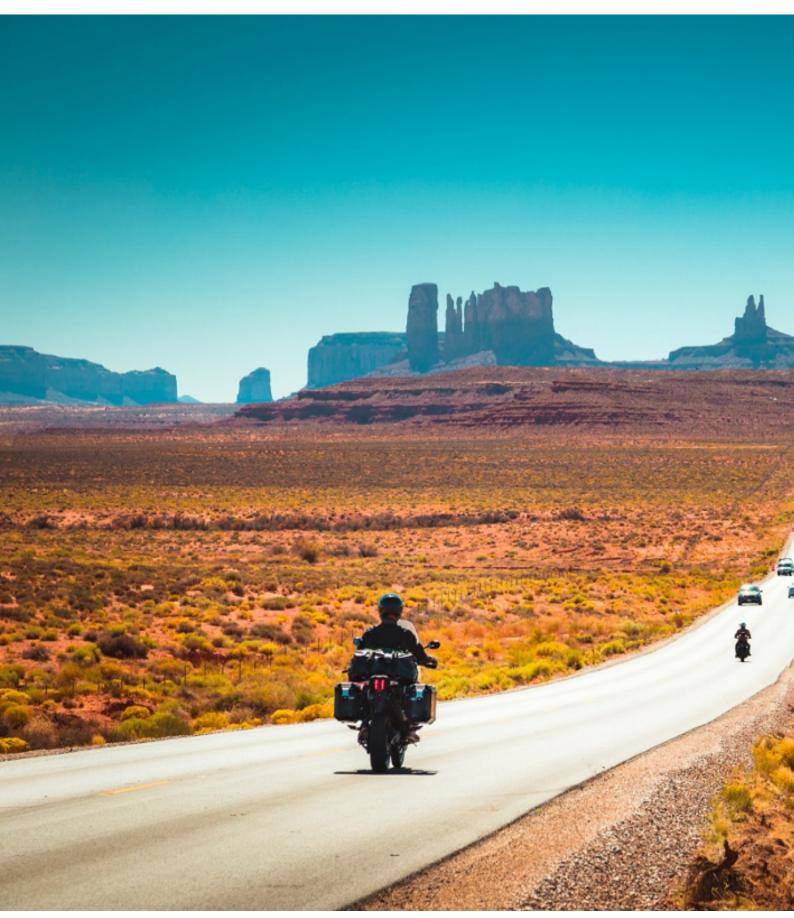

Questo tour è perfetto perché percorreremo circa 2300 km lungo alcune delle migliori zone della Route 66 in California e Arizona passando per Amboy, Kingman, Seligman, Hackberry, Williams e il mondialmente famoso Oatman, facendo delle soste anche a Palm Springs, Laughlin, Grand Canyon NP, Monument Valley, Bryce Canyon NP, Zion NP e, ovviamente, Las Vegas.