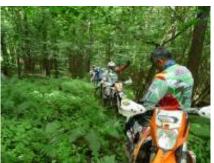

This motorcycle trip runs through the outskirts of Vilnius, we have the KTM 350 and 450 cc of 2016 very well maintained and incredible routes through the Lithuanian forests ... We always go back to sleep at the same hotel, owned by the guide and his wife We will do between 100 and 200 km per day depending on the level of the group

#### 4 - Trakai - Trakai - 150

Today we will go out again early in the morning with the motorcycles and we will drive along tracks and forest roads for about 6 - 7 hours, we will stop to eat something and return to our guest house where a sauna and a good farewell dinner await us. Distance covered between 120 and 150 Km 6 - 7 hours of guaranteed fun As always, we return to our guest house.