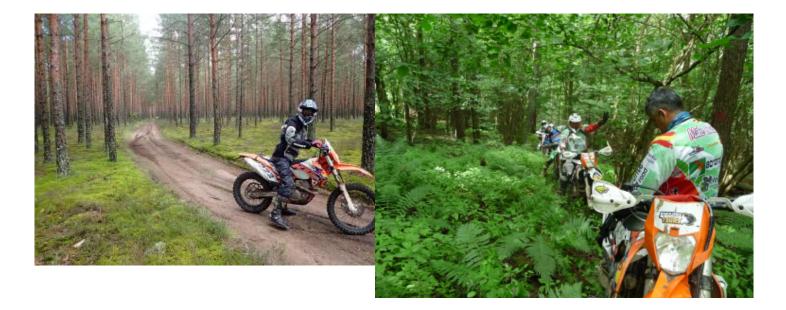

This motorcycle trip runs through the outskirts of Vilnius, we have the KTM 350 and 450 cc of 2016 very well maintained and incredible routes through the Lithuanian forests ... We always go back to sleep at the same hotel, owned by the guide and his wife We will do between 100 and 200 km per day depending on the level of the group

An incredible enduro route and at an exceptional price.