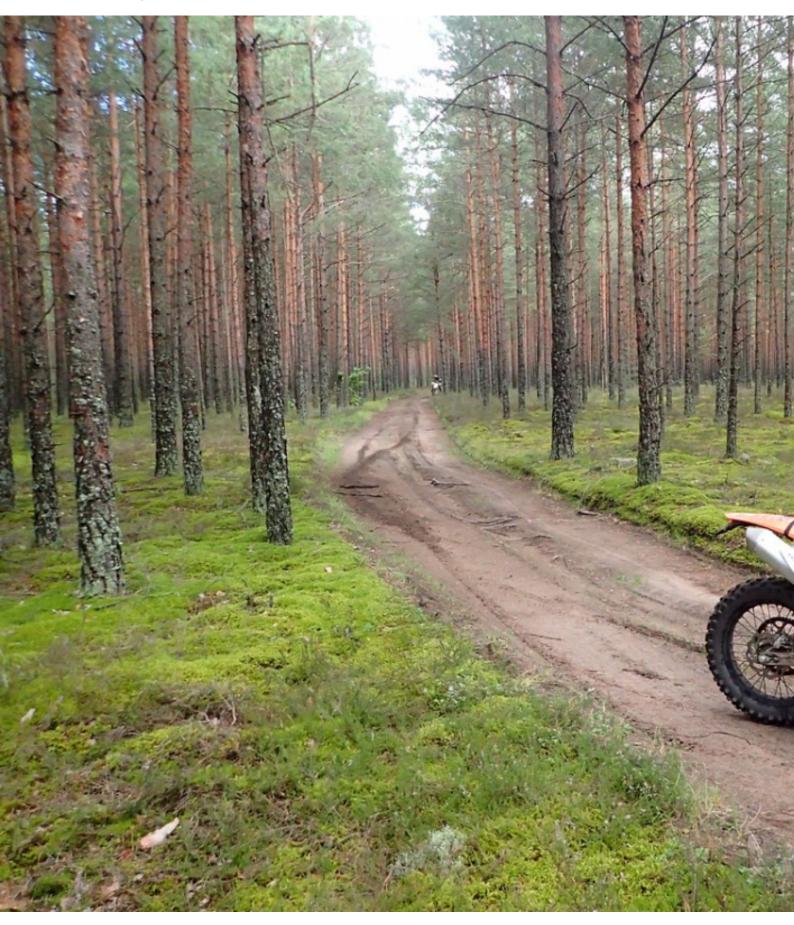

This motorcycle trip runs through the outskirts of Vilnius, we have the KTM 350 and 450 cc of 2016 very well maintained and incredible routes through the Lithuanian forests ... We always go back to sleep at the same hotel, owned by the guide and his wife We will do between 100 and 200 km per day depending on the level of the group

An incredible enduro route and at an exceptional price.