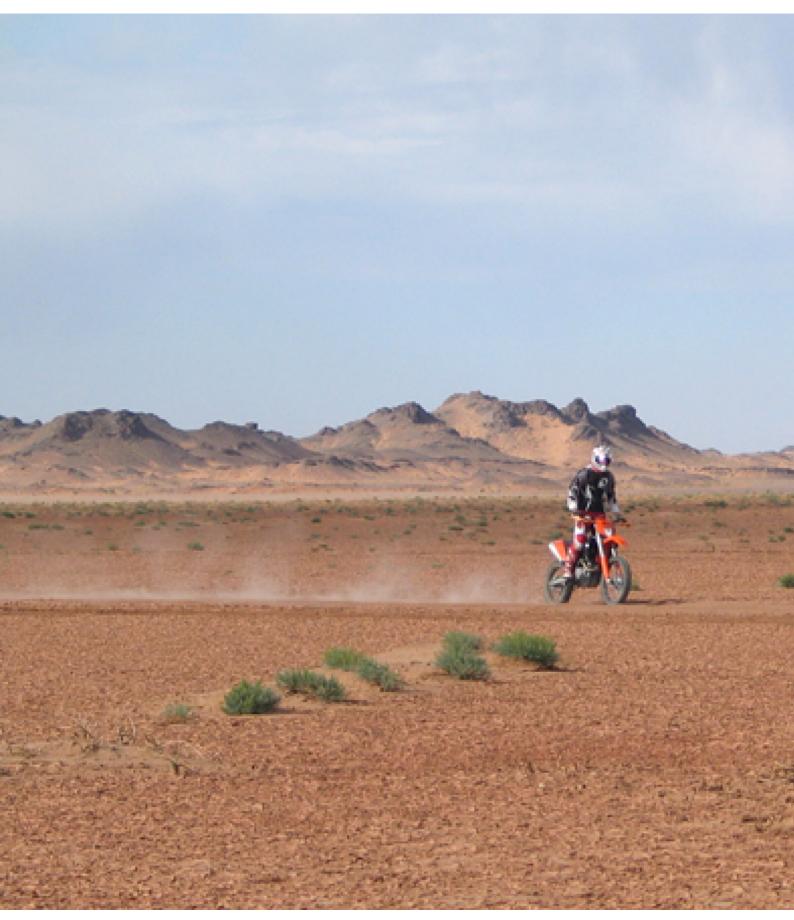

# Motorcycle Enduro off Road tour Mongolia Gobi desert

Duration Difficulty Support vehicle

10 días Normal-Hard

Language Guide

Motorcycle trip Gobi desert

en

The Gobi desert located between the border between Mongolia and China, is a wild and spectacular place, totally suitable for motorcycling. Our motorcycles are exciting machines, with great power, a good grip on the terrain and others are light, for long distances. We will go through the Gobi desert, passing by tracks, muddy roads, small roads with hardly any company. All this makes our bikes are ideal for this journey. On this tour we also find rock formations, canyons, the Gurvansaikhan mountain ranges and sand dunes up to 100km long, as well as forests of small trees and other types of vegetation.