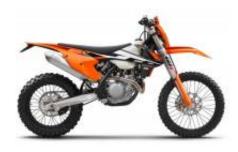

# Motorcycle Enduro off Road tour Mongolia Gobi desert

Duration Difficulty Support vehicle

10 días Normal-Hard

Language Guide

Motorcycle trip Gobi desert

en

The Gobi desert located between the border between Mongolia and China, is a wild and spectacular place, totally suitable for motorcycling. Our motorcycles are exciting machines, with great power, a good grip on the terrain and others are light, for long distances. We will go through the Gobi desert, passing by tracks, muddy roads, small roads with hardly any company. All this makes our bikes are ideal for this journey. On this tour we also find rock formations, canyons, the Gurvansaikhan mountain ranges and sand dunes up to 100km long, as well as forests of small trees and other types of vegetation.