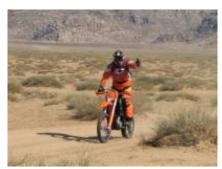

# Motorcycle Enduro off Road tour Mongolia Gobi desert

Duration Difficulty Support vehicle

10 días Normal-Hard

Language Guide

Motorcycle trip Gobi desert

en

The Gobi desert located between the border between Mongolia and China, is a wild and spectacular place, totally suitable for motorcycling. Our motorcycles are exciting machines, with great power, a good grip on the terrain and others are light, for long distances. We will go through the Gobi desert, passing by tracks, muddy roads, small roads with hardly any company. All this makes our bikes are ideal for this journey. On this tour we also find rock formations, canyons, the Gurvansaikhan mountain ranges and sand dunes up to 100km long, as well as forests of small trees and other types of vegetation.