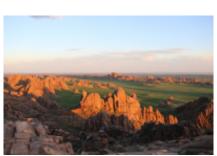

# Motorcycle Enduro off Road tour Mongolia Gobi desert

Duration Difficulty Support vehicle

10 días Normal-Hard

Language Guide

Motorcycle trip Gobi desert

en

The Gobi desert located between the border between Mongolia and China, is a wild and spectacular place, totally suitable for motorcycling. Our motorcycles are exciting machines, with great power, a good grip on the terrain and others are light, for long distances. We will go through the Gobi desert, passing by tracks, muddy roads, small roads with hardly any company. All this makes our bikes are ideal for this journey. On this tour we also find rock formations, canyons, the Gurvansaikhan mountain ranges and sand dunes up to 100km long, as well as forests of small trees and other types of vegetation.