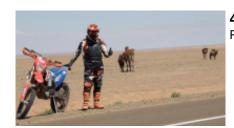

# Motorcycle Enduro off Road tour Mongolia Gobi desert

Duration Difficulty Support vehicle

10 días Normal-Hard

Language Guide

Motorcycle trip Gobi desert

en

The Gobi desert located between the border between Mongolia and China, is a wild and spectacular place, totally suitable for motorcycling. Our motorcycles are exciting machines, with great power, a good grip on the terrain and others are light, for long distances. We will go through the Gobi desert, passing by tracks, muddy roads, small roads with hardly any company. All this makes our bikes are ideal for this journey. On this tour we also find rock formations, canyons, the Gurvansaikhan mountain ranges and sand dunes up to 100km long, as well as forests of small trees and other types of vegetation.

**1 - - Ulaanbaatar -**Arrive Ulaanbaatar.

2 - Ulaanbaatar - Baga Gazriin Chuluu - Ride Ulaanbaatar to Baga Gazriin Chuluu.

**3 - Baga Gazriin Chuluu - Tsagaan Suvraga -** Ride to Tsagaan Suvaraga.

**4 - Tsagaan Suvraga - Dalanzadgad -**Ride to South Gobi. Overnight ger camp in the Gurvansaikhan mountains.

**5 - Dalanzadgad - Khongoriin Els -** Ride west to Khongoriin Els big sand dunes.

**6 - Khongoriin Els - Bayanzag -**Ride to Bayanzag and the Flaming Cliffs where many dinosaur remains have been found.

**7 - Bayanzag - Saikhan-Ovoo -**Ride to Ongi Hiid where the ruins of a Buddhist monastery are on the mountain beside the Ongi River.

8 - Saikhan-Ovoo - Uubulan -Ride north to Ovorburd Els.

9 - Uubulan - Ulaanbaatar -Return to Ulaanbaatar.