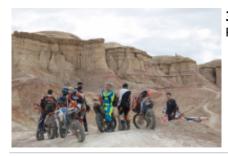

# Motorcycle Enduro off Road tour Mongolia Gobi desert

Duration Difficulty Support vehicle

10 días Normal-Hard

Language Guide

Motorcycle trip Gobi desert

en

The Gobi desert located between the border between Mongolia and China, is a wild and spectacular place, totally suitable for motorcycling. Our motorcycles are exciting machines, with great power, a good grip on the terrain and others are light, for long distances. We will go through the Gobi desert, passing by tracks, muddy roads, small roads with hardly any company. All this makes our bikes are ideal for this journey. On this tour we also find rock formations, canyons, the Gurvansaikhan mountain ranges and sand dunes up to 100km long, as well as forests of small trees and other types of vegetation.

**1 - - Ulaanbaatar -**Arrive Ulaanbaatar.

2 - Ulaanbaatar - Baga Gazriin Chuluu - Ride Ulaanbaatar to Baga Gazriin Chuluu.

**3 - Baga Gazriin Chuluu - Tsagaan Suvraga -** Ride to Tsagaan Suvaraga.

**4 - Tsagaan Suvraga - Dalanzadgad -**Ride to South Gobi. Overnight ger camp in the Gurvansaikhan mountains.

**5 - Dalanzadgad - Khongoriin Els -** Ride west to Khongoriin Els big sand dunes.

**6 - Khongoriin Els - Bayanzag -**Ride to Bayanzag and the Flaming Cliffs where many dinosaur remains have been found.

**7 - Bayanzag - Saikhan-Ovoo -**Ride to Ongi Hiid where the ruins of a Buddhist monastery are on the mountain beside the Ongi River.

8 - Saikhan-Ovoo - Uubulan -Ride north to Ovorburd Els.

9 - Uubulan - Ulaanbaatar -Return to Ulaanbaatar.