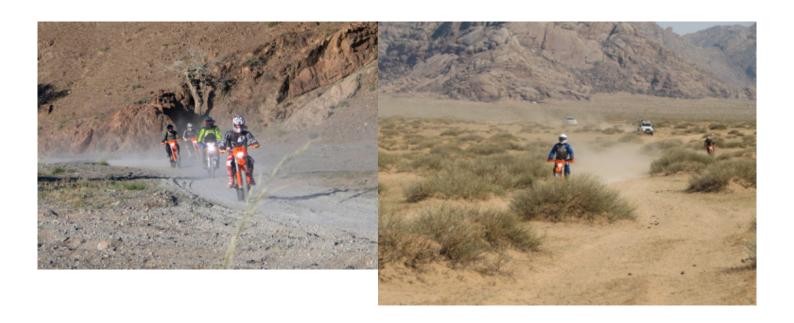

# Motorcycle Enduro off Road tour Mongolia Gobi desert

Duration Difficulty Support vehicle

10 días Normal-Hard

Language Guide

Motorcycle trip Gobi desert

en

The Gobi desert located between the border between Mongolia and China, is a wild and spectacular place, totally suitable for motorcycling. Our motorcycles are exciting machines, with great power, a good grip on the terrain and others are light, for long distances. We will go through the Gobi desert, passing by tracks, muddy roads, small roads with hardly any company. All this makes our bikes are ideal for this journey. On this tour we also find rock formations, canyons, the Gurvansaikhan mountain ranges and sand dunes up to 100km long, as well as forests of small trees and other types of vegetation.