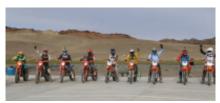

# Motorcycle Enduro off Road tour Mongolia Gobi desert

Duration Difficulty Support vehicle

10 días Normal-Hard

Language Guide

Motorcycle trip Gobi desert

en

The Gobi desert located between the border between Mongolia and China, is a wild and spectacular place, totally suitable for motorcycling. Our motorcycles are exciting machines, with great power, a good grip on the terrain and others are light, for long distances. We will go through the Gobi desert, passing by tracks, muddy roads, small roads with hardly any company. All this makes our bikes are ideal for this journey. On this tour we also find rock formations, canyons, the Gurvansaikhan mountain ranges and sand dunes up to 100km long, as well as forests of small trees and other types of vegetation.