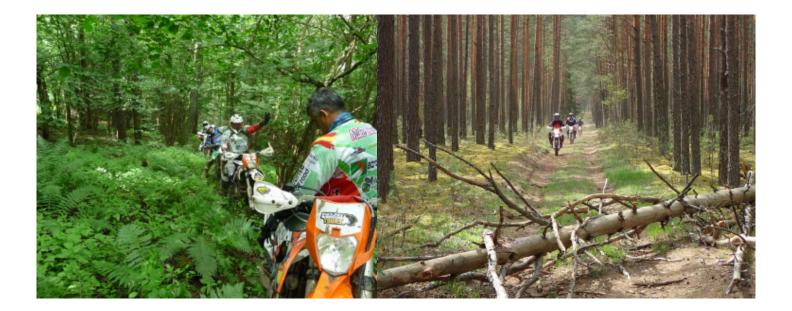

#### ENDURO IN Transylvania.

In this option we propose a somewhat shorter route but also cheaper, We propose a 6-day outing of which 4 will go on an enduro motorcycle through the most remote areas of Transylvania. This route is of high level, it is a demanding route at a technical and physical level, but it brings incredible sensations to the riders who dare to come with us ...

If you like the HARD ENDURO, this is your destination!

1 - - Sibiu - 0

2 - Sibiu - Sibiu - 120

3 - Sibiu - Sibiu - 90

4 - Sibiu - Sibiu - 150

5 - Sibiu - Sibiu - 130

6 - Sibiu - - 0

**EXC 450** + \$0.00