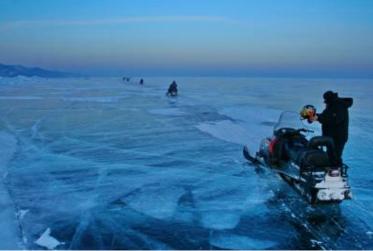

### 3 - Vydrino - Bolshiye Koty -

Listvianka - Vydrino Early breakfast in the hotel. Transfer to the snowmobiling centre. Equipment (helmet, balaclava, gloves, pants and jacket). Start of the snowmobile itinerary by the ice. Today, we will start the itinerary to the east coast of the lake. In the morning, we Shumikha village. Then, we will cross the lake to its eastern shore to the village Novo-Snejhnaya. Accommodation in the hotel. snowmobiles (1 \*Accompanied by 2 instructors. person) hotel twin

#### 5 - Irkutsk - Irkutsk -

Bolshiye Koty - Breakfast in the hotel. Start of the ititnerary to the Baikal shore. Today, we make Lake Baikal crossing till the cape Kadilny - here the ice ice is absolutely pure and smooth as a mirror. We will make some stop-overs for making photos. Then, we go along snowmobiles (1 hostess will prepare for us a tasty hot lunch! snowmobile per Accommodation in the hotel of teh city. Dinner in the restaurant of the hotel. minibus \*About 120 km on snowmobile per this day. hotel "Europe" (twin room)