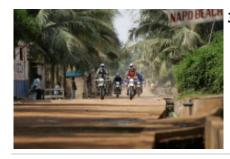

## Motorcycle Enduro off Road tour, Togo & Benin Vaoudou traks

Duration Difficulty Support vehicle

8 días Normal-Hard

Language Guide

fr

Superb adventure raid on the slopes of Togo and South Benin. crossing Lake Togo by canoe, tour of Lake Ahémé, passage to Ouidah the cradle of voodoo, lacustrine city of Ganvié, Kingdom of the Kings of Abomey, mountains, rain forest and plateau in Togo. A very varied week allowing a safe discovery of these two ideal countries in motorcycle.