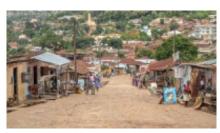

## Motorcycle Enduro off Road tour, Togo & Benin Vaoudou traks

Duration Difficulty Support vehicle

8 días Normal-Hard

Language Guide

fr

Superb adventure raid on the slopes of Togo and South Benin. crossing Lake Togo by canoe, tour of Lake Ahémé, passage to Ouidah the cradle of voodoo, lacustrine city of Ganvié, Kingdom of the Kings of Abomey, mountains, rain forest and plateau in Togo. A very varied week allowing a safe discovery of these two ideal countries in motorcycle.