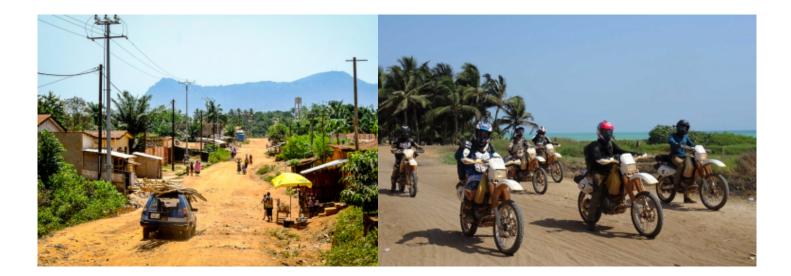

## Motorcycle Enduro off Road tour, Togo & Benin Vaoudou traks

Duration Difficulty Support vehicle

8 días Normal-Hard

Language Guide

fr

Superb adventure raid on the slopes of Togo and South Benin. crossing Lake Togo by canoe, tour of Lake Ahémé, passage to Ouidah the cradle of voodoo, lacustrine city of Ganvié, Kingdom of the Kings of Abomey, mountains, rain forest and plateau in Togo. A very varied week allowing a safe discovery of these two ideal countries in motorcycle.