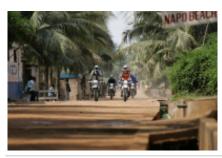

## Motorcycle Enduro off Road tour, Togo & Benin Vaoudou traks

Duration Difficulty Support vehicle

8 días Normal-Hard

Language Guide

fr

Superb adventure raid on the slopes of Togo and South Benin. crossing Lake Togo by canoe, tour of Lake Ahémé, passage to Ouidah the cradle of voodoo, lacustrine city of Ganvié, Kingdom of the Kings of Abomey, mountains, rain forest and plateau in Togo. A very varied week allowing a safe discovery of these two ideal countries in motorcycle.