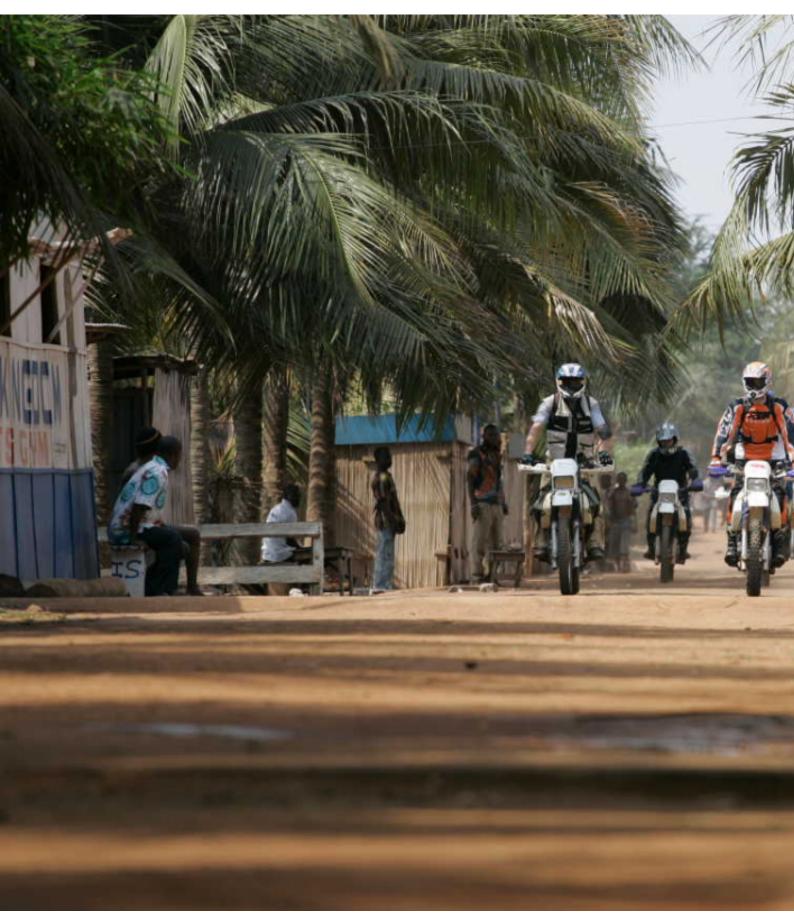

## Motorcycle Enduro off Road tour, Togo & Benin Vaoudou traks

Duration Difficulty Support vehicle

8 días Normal-Hard

Language Guide

fr

Superb adventure raid on the slopes of Togo and South Benin. crossing Lake Togo by canoe, tour of Lake Ahémé, passage to Ouidah the cradle of voodoo, lacustrine city of Ganvié, Kingdom of the Kings of Abomey, mountains, rain forest and plateau in Togo. A very varied week allowing a safe discovery of these two ideal countries in motorcycle.