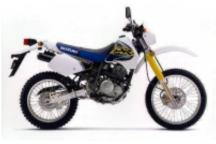

Motorcycle Enduro off Road tour, Togo & Benin Vaoudou traks

## Motorcycle Enduro off Road tour, Togo & Benin Vaoudou traks

Duration Difficulty Support vehicle

8 días Normal-Hard

Language Guide

fr

Superb adventure raid on the slopes of Togo and South Benin. crossing Lake Togo by canoe, tour of Lake Ahémé, passage to Ouidah the cradle of voodoo, lacustrine city of Ganvié, Kingdom of the Kings of Abomey, mountains, rain forest and plateau in Togo. A very varied week allowing a safe discovery of these two ideal countries in motorcycle.





1 - - Lome - 0



2 - Lome - Grand Popo - 160 km



3 - Ouidah - Ouidah - 120 km



4 - Ouidah - Abomey - 170 km



5 - Abomey - Atakpame - 150 km



🎇 6 - Atakpame - Badou - 150 km





8 - Station Météorologique de Koumakonda - Lome - 180 km



**350 DR-SE** + \$0.00



## Dates & prices

## Included

| Ω |  |
|---|--|
|   |  |

Guide



Basic insurance



Dinner



Local taxes



Mechanic



Motorcycle return to origin



On route snacks



Spare motorcycle



Support vehicle



Breakfast



Hotel



Lunch



Motorcycle rental



National parks tickets



Parking



**Transfers** 

## Not included









Enduro body protection

Ferrys

Petrol & oil

Extreme cold protection

**Flights** 

Maps & Roadbook

Non-Alcoholic beverages water-coffee

Photo-video souvenir



Visas

**Tips** 

Other information

Important notice, in case of cancellation:

The flight tickets, supplements and optional services subscribed in this tour regardless of the basic program, are subject to 100% of early cancellation costs.