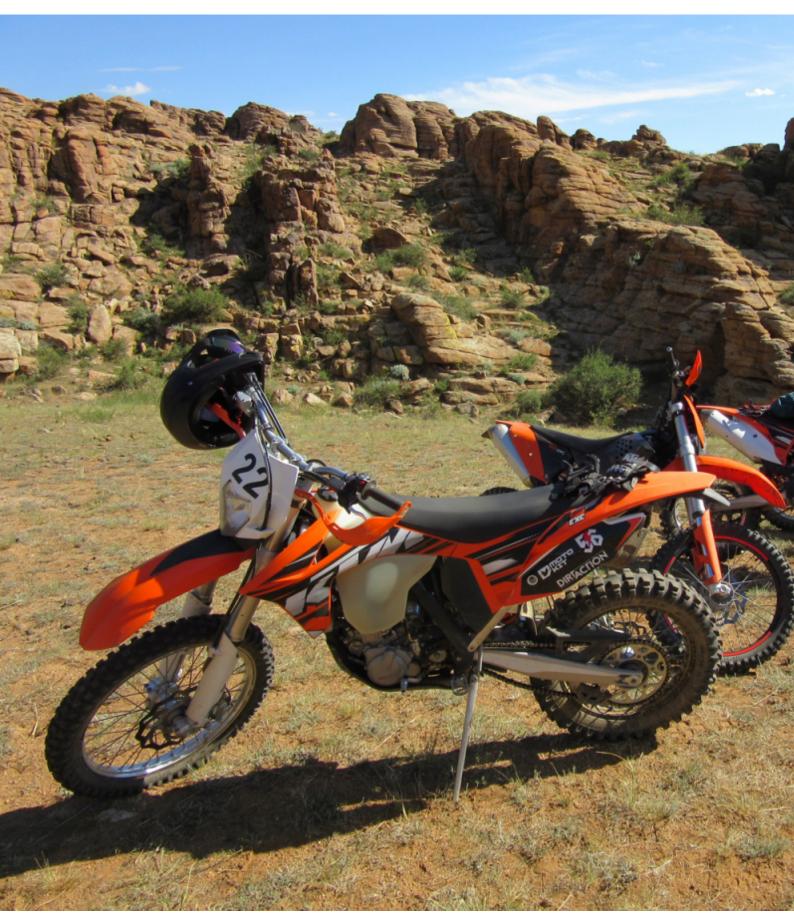

Most of the tour is on rough jeep tracks, packed mud or rock. There may be some river crossings (depends on recent weather conditions), although we travel out of our way to find bridges to cross the big rivers. All nights on tour are spent in the wild, camping in tents and we cover a distance of approximately 1300km in 6 days.