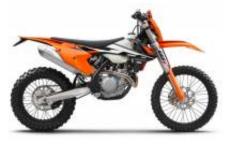

ough we travel out of our way to find bridges to cross the big rivers. All nights on tour are spent in the wild, camping in tents and we cover a distance of approximately 1300km in 6 days.

**1 - Ulaanbaatar - Ulaanbaatar -**Arrive Ulaanbaatar.



#### 2 - Ulaanbaatar - Khukh nuur -

Ride to Tsenkhermandal, on the way visiting the huge silver statue of Genghis Khan on a horse.



**3 - Khukh nuur - Onon -**Ride to Binder. Visit Baldan Baraivan monastery.



**4 - Onon - Onon -**Ride to the Onon River.



**5 - Onon - Dundburd -**Visit Dadal village, the place where Genghis Khan was born in 1162.



**6 - Dundburd - Jargalant -**Ride to Batnorov and spend the evening with a nomadic family. **7 - Jargalant - Ulaanbaatar -**Return to Ulaanbaatar.





8 - Ulaanbaatar - Ulaanbaatar - Depart.



**EXC 450** + \$0.00

Dates & prices

## Included

|           | Guide                                   | 9<br>B             | Support vehicle        |
|-----------|-----------------------------------------|--------------------|------------------------|
| D<br>A    | Breakfast                               | iĝi                | Dinner                 |
|           | Hotel                                   |                    | Local taxes            |
| ÎÔÎ       | Lunch                                   | 1715               | Mechanic               |
|           | Motorcycle rental                       |                    | National parks tickets |
| đ         | Non-Alcoholic beverages<br>water-coffee | Ķ                  | On route snacks        |
| <b>()</b> | Petrol & oil