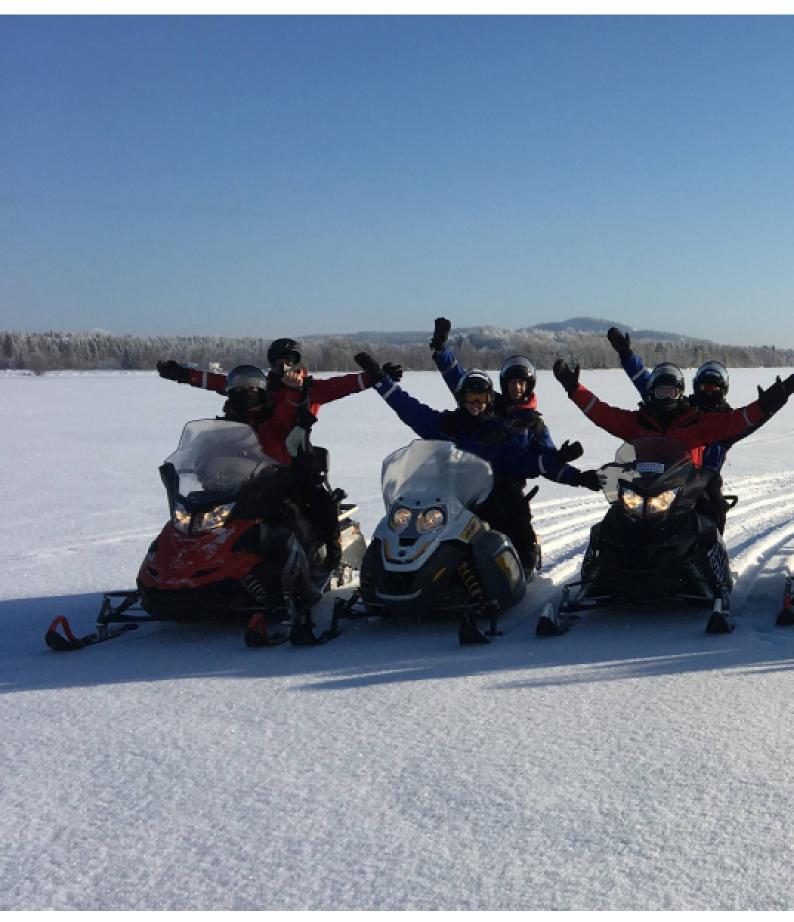

#### KUUSAMO OFFERS GREAT SURROUNDINGS FOR SNOWMOBILE SAFARIS!

If you like to feel the speed, are into driving a motorized vehicle and ready to venture into the snowy wilderness, then snowmobiling is the adventure for you. Snowmobile safari, whether you do it during daytime or aurora hunting at night, is an experience you will not forget. Snowmobiling is suitable for families as well as adventurous adults. Just pick the right type of safari below and off you go! After a guided safari, the most adventurous ones can rent a snowmobile and explore the arctic forest on their own.

#### 2 - Rukatunturi - Kuusamo - 80

Day 2 "Snowmobiling in Ruka/Kuusamo area (driving approx. 80 km) -Breakfast in the cottage - Transfer to our safari house - Dressing up and driving + safety instructions This longer snowmobile safari takes you to deeper into Kuusamo wilderness. On this safari we drive altogether 80 km and have a warming up break with soup lunch in an idyllic private restaurant -Dinner in the hotel