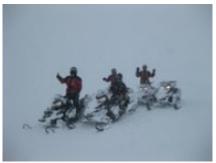

#### KUUSAMO OFFERS GREAT SURROUNDINGS FOR SNOWMOBILE SAFARIS!

If you like to feel the speed, are into driving a motorized vehicle and ready to venture into the snowy wilderness, then snowmobiling is the adventure for you. Snowmobile safari, whether you do it during daytime or aurora hunting at night, is an experience you will not forget. Snowmobiling is suitable for families as well as adventurous adults. Just pick the right type of safari below and off you go! After a guided safari, the most adventurous ones can rent a snowmobile and explore the arctic forest on their own.