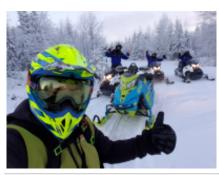

#### KUUSAMO OFFERS GREAT SURROUNDINGS FOR SNOWMOBILE SAFARIS!

If you like to feel the speed, are into driving a motorized vehicle and ready to venture into the snowy wilderness, then snowmobiling is the adventure for you. Snowmobile safari, whether you do it during daytime or aurora hunting at night, is an experience you will not forget. Snowmobiling is suitable for families as well as adventurous adults. Just pick the right type of safari below and off you go! After a guided safari, the most adventurous ones can rent a snowmobile and explore the arctic forest on their own.