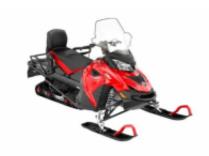

hore. - Dinner in the hotel



#### 4 - Rukatunturi - Kuntivaara - 120

Day 4 "Snowmobile safari to Russian border" (driving approx. 120 km) -Breakfast in the hotel This long full day safaris gives you memorable moments both at winter dusk or in the bright spring sunlight. The safari takes you through the vast areas of Kuusamo wilderness all the way to the Russian border zone and on top of Kuntivaara fell, from where you can already see to Russia! This safari suits best for drivers who already have some experience in snowmobiling. Lunch is served midway at a cozy private restaurant by the eastern border - Dinner in the hotel



## 5 - Rukatunturi - Kuusamo Airport - 27 Departure:

After a leisurely breakfast, time to say good-bye to this untouched wilderness. Transfer to Kuusamo airport.



# Lynx Adventure LX 600 ACE 2019 + \$0.00

Dates & prices

Options

## Included

| Ω |   |   |
|---|---|---|
| ſ | ŏ | ٦ |
|   |   |   |

Guide









Breakfast



Extreme cold protection





Local taxes



Motorcycle rental





On route snacks



**Transfers** 



Tank bag







Guantes



Dinner



Hotel



Lunch



Non-Alcoholic beverages water-coffee



Petrol & oil

### Not included



# Other information

## 

# Important notice, in case of cancellation:

The flight tickets, supplements and optional services subscribed in this tour regardless of the basic program, are subject to 100% of early cancellation costs.