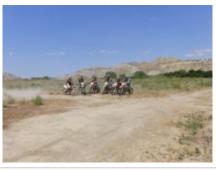

We propose you this route through the Georgian Caucasus, on Husqvarna 701 motorcycles and also in Buggy Polaris RZR.

We will discover the incredible and little known forests and mountains of the Caucasus, with mountains of more than 3000 m, lost villages, good food and lovely people ...

We also have a "Husky Park" enduro circuit, where you can enjoy our driving school ...

An adventure for the most daring.

**1 - Tbilisi - Tbilisi - 0** ARRIVAL - Transfer from Tbilisi airport to hotel

**2 - Tbilisi - Telavi - 150** David gareja, Tsiv Gombori mountain 2300m