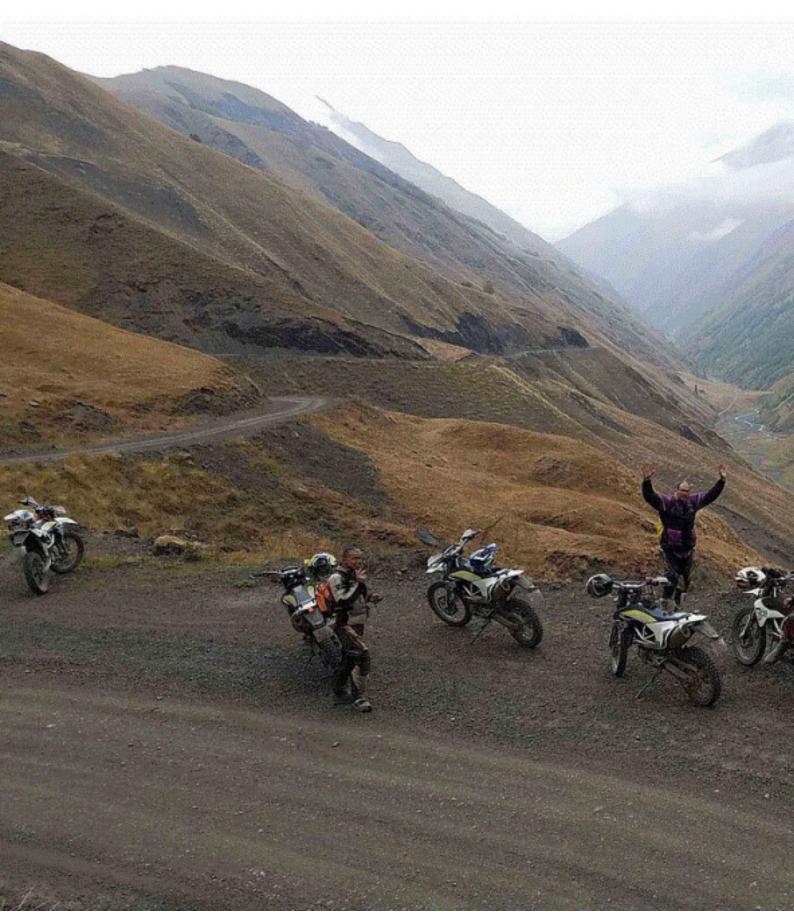

We propose you this route through the Georgian Caucasus, on Husqvarna 701 motorcycles and also in Buggy Polaris RZR.

We will discover the incredible and little known forests and mountains of the Caucasus, with mountains of more than 3000 m, lost villages, good food and lovely people ...

We also have a "Husky Park" enduro circuit, where you can enjoy our driving school ...

An adventure for the most daring.

**1 - Tbilisi - Tbilisi - 0** ARRIVAL - Transfer from Tbilisi airport to hotel

**2 - Tbilisi - Telavi - 150** David gareja, Tsiv Gombori mountain 2300m

**3 - Telavi - Shatili - 130** Datvis jvari pass 2700m,

**4 - Shatili - Bazaleti Lake - 160** Ananuri lake, bazalati lake.

**5 - Bazaleti Lake - Tbilisi - 100** Trialeti mountain range 1700m

**6 - Tbilisi - Tbilisi - 0** DEPARTURE - Transfer from hotel to Tbilisi airport.