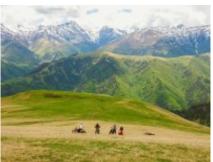

We propose you this route through the Georgian Caucasus, on Husqvarna 701 motorcycles and also in Buggy Polaris RZR.

We will discover the incredible and little known forests and mountains of the Caucasus, with mountains of more than 3000 m, lost villages, good food and lovely people ...

We also have a "Husky Park" enduro circuit, where you can enjoy our driving school ...

An adventure for the most daring.

**1 - Tbilisi - Tbilisi - 0** ARRIVAL - Transfer from Tbilisi airport to hotel

**2 - Tbilisi - Telavi - 150** David gareja, Tsiv Gombori mountain 2300m

**3 - Telavi - Shatili - 130** Datvis jvari pass 2700m,

**4 - Shatili - Bazaleti Lake - 160** Ananuri lake, bazalati lake.

**5 - Bazaleti Lake - Tbilisi - 100** Trialeti mountain range 1700m

**6 - Tbilisi - Tbilisi - 0** DEPARTURE - Transfer from hotel to Tbilisi airport.