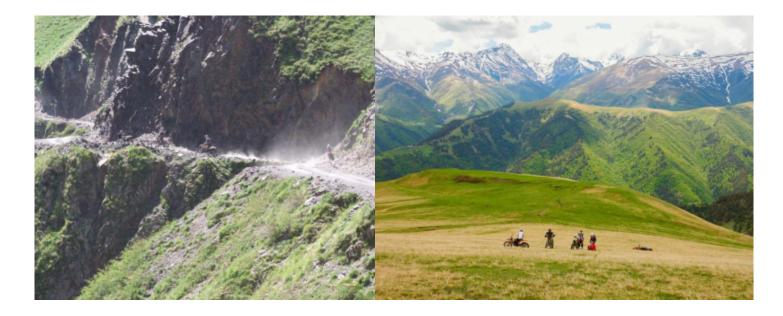

We propose you this route through the Georgian Caucasus, on Husqvarna 701 motorcycles and also in Buggy Polaris RZR.

We will discover the incredible and little known forests and mountains of the Caucasus, with mountains of more than 3000 m, lost villages, good food and lovely people ...

We also have a "Husky Park" enduro circuit, where you can enjoy our driving school ...

An adventure for the most daring.

**1 - Tbilisi - Tbilisi - 0** ARRIVAL - Transfer from Tbilisi airport to hotel

**2 - Tbilisi - Telavi - 150** David gareja, Tsiv Gombori mountain 2300m

**3 - Telavi - Shatili - 130** Datvis jvari pass 2700m,

**4 - Shatili - Bazaleti Lake - 160** Ananuri lake, bazalati lake.

**5 - Bazaleti Lake - Tbilisi - 100** Trialeti mountain range 1700m

**6 - Tbilisi - Tbilisi - 0** DEPARTURE - Transfer from hotel to Tbilisi airport.