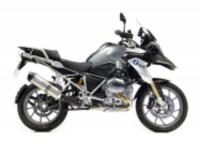

**R 1200 GS LC** + \$650.16

**F 850 GS** + \$650.16

**R 1250 GS** + \$832.67

**F 750 GS** + \$650.16

Dates & prices

|                            | 2x people, 1x motorcycle in double room | 2x people, 2x motorcycles in<br>double room | 1x person, 1x motorcycle in single room |
|----------------------------|-----------------------------------------|---------------------------------------------|-----------------------------------------|
| 2025-05-20 -<br>2025-05-30 | \$5,984.77                              | \$7,183.64                                  | \$4,189.46                              |
| 2026-05-19 -<br>2026-05-29 | \$5,984.77                              | \$7,183.64                                  | \$4,189.46                              |