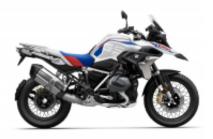

**R 1200 GS LC** + \$650.16

**F 850 GS** + \$650.16

**R 1250 GS** + \$832.67

**F 750 GS** + \$650.16

Dates & prices

|                            | 2x people, 1x motorcycle in double room | 2x people, 2x motorcycles in<br>double room | 1x person, 1x motorcycle in single room |
|----------------------------|-----------------------------------------|---------------------------------------------|-----------------------------------------|
| 2025-05-20 -<br>2025-05-30 | \$5,984.77                              | \$7,183.64                                  | \$4,189.46                              |
| 2026-05-19 -<br>2026-05-29 | \$5,984.77                              | \$7,183.64                                  | \$4,189.46                              |