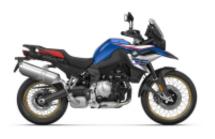

**R 1200 GS LC** + \$650.16

**F 850 GS** + \$650.16

**R 1250 GS** + \$832.67

**F 750 GS** + \$650.16

Dates & prices

|                            | 2x people, 1x motorcycle in double room | 2x people, 2x motorcycles in<br>double room | 1x person, 1x motorcycle in single room |
|----------------------------|-----------------------------------------|---------------------------------------------|-----------------------------------------|
| 2025-05-20 -<br>2025-05-30 | \$5,984.77                              | \$7,183.64                                  | \$4,189.46                              |
| 2026-05-19 -<br>2026-05-29 | \$5,984.77                              | \$7,183.64                                  | \$4,189.46                              |