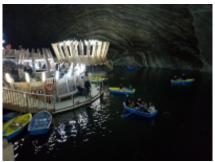

#### 2 - Turda - Pasul Birgaului - 220

Prepare to descend to the heart of one of the biggest salt mines in the country – Turda Salt Mines, with impressive halls named after kings and queens. Today you'll enjoy stunning sceneries, following the footsteps of Jonathan Harker (Bram Stoker 's character from Dracula novel) to Borgo Pass. And here we are at Dracula's Castle in Borgo Pass, a 3\* hotel which was built in accordance to Bram Stoker's imagination. A visit to Dracula's coffin after the sunset will waken your senses