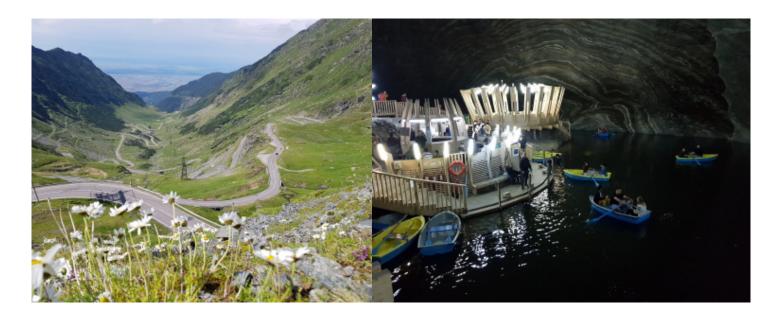

### 8 - Brașov - Transfăgărășan - 218

Continue your journey to reach Transylvania's symbol, Bran Castle. Unrightfully called Dracula's Castle, Bran owes its fame both to its unique charm and to the myth Bram Stoker created around Dracula. Your next ride is on Transfagarasan Road - the most crooked and challenging of Europe's roads for motorcyclists. Built between 1970 and 1974 as a military route, by communist dictator Ceausescu (after the Soviet invasion of Czechoslovakia in 1968) it snakes up into the Carpathians offering great rides and enormous satisfaction

#### 2 - Turda - Pasul Birgaului - 220

Prepare to descend to the heart of one of the biggest salt mines in the country – Turda Salt Mines, with impressive halls named after kings and queens. Today you'll enjoy stunning sceneries, following the footsteps of Jonathan Harker (Bram Stoker 's character from Dracula novel) to Borgo Pass. And here we are at Dracula's Castle in Borgo Pass, a 3\* hotel which was built in accordance to Bram Stoker's imagination. A visit to Dracula's coffin after the sunset will waken your senses