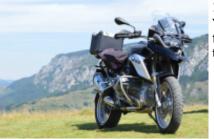

**R 1200 GS LC** + \$789.08

**F 850 GS** + \$789.08

**R 1250 GS** + \$957.86

**F 750 GS** + \$789.08

Dates & prices

|                            | 2x people, 1x motorcycle in double room | 2x people, 2x motorcycles in<br>double room | 1x person, 1x motorcycle in single room |
|----------------------------|-----------------------------------------|---------------------------------------------|-----------------------------------------|
| 2025-09-15 -<br>2025-09-25 | \$4,554.66                              | \$5,314.15                                  | \$2,966.63                              |
| 2026-09-14 -<br>2026-09-24 | \$4,554.66                              | \$5,314.15                                  | \$2,966.63                              |