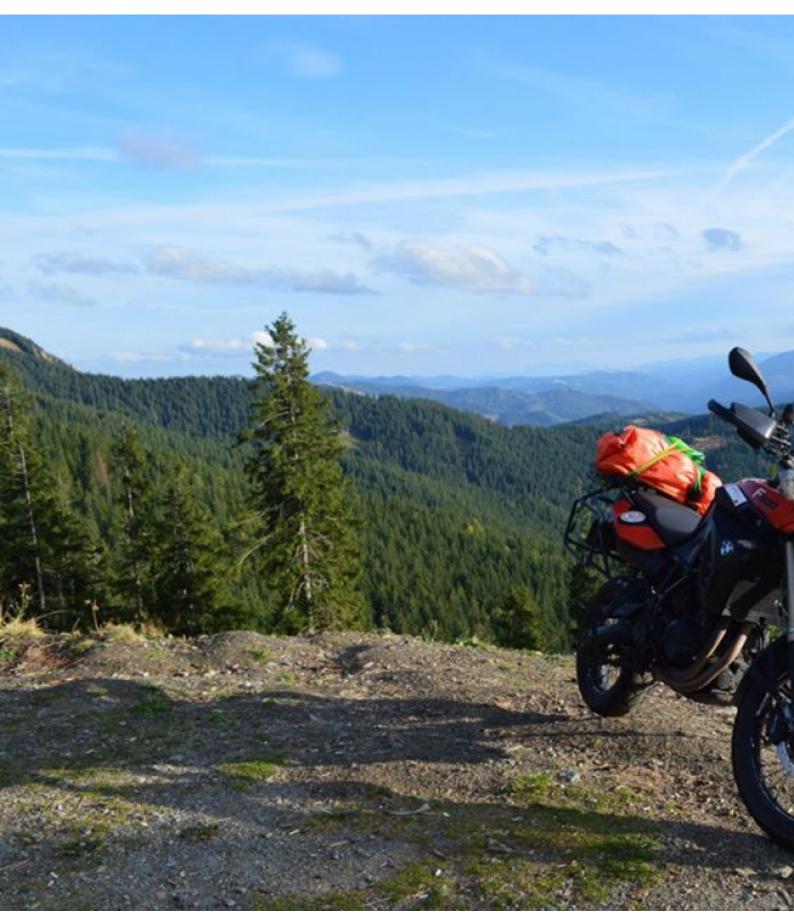

This Romania Motorcycle Tour takes you on some of the best motorcycle roads in Europe. Transfagarasan Road, Transalpina Highway, Transbucegi or Transrarau will all open their roads for you in an amazing Romanian motorbike experience. The itinerary is complemented with excellent accommodation, traditional food and drinks as well as breath-taking views.