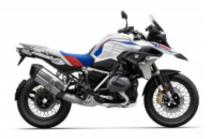

**R 1200 GS LC** + \$789.08

**F 850 GS** + \$789.08

**R 1250 GS** + \$957.86

**F 750 GS** + \$789.08

Dates & prices

|                            | 2x people, 1x motorcycle in double room | 2x people, 2x motorcycles in<br>double room | 1x person, 1x motorcycle in single room |
|----------------------------|-----------------------------------------|---------------------------------------------|-----------------------------------------|
| 2025-09-15 -<br>2025-09-25 | \$4,554.66                              | \$5,314.15                                  | \$2,966.63                              |
| 2026-09-14 -<br>2026-09-24 | \$4,554.66                              | \$5,314.15                                  | \$2,966.63                              |