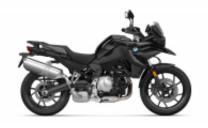

**R 1200 GS LC** + \$789.08

**F 850 GS** + \$789.08

**R 1250 GS** + \$957.86

**F 750 GS** + \$789.08

Dates & prices

|                            | 2x people, 1x motorcycle in double room | 2x people, 2x motorcycles in<br>double room | 1x person, 1x motorcycle in single room |
|----------------------------|-----------------------------------------|---------------------------------------------|-----------------------------------------|
| 2025-09-15 -<br>2025-09-25 | \$4,554.66                              | \$5,314.15                                  | \$2,966.63                              |
| 2026-09-14 -<br>2026-09-24 | \$4,554.66                              | \$5,314.15                                  | \$2,966.63                              |