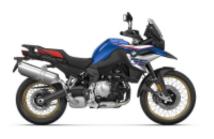

**R 1200 GS LC** + \$789.08

**F 850 GS** + \$789.08

**R 1250 GS** + \$957.86

**F 750 GS** + \$789.08

Dates & prices

|                            | 2x people, 1x motorcycle in double room | 2x people, 2x motorcycles in<br>double room | 1x person, 1x motorcycle in single room |
|----------------------------|-----------------------------------------|---------------------------------------------|-----------------------------------------|
| 2025-09-15 -<br>2025-09-25 | \$4,554.66                              | \$5,314.15                                  | \$2,966.63                              |
| 2026-09-14 -<br>2026-09-24 | \$4,554.66                              | \$5,314.15                                  | \$2,966.63                              |