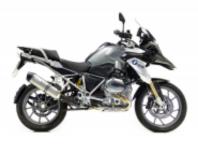

**R 1200 GS LC** + \$789.08

**F 850 GS** + \$789.08

**R 1250 GS** + \$957.86

**F 750 GS** + \$789.08

Dates & prices

|                            | 2x people, 1x motorcycle in double room | 2x people, 2x motorcycles in<br>double room | 1x person, 1x motorcycle in single room |
|----------------------------|-----------------------------------------|---------------------------------------------|-----------------------------------------|
| 2025-09-15 -<br>2025-09-25 | \$4,554.66                              | \$5,314.15                                  | \$2,966.63                              |
| 2026-09-14 -<br>2026-09-24 | \$4,554.66                              | \$5,314.15                                  | \$2,966.63                              |